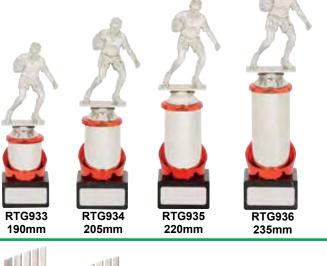

### **SPIRIT SERIES** 3 SIZES

RL952C 165mm

150mm

RL952A 130mm

**RTG1102** 220mm

Heights may vary depending on figurine, theme or holder chosen.

15 0

12