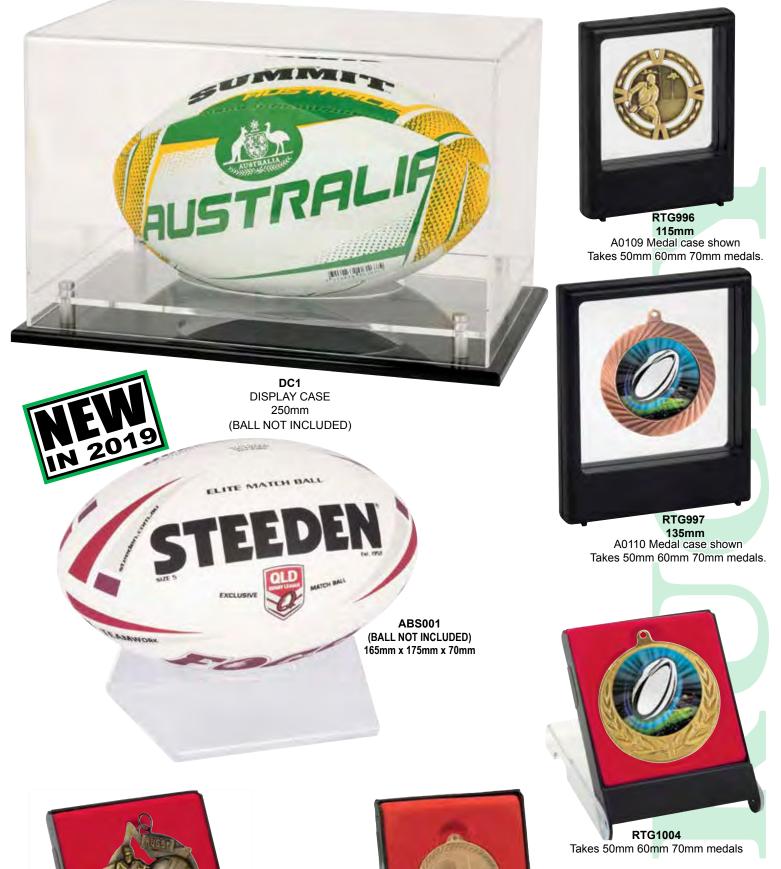

insert to suit your sport or activity. Just consult your dealer.

















**RTG912** 255mm



Figurines, themes and holders can be changed to suit your sport or activity.







RTG925

350mm









Figurines, themes and holders can be changed to suit your sport or activity.







1.



RTG892 320mm

4

3 n

RTG894 RT 300mm 35

RTG895 355mm





Figurines, themes and holders can be changed to suit your sport or activity.

















You can change the insert to suit your sport or activity. Just consult your dealer.





**RTG940** 

355mm





#### LOOKING FOR SOMETHING DIFFERENT



WCK001 175mm



WCK002 160mm



WCK003 160mm





WCK004 165mm



WCK005 155mm



WCK008 170mm



WCK006 180mm



WCK009 165mm



WCK007 165mm



WCK010 160mm









#### MAGICAL MEDAL CASE



**RTG1003** 

Takes 50mm medals

RTG1001 Takes SM Series



Available from:

**Your Awards Professional**