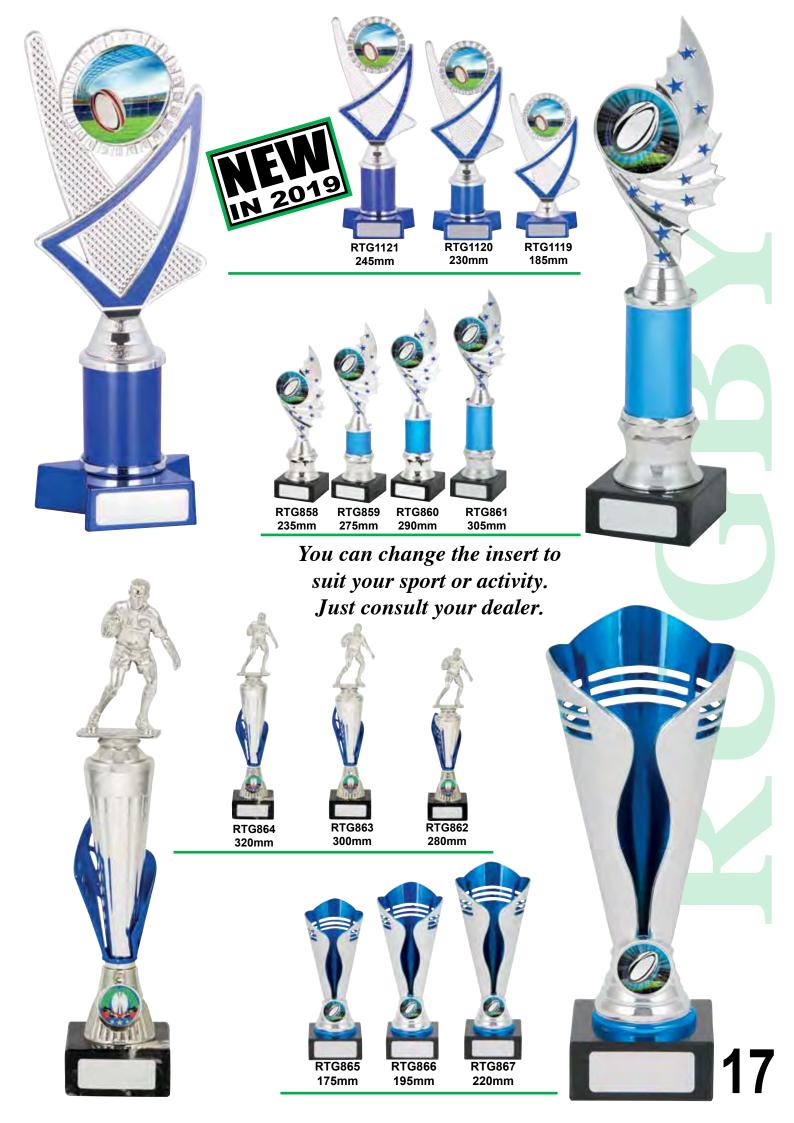

You can change the insert to suit your sport or activity. Just consult your dealer.

**RTG912** 255mm

Figurines, themes and holders can be changed to suit your sport or activity.

RTG925

350mm

Figurines, themes and holders can be changed to suit your sport or activity.

1.

RTG892 320mm

4

3 n

RTG894 RT 300mm 35

RTG895 355mm

Figurines, themes and holders can be changed to suit your sport or activity.

You can change the insert to suit your sport or activity. Just consult your dealer.