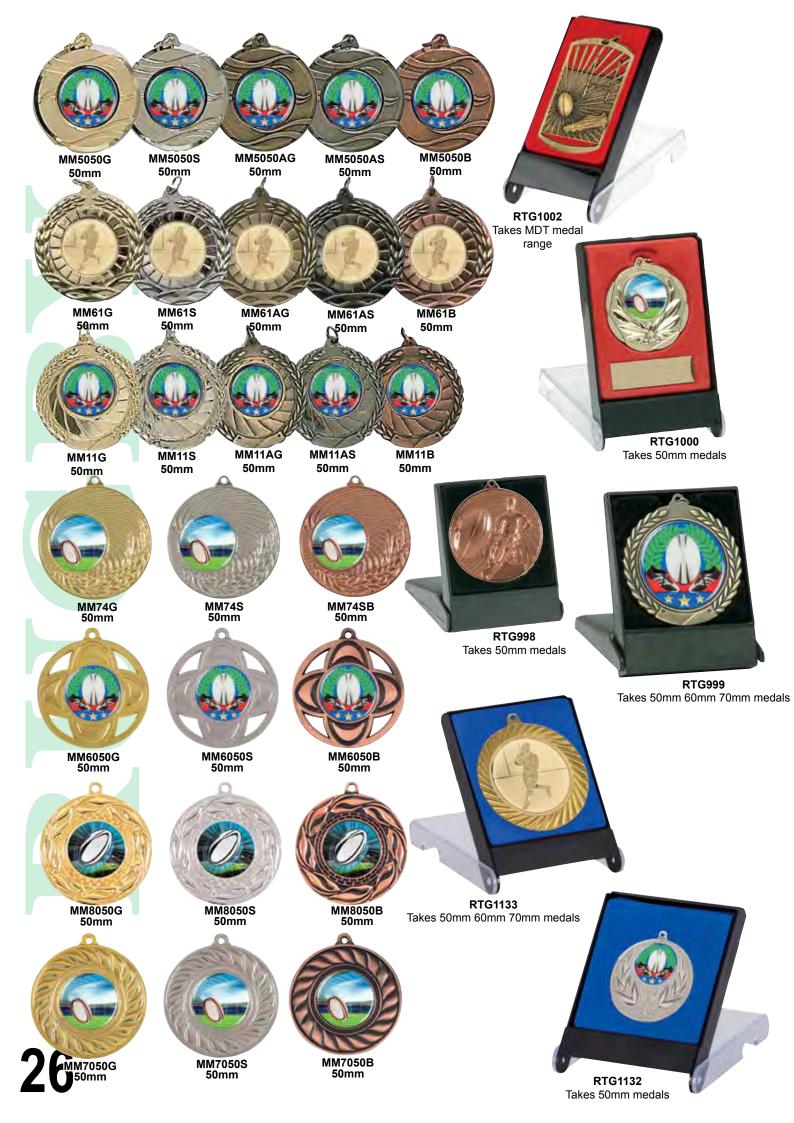

0

12



You can change the insert to suit your sport or activity. Just consult your dealer.

















**RTG912** 255mm



Figurines, themes and holders can be changed to suit your sport or activity.







RTG925

350mm









Figurines, themes and holders can be changed to suit your sport or activity.







1.



RTG892 320mm

4

3 n

RTG894 RT 300mm 35

RTG895 355mm





Figurines, themes and holders can be changed to suit your sport or activity.

















You can change the insert to suit your sport or activity. Just consult your dealer.





**RTG940** 

355mm





#### LOOKING FOR SOMETHING DIFFERENT



WCK001 175mm



WCK002 160mm



WCK003 160mm





WCK004 165mm



WCK005 155mm



WCK008 170mm



WCK006 180mm



WCK009 165mm



WCK007 165mm



WCK010 160mm









#### MAGICAL MEDAL CASE



**RTG1003** 

Takes 50mm medals

RTG1001 Takes SM Series



Available from:

**Your Awards Professional**