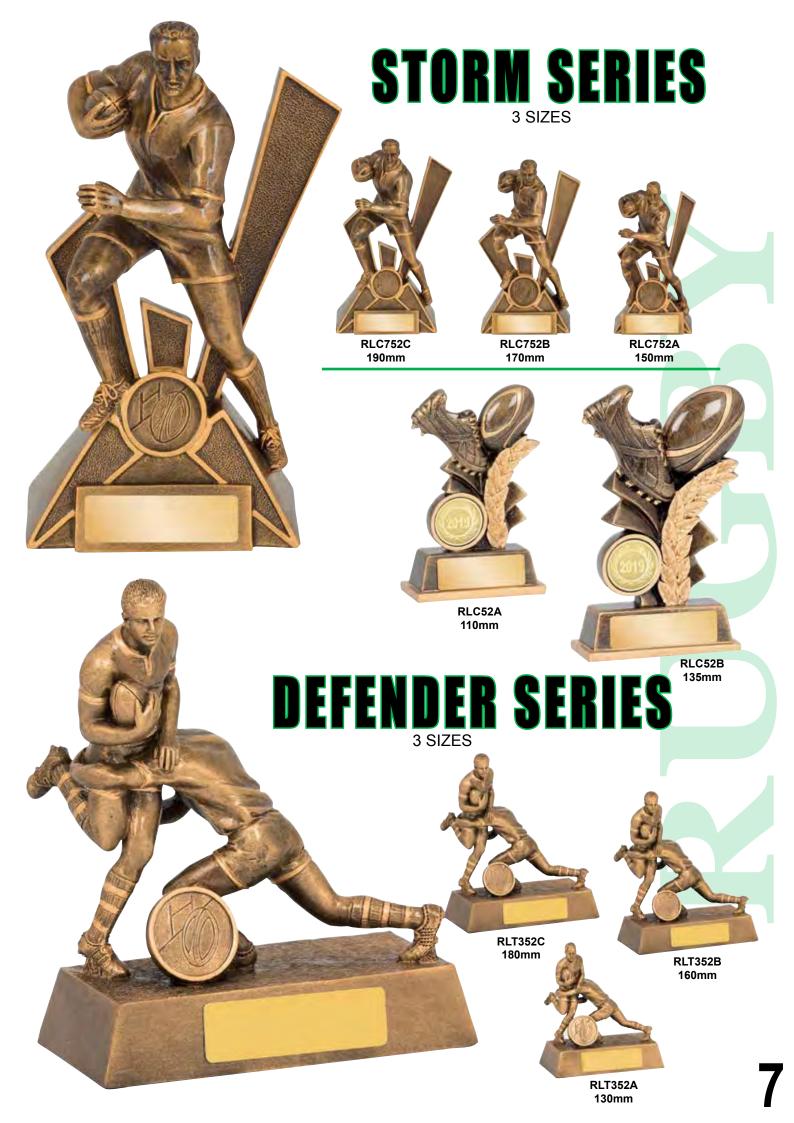

170mm

RFT152C 210mm

RFT152D 235mm

GALAXY SERIES

RFT052B 165mm

JW7252C 205mm

5

JW7252A 155mm