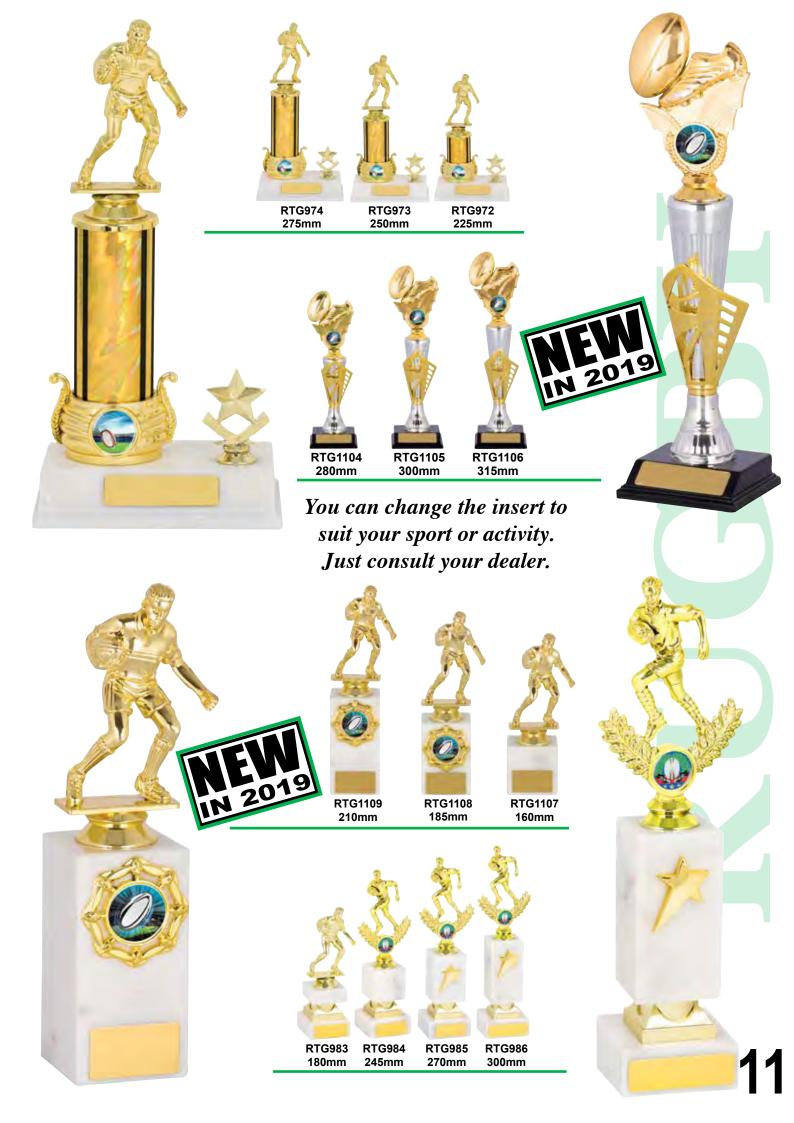

You can change the insert to suit your sport or activity. Just consult your dealer.

**RTG912** 255mm

Figurines, themes and holders can be changed to suit your sport or activity.

RTG925

350mm

Figurines, themes and holders can be changed to suit your sport or activity.