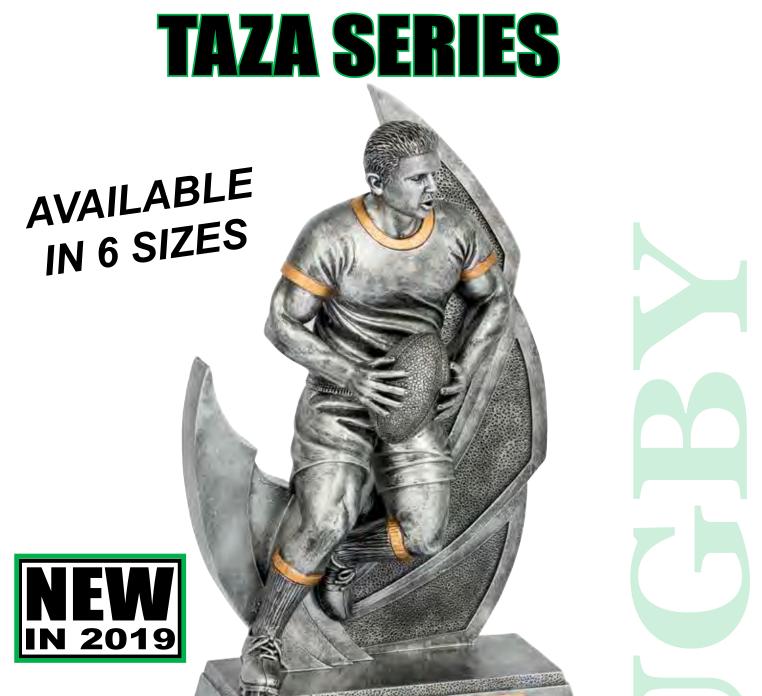

## AD GOAL MION DE Trophies

2019

**FAGU** 

RUGBY

16752B 180mm

16752C

16752C 210mm

250mm