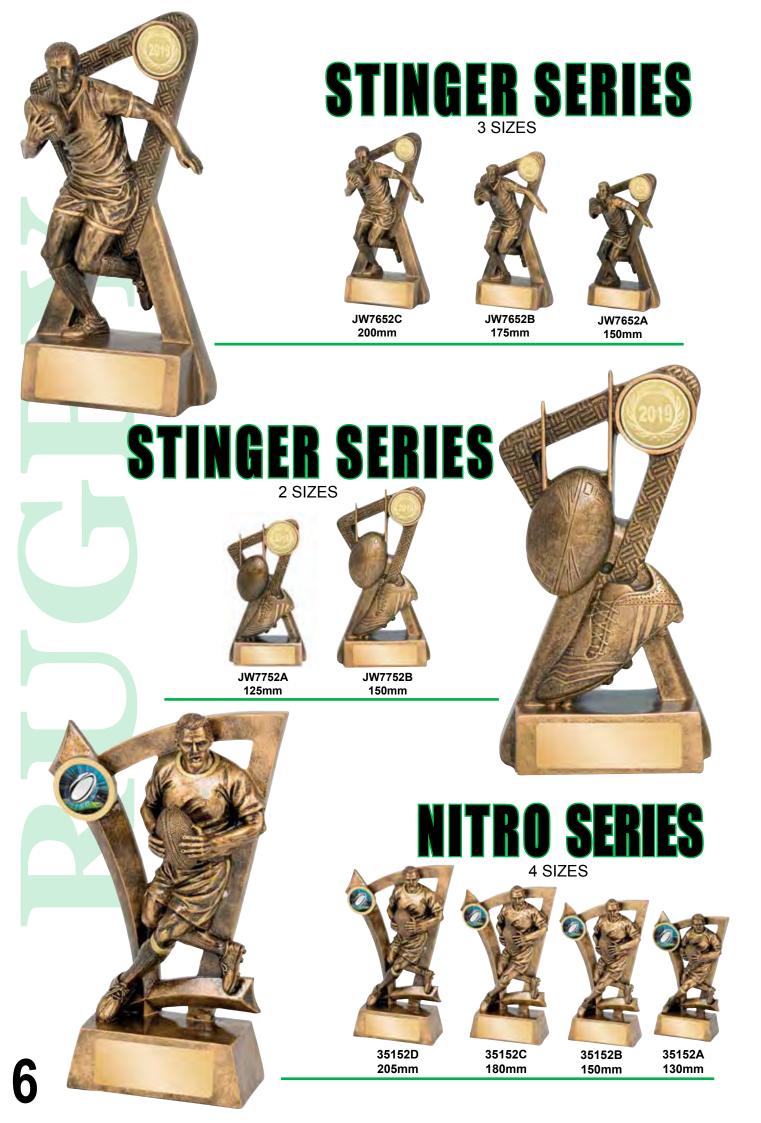

# RE WARDING ACHEVENENT

## AD GOAL MION DE Trophies

2019

**FAGU** 

RUGBY









16752B 180mm

16752C

16752C 210mm



250mm



16752E 300mm



16752F 350mm





RLC452A 120mm



RLC452B 140mm



RLC452C 160mm







100mm

4

16552C 150mm







170mm





RFT152C 210mm

RFT152D 235mm



GALAXY SERIES





RFT052B 165mm







JW7252C 205mm



5



JW7252A 155mm

JW7252B 180mm









JW3752A 135mm



JW3752B 155mm



175mm





### **SPIRIT SERIES** 3 SIZES



RL952C 165mm



150mm

RL952A 130mm







**RTG1102** 220mm









Heights may vary depending on figurine, theme or holder chosen.



















15 0

12



You can change the insert to suit your sport or activity. Just consult your dealer.

















**RTG912** 255mm



Figurines, themes and holders can be changed to suit your sport or activity.







RTG925

350mm









Figurines, themes and holders can be changed to suit your sport or activity.







1.



RTG892 320mm

4

3 n

RTG894 RT 300mm 35

RTG895 355mm





Figurines, themes and holders can be changed to suit your sport or activity.

















You can change the insert to suit your sport or activity. Just consult your d