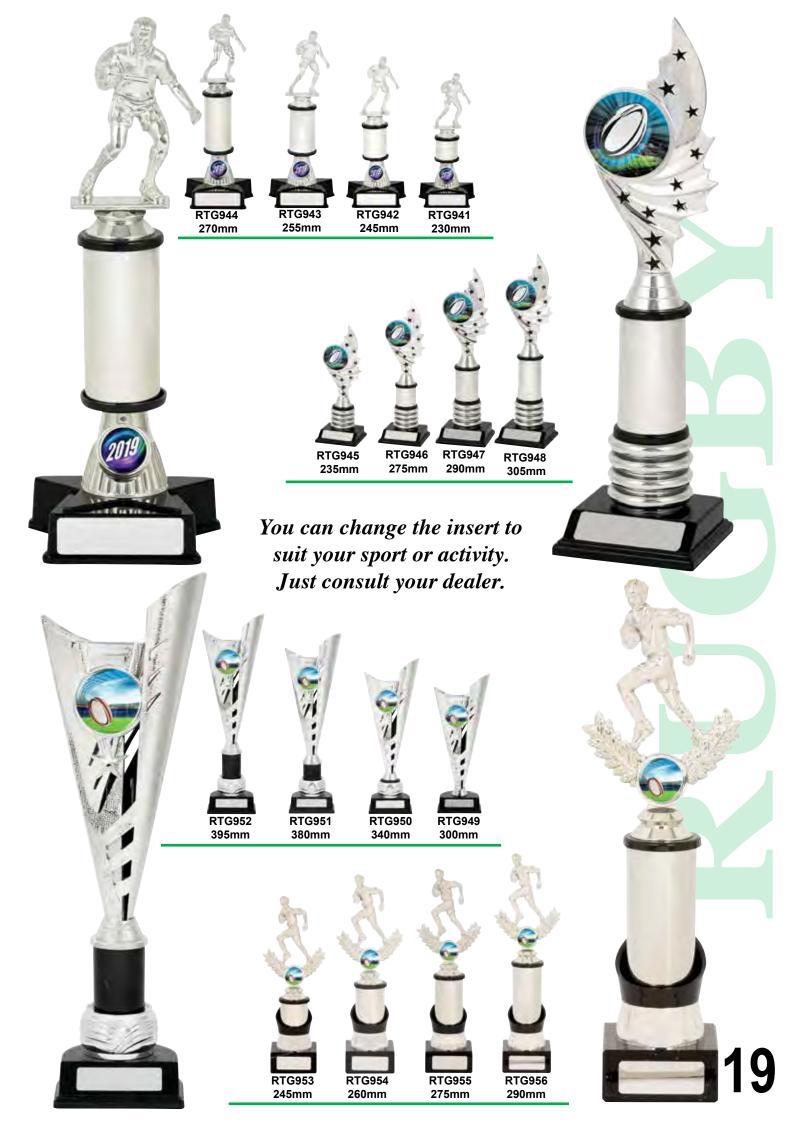

You can change the insert to suit your sport or activity. Just consult your dealer.

**RTG912** 255mm

Figurines, themes and holders can be changed to suit your sport or activity.

RTG925

350mm

Figurines, themes and holders can be changed to suit your sport or activity.