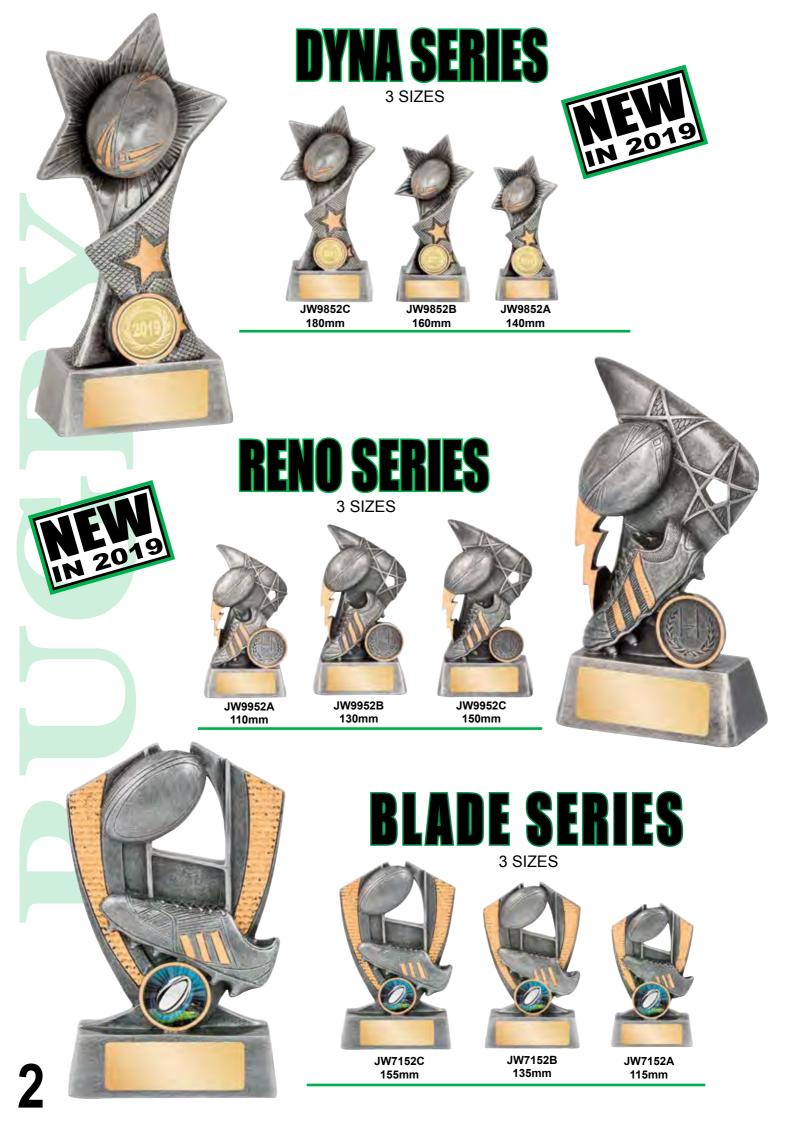

## AD GOAL MION DE Trophies

2019

**FAGU** 

RUGBY

16752B 180mm

16752C

16752C 210mm

250mm