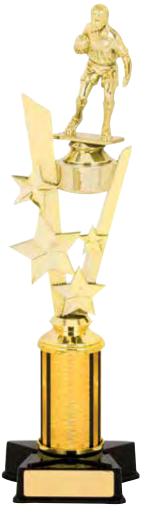

## AD GOAL MION DE Trophies

2019

**FAGU** 

RUGBY

16752B 180mm

16752C

16752C 210mm

250mm

16752E 300mm

16752F 350mm

RLC452A 120mm

RLC452B 140mm

RLC452C 160mm

100mm

4

16552C 150mm

170mm

RFT152C 210mm

RFT152D 235mm

GALAXY SERIES

RFT052B 165mm

JW7252C 205mm

5

JW7252A 155mm

JW7252B 180mm

JW3752A 135mm

JW3752B 155mm

175mm

### **SPIRIT SERIES** 3 SIZES

RL952C 165mm

150mm

RL952A 130mm

**RTG1102** 220mm

Heights may vary depending on figurine, theme or holder chosen.

15 0

12