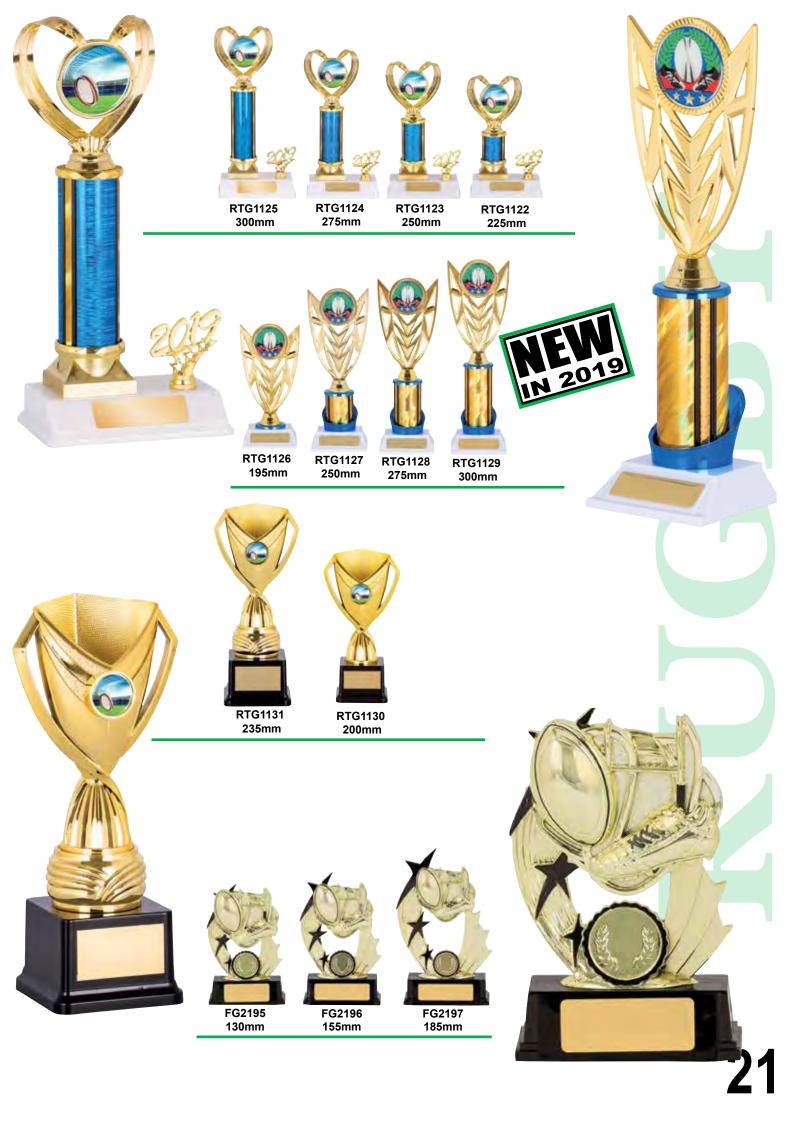

55mm



175mm





### **SPIRIT SERIES** 3 SIZES



RL952C 165mm



150mm

RL952A 130mm







**RTG1102** 220mm









Heights may vary depending on figurine, theme or holder chosen.



















15 0

12



You can change the insert to suit your sport or activity. Just consult your dealer.

















**RTG912** 255mm



Figurines, themes and holders can be changed to suit your sport or activity.







RTG925

350mm









Figurines, themes and holders can be changed to suit your sport or activity.







1.



RTG892 320mm

4

3 n

RTG894 RT 300mm 35

RTG895 355mm





Figurines, themes and holders can be changed to suit your sport or activity.

















You can change the insert to suit your sport or activity. Just consult your dealer.





**RTG940** 

355mm





#### LOOKING FOR SOMETHING DIFFERENT



WCK001 175mm



WCK002 160mm



WCK003 160mm





WCK004 165mm



WCK005 155mm



WCK008 170mm



WCK006 180mm



WCK009 165mm



WCK007 165mm



WCK010 160mm









#### MAGICAL MEDAL CASE



**RTG1003** 

Takes 50mm medals

RTG1001 Takes SM Series



Available from:

**Your Awards Professional**