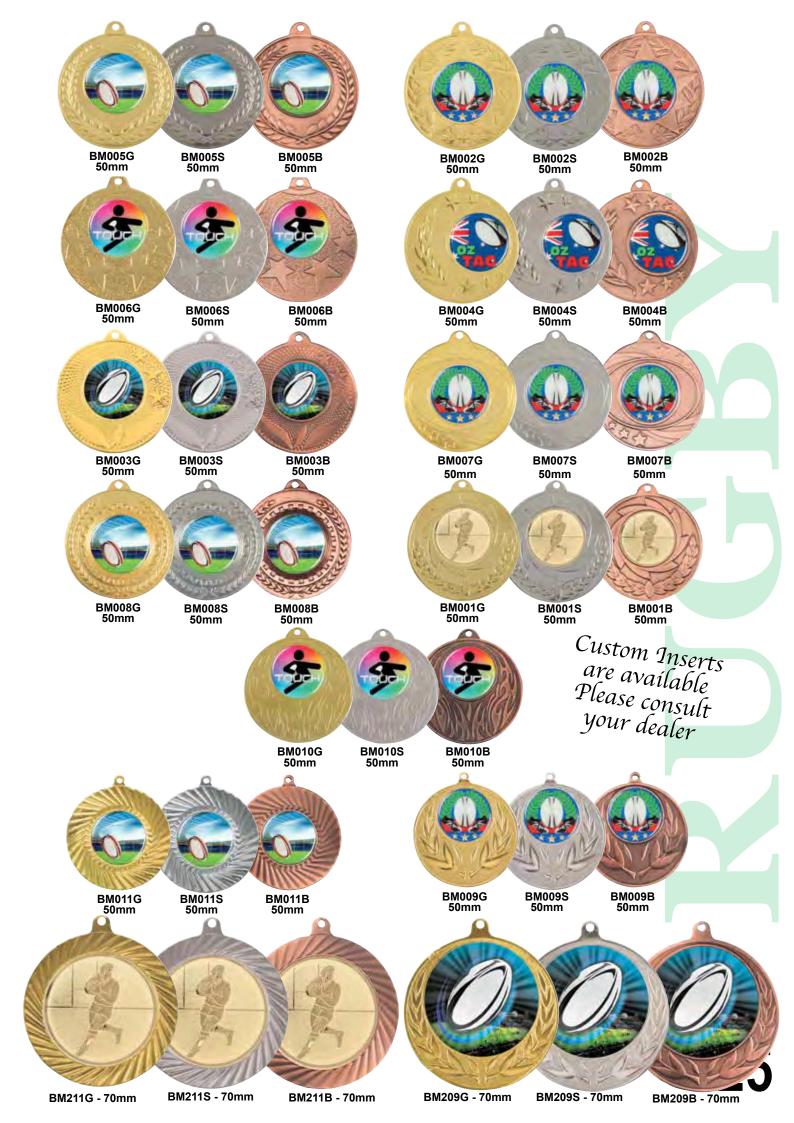

5 0

12



You can change the insert to suit your sport or activity. Just consult your dealer.

















**RTG912** 255mm



Figurines, themes and holders can be changed to suit your sport or activity.







RTG925

350mm









Figurines, themes and holders can be changed to suit your sport or activity.







1.



RTG892 320mm

4

3 n

RTG894 RT 300mm 35

RTG895 355mm





Figurines, themes and holders can be changed to suit your sport or activity.

















You can change the insert to suit your sport or activity. Just consult your dealer.





**RTG940** 

355mm





#### LOOKING FOR SOMETHING DIFFERENT



WCK001 175mm



WCK002 160mm



WCK003 160mm





WCK004 165mm



WCK005 155mm



WCK008 170mm



WCK006 180mm



WCK009 165mm



WCK007 165mm



WCK010 160mm









#### MAGICAL MEDAL CASE



**RTG1003** 

Takes 50mm medals

RTG1001 Takes SM Series



Available from:

**Your Awards Professional**