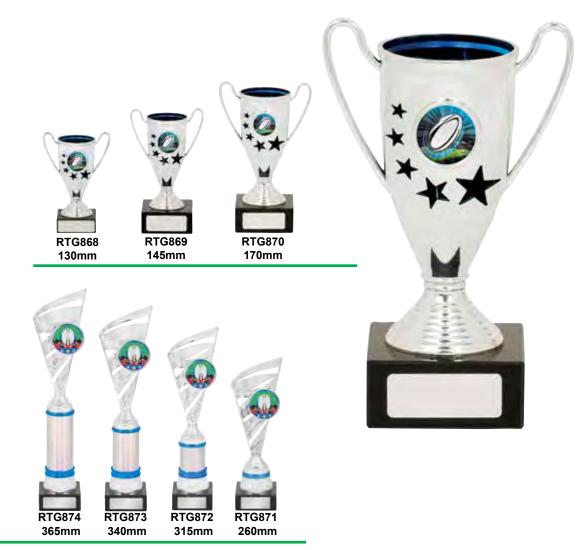

100mm

4

16552C 150mm







170mm





RFT152C 210mm

RFT152D 235mm



GALAXY SERIES





RFT052B 165mm







JW7252C 205mm



5



JW7252A 155mm

JW7252B 180mm









JW3752A 135mm



JW3752B 155mm



175mm





### **SPIRIT SERIES** 3 SIZES



RL952C 165mm



150mm

RL952A 130mm







**RTG1102** 220mm









Heights may vary depending on figurine, theme or holder chosen.



















15 0

12



You can change the insert to suit your sport or activity. Just consult your dealer.

















**RTG912** 255mm



Figurines, themes and holders can be changed to suit your sport or activity.







RTG925

350mm









Figurines, themes and holders can be changed to suit your sport or activity.







1.



RTG892 320mm

4

3 n

RTG894 RT 300mm 35

RTG895 355mm





Figurines, themes and holders can be changed to suit your sport or activity.

















You can change the insert to suit your sport or activity. Just consult your dealer.





**RTG940** 

355mm





#### LOOKING FOR SOMETHING DIFFERENT



WCK001 175mm



WCK002 160mm



WCK003 160mm





WCK004 165mm



WCK005 155mm



WCK008 170mm



WCK006 180mm



WCK009 165mm



WCK007 165mm



WCK010 160mm









#### MAGICAL MEDAL CASE



**RTG1003** 

Takes 50mm medals

RTG1001 Takes SM Series



Available from:

**Your Awards Professional**