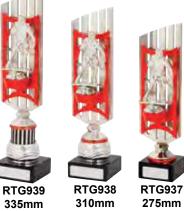

3752A 135mm



JW3752B 155mm



175mm





### **SPIRIT SERIES** 3 SIZES



RL952C 165mm



150mm

RL952A 130mm







**RTG1102** 220mm









Heights may vary depending on figurine, theme or holder chosen.



















15 0

12



You can change the insert to suit your sport or activity. Just consult your dealer.

















**RTG912** 255mm



Figurines, themes and holders can be changed to suit your sport or activity.







RTG925

350mm









Figurines, themes and holders can be changed to suit your sport or activity.







1.



RTG892 320mm

4

3 n

RTG894 RT 300mm 35

RTG895 355mm





Figurines, themes and holders can be changed to suit your sport or activity.

















You can change the insert to suit your sport or activity. Just consult your dealer.





**RTG940** 

355mm





#### LOOKING FOR SOMETHING DIFFERENT



WCK001 175mm



WCK002 160mm



WCK003 160mm





WCK004 165mm



WCK005 155mm



WCK008 170mm



WCK006 180mm



WCK009 165mm



WCK007 165mm



WCK010 160mm









#### MAGICAL MEDAL CASE



**RTG1003** 

Takes 50mm medals

RTG1001 Takes SM Series



Available from:

**Your Awards Professional**