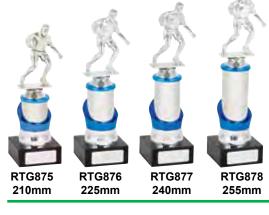

# RE WARDING ACHEVENENT

## AD GOAL MION DE Trophies

2019

**FAGU** 

RUGBY

16752B 180mm

16752C

16752C 210mm

250mm

16752E 300mm

16752F 350mm

RLC452A 120mm

RLC452B 140mm

RLC452C 160mm

100mm

4

16552C 150mm