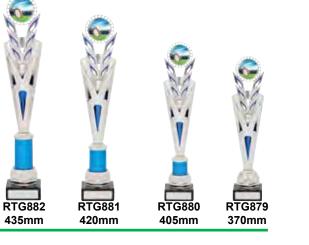

# RE WARDING ACHEVENENT

## AD GOAL MION DE Trophies

2019

**FAGU** 

RUGBY

16752B 180mm

16752C

16752C 210mm

250mm

16752E 300mm

16752F 350mm

RLC452A 120mm

RLC452B 140mm

RLC452C 160mm

100mm

4

16552C 150mm