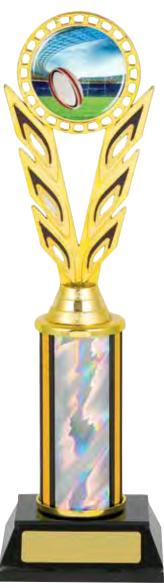

## AD GOAL MION DE Trophies

2019

**FAGU** 

RUGBY

16752B 180mm

16752C

16752C 210mm

250mm

16752E 300mm

16752F 350mm

RLC452A 120mm

RLC452B 140mm

RLC452C 160mm

100mm

4

16552C 150mm

170mm

RFT152C 210mm

RFT152D 235mm

GALAXY SERIES

RFT052B 165mm

JW7252C 205mm

5

JW7252A 155mm

JW7252B 180mm

JW3752A 135mm

JW3752B 155mm

175mm

### **SPIRIT SERIES** 3 SIZES

RL952C 165mm

150mm

RL952A 130mm

**RTG1102** 220mm

Heights may vary depending on figurine, theme or holder chosen.

15 0

12