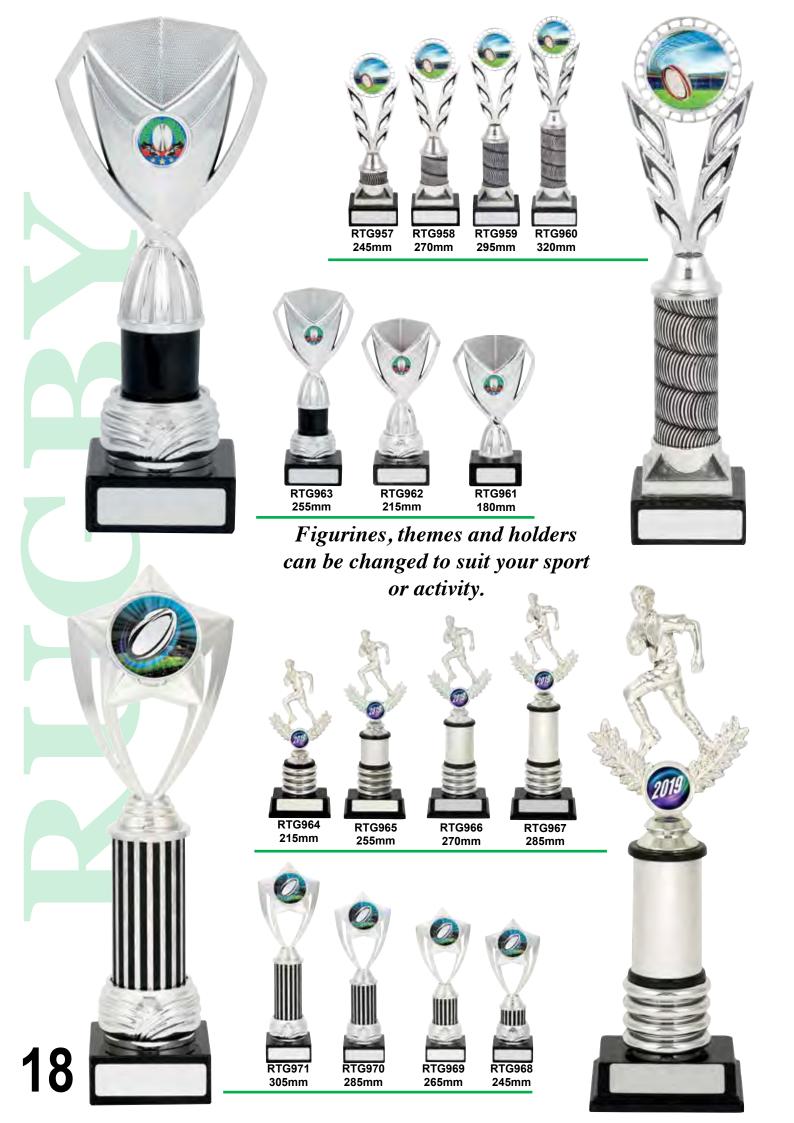

You can change the insert to suit your sport or activity. Just consult your dealer.

**RTG912** 255mm

Figurines, themes and holders can be changed to suit your sport or activity.

RTG925

350mm

Figurines, themes and holders can be changed to suit your sport or activity.

1.

RTG892 320mm

4

3 n

RTG894 RT 300mm 35

RTG895 355mm

Figurines, themes and holders can be changed to suit your sport or activity.

You can change the insert to suit your sport or activity. Just consult your dealer.