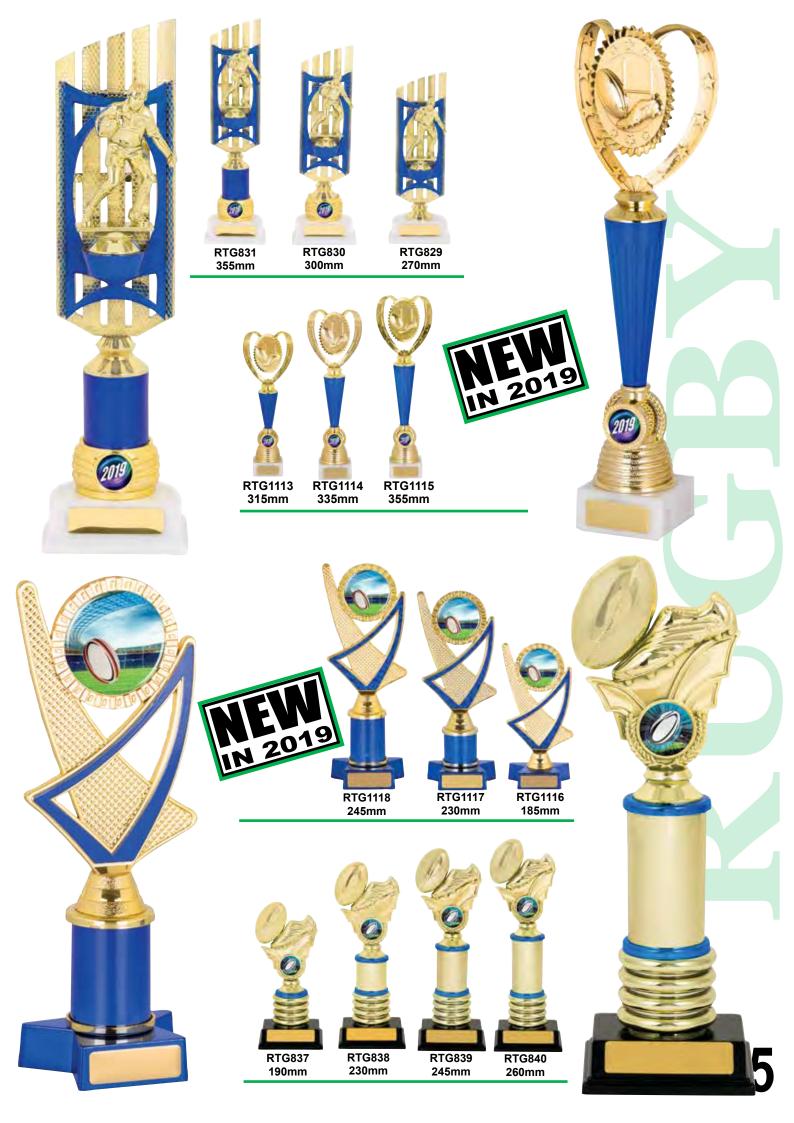

### **SPIRIT SERIES** 3 SIZES

RL952C 165mm

150mm

RL952A 130mm

**RTG1102** 220mm

Heights may vary depending on figurine, theme or holder chosen.

15 0

12

You can change the insert to suit your sport or activity. Just consult your dealer.

**RTG912** 255mm

Figurines, themes and holders can be changed to suit your sport or activity.

RTG925

350mm

Figurines, themes and holders can be changed to suit your sport or activity.

1.

RTG892 320mm

4

3 n

RTG894 RT 300mm 35

RTG895 355mm

Figurines, themes and holders can be changed to suit your sport or activity.

You can change the insert to suit your sport or activity. Just consult your dealer.

**RTG940** 

355mm