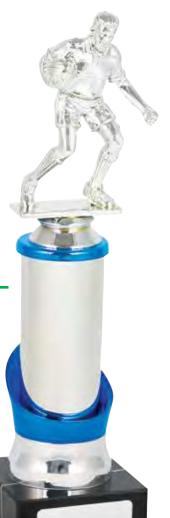

# RE WARDING ACHEVENENT

## AD GOAL MION DE Trophies

2019

**FAGU** 

RUGBY

16752B 180mm

16752C

16752C 210mm

250mm

16752E 300mm

16752F 350mm

RLC452A 120mm

RLC452B 140mm

RLC452C 160mm

100mm

4

16552C 150mm