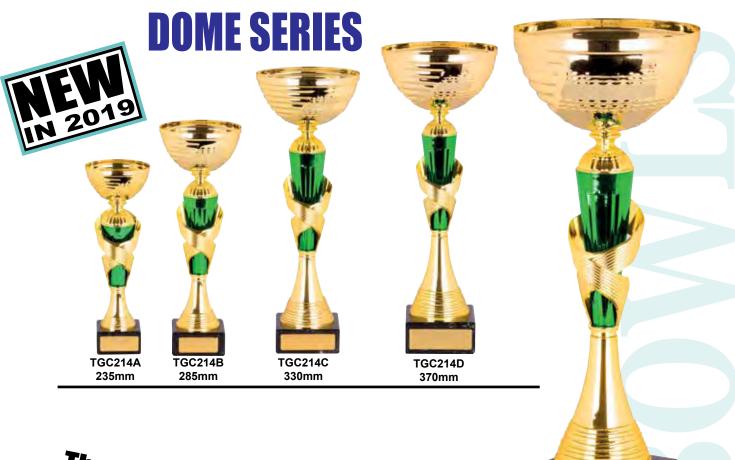

TGC204A 385mm



TGC204B 405mm



TGC204C 450mm



TGC204D 465mm



### A fantastic new look,

## an eye catching collection perfect for all occasions.



Huge selection of inserts available for this series.



TGC205A 385mm



TGC205B 405mm



TGC205C 450mm



TGC205D 465mm













435mm

385mm













385mm



TGC066A 385mm



TGC066B 430mm



TGC066C 485mm



# An eye catching collection Series Suitable for all presentations.

Huge selection of inserts available for this series.



TGC067A 385mm



TGC067B 430mm



TGC067C 485mm







TGC108B

300mm

TGC108A 245mm TGC108C

345mm



14

















### **JUPITER SERIES**





## classic cups for any occasion.

### **JUPITER SERIES**









Design, Tradition, Quality, the hallmarks of our range.

### **ARIES SERIES**





## The latest designs, excellent quality at affordable prices.





### **WAVE SERIES**



**TGC218A** 240mm



**TGC218B** 280mm



**TGC218C** 315mm



TGC218D 370mm



**TGC218E** 410mm



Quality metal bowls, latest designs, the perfect award for rewarding achievement.

#### **WAVE SERIES**



240mm



**TGC219B** 280mm



**TGC219C** 315mm



**TGC219D** 370mm



410mm





### **ROMA SERIES**

Huge selection of inserts available for this series.









The latest designs, excellent quality at affordable prices.

Huge selection of inserts available for this series.









TGC162A 250mm

#### **JAZZ SERIES**







## Quality metal bowls, latest designs, the perfect award for rewarding achievement.

### **JAZZ SERIES**





### **INDI SERIES**









345mm



TGC150B 300mm



T