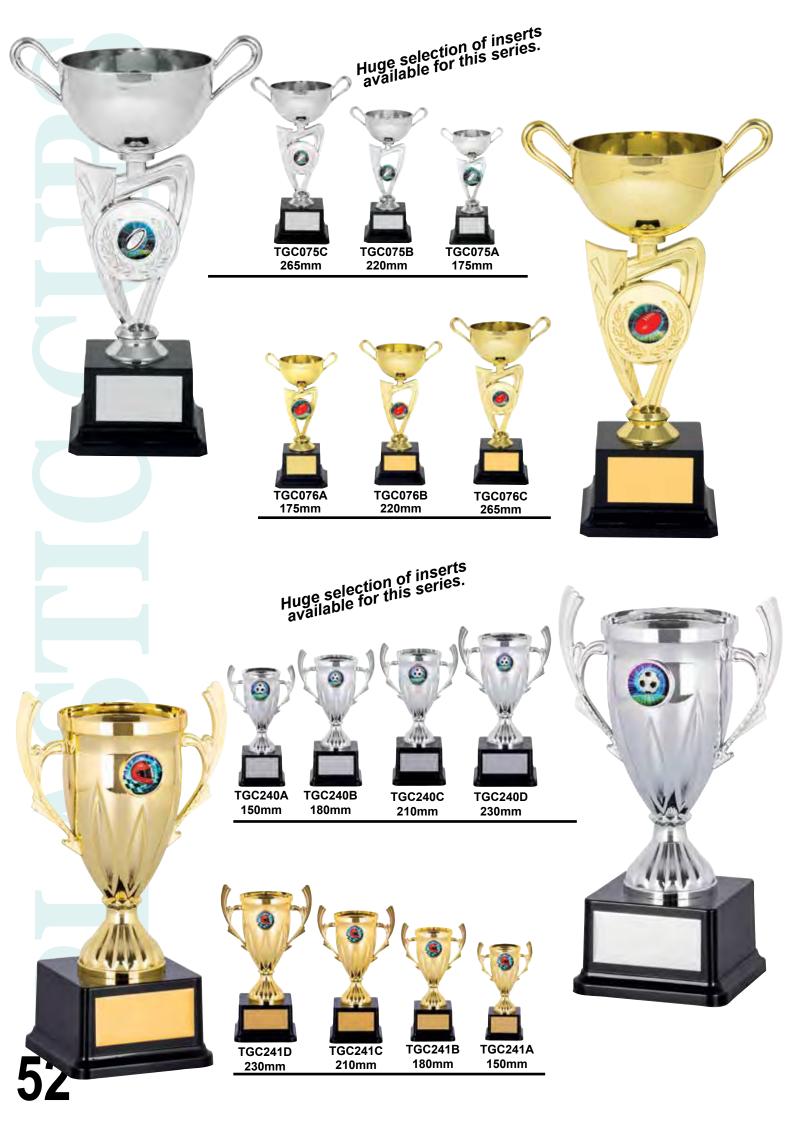

ls, the perfect award for rewarding achievement.

#### **VENUS SERIES**









280mm

235mm

#### **VOLT SERIES**





#### **VOLT SERIES**







LIDS AVAILABLE TO SUIT THIS SERIES



#### **CANTERBURY SERIES**



325mm

Traditional in style, carefully crafted, heavy weight Die Cast Cups, tarnish heavy weight Die Cast Cups, tarnish resistant, suitable for Diamond Tip engraving.

#### **WINCHESTER SERIES**

295mm



265mm

140mm



NC02BG 175mm



NC02CG 205mm



NC02DG 230mm



NC02EG 255mm



NC02FG 315mm







TGC114C 225mm



TGC114B 205mm



TGC114A 185mm



**TGC113A** 185mm



TGC113B 205mm



TGC113C 225mm



Huge selection of inserts available for this series.





TGC116A 150mm



TGC116B 180mm



**TGC116C** 210mm



**TGC115C** 210mm



**TGC115B** 180mm



TGC115A 150mm











275mm

235mm



























**Available from:**