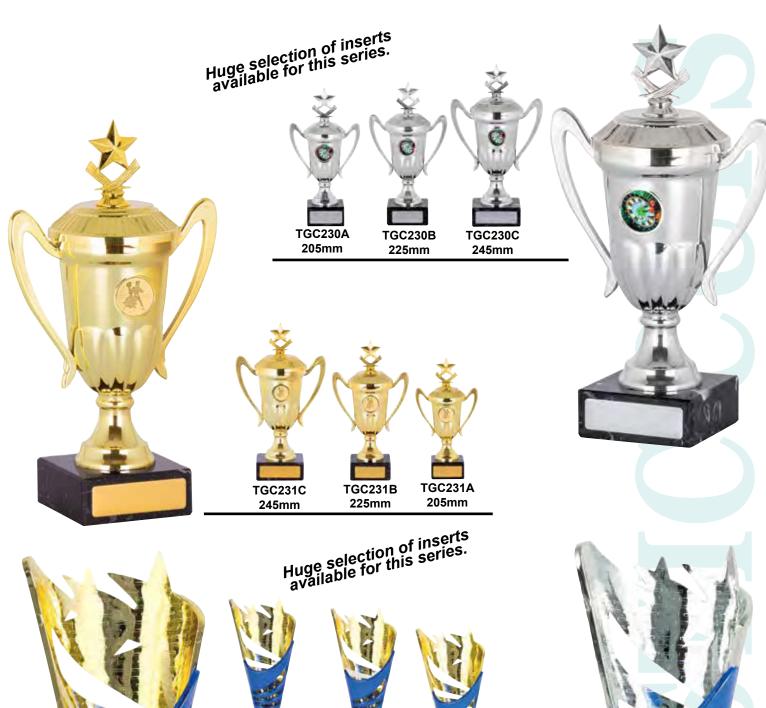

, the perfect award for rewarding achievement.

#### **VENUS SERIES**









280mm

235mm

#### **VOLT SERIES**





#### **VOLT SERIES**







LIDS AVAILABLE TO SUIT THIS SERIES



#### **CANTERBURY SERIES**



325mm

Traditional in style, carefully crafted, heavy weight Die Cast Cups, tarnish heavy weight Die Cast Cups, tarnish resistant, suitable for Diamond Tip engraving.

#### **WINCHESTER SERIES**

295mm



265mm

140mm



NC02BG 175mm



NC02CG 205mm



NC02DG 230mm



NC02EG 255mm



NC02FG 315mm







TGC114C 225mm



TGC114B 205mm



TGC114A 185mm



**TGC113A** 185mm



TGC113B 205mm



TGC113C 225mm



Huge selection of inserts available for this series.





TGC116A 150mm



TGC116B 180mm



**TGC116C** 210mm



**TGC115C** 210mm



**TGC115B** 180mm



TGC115A 150mm











275mm

235mm



























**Available from:**