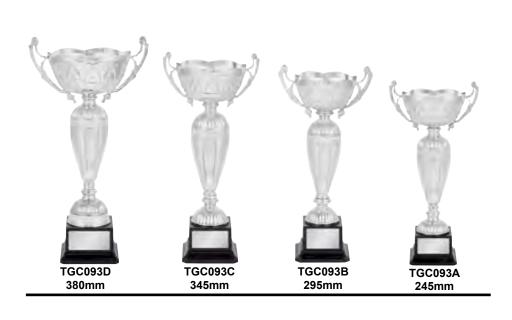

TGC204A 385mm



TGC204B 405mm



TGC204C 450mm



TGC204D 465mm



### A fantastic new look,

## an eye catching collection perfect for all occasions.



Huge selection of inserts available for this series.



TGC205A 385mm



TGC205B 405mm



TGC205C 450mm



TGC205D 465mm













435mm

385mm













385mm



TGC066A 385mm



TGC066B 430mm



TGC066C 485mm



# An eye catching collection Series Suitable for all presentations.

Huge selection of inserts available for this series.



TGC067A 385mm



TGC067B 430mm



TGC067C 485mm







TGC108B

300mm

TGC108A 245mm TGC108C

345mm



14

















### **JUPITER SERIES**





## classic cups for any occasion.

### **JUPITER SERIES**









Design, Tradition, Quality, the hallmarks of our range.

### **ARIES SERIES**





## The latest designs, excellent quality at affordable prices.





### **WAVE SERIES**



**TGC218A** 240mm



**TGC218B** 280mm



**TGC218C** 315mm



TGC218D 370mm



**TGC218E** 410mm



Quality metal bowls, latest designs, the perfect award for rewarding achievement.

#### **WAVE SERIES**



240mm



**TGC219B** 280mm



**TGC219C** 315mm



**TGC219D** 370mm



410mm





### **ROMA SERIES**

Huge selection of inserts available for this series.









The latest designs, excellent quality at affordable prices.

Huge selection of inserts available for this series.









TGC162A 250mm

#### **JAZZ SERIES**







## Quality metal bowls, latest designs, the perfect award for rewarding achievement.

### **JAZZ SERIES**





### **INDI SERIES**









345mm



TGC150B 300mm