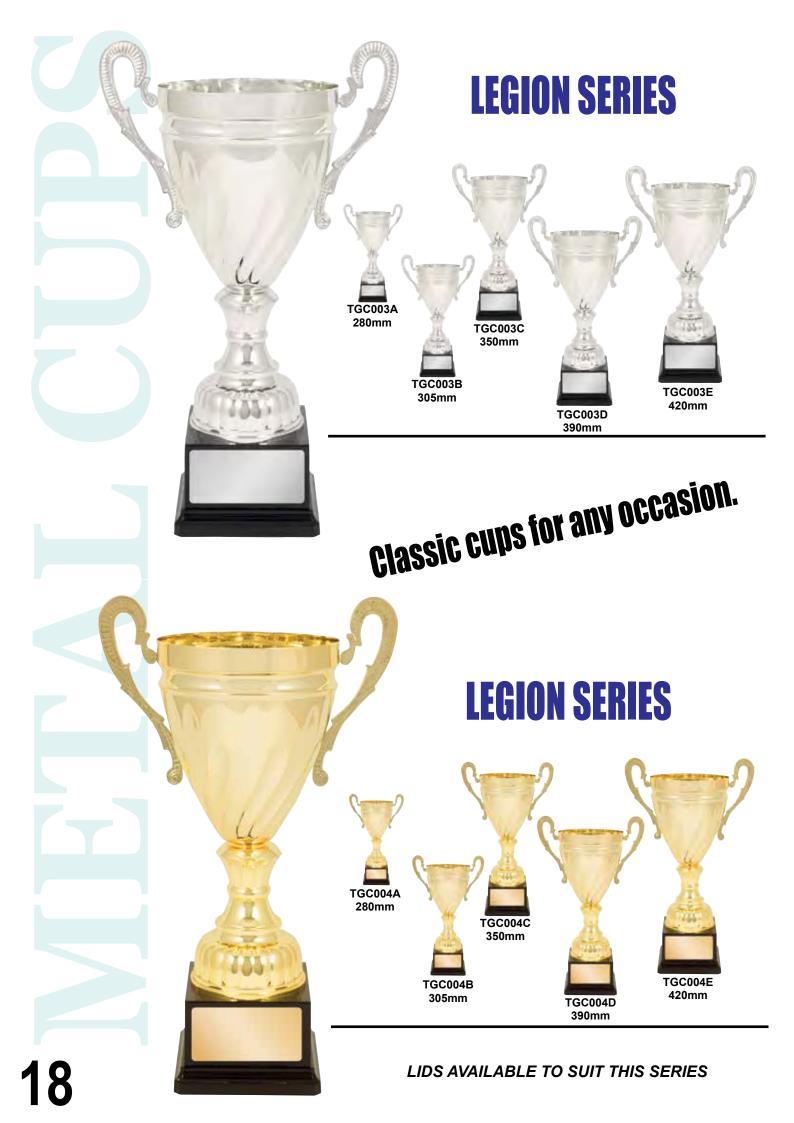

C063A 385mm

## Value, Quality & Design

### A just reward.

Huge selection of inserts available for this series.



TGC062D 465mm



TGC062C 450mm



TGC062B 405mm



TGC062A 385mm





TGC204A 385mm



TGC204B 405mm



TGC204C 450mm



TGC204D 465mm



### A fantastic new look,

## an eye catching collection perfect for all occasions.



Huge selection of inserts available for this series.



TGC205A 385mm



TGC205B 405mm



TGC205C 450mm



TGC205D 465mm













435mm

385mm













385mm



TGC066A 385mm



TGC066B 430mm



TGC066C 485mm



# An eye catching collection Series Suitable for all presentations.

Huge selection of inserts available for this series.



TGC067A 385mm



TGC067B 430mm



TGC067C 485mm







TGC108B

300mm

TGC108A 245mm TGC108C

345mm



14

















### **JUPITER SERIES**





## classic cups for any occasion.

### **JUPITER SERIES**









Design, Tradition, Quality, the hallmarks of our range.

### **ARIES SERIES**





## The latest designs, excellent quality at affordable prices.





### **WAVE SERIES**



**TGC218A** 240mm



**TGC218B** 280mm



**TGC218C** 315mm



TGC218D 370mm



**TGC218E** 410mm



Quality metal bowls, latest designs, the perfect award for rewarding achievement.

#### **WAVE SERIES**



240mm



**TGC219B** 280mm



**TGC219C** 315mm



**TGC219D** 370mm



410mm





### **ROMA SERIES**

Huge selection of inserts available for this series.









The latest designs, excellent quality at affordable prices.

Huge selection of inserts available for this series.









TGC162A 250mm

#### **JA