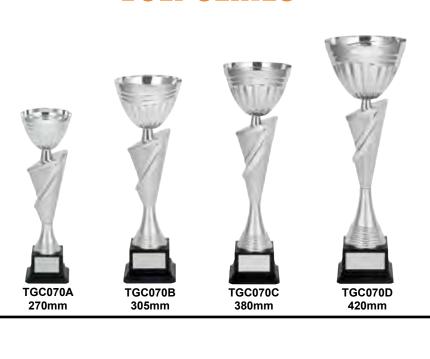

### REGAL SERIES

Huge selection of inserts available for this series.

340mm

TGC068C 305mm

TGC068B 270mm

TGC068A 230mm

### **REGAL SERIES**

Huge selection of inserts available for this series.

TGC069D

TGC069C 305mm

TGC069B 270mm

TGC069A 230mm