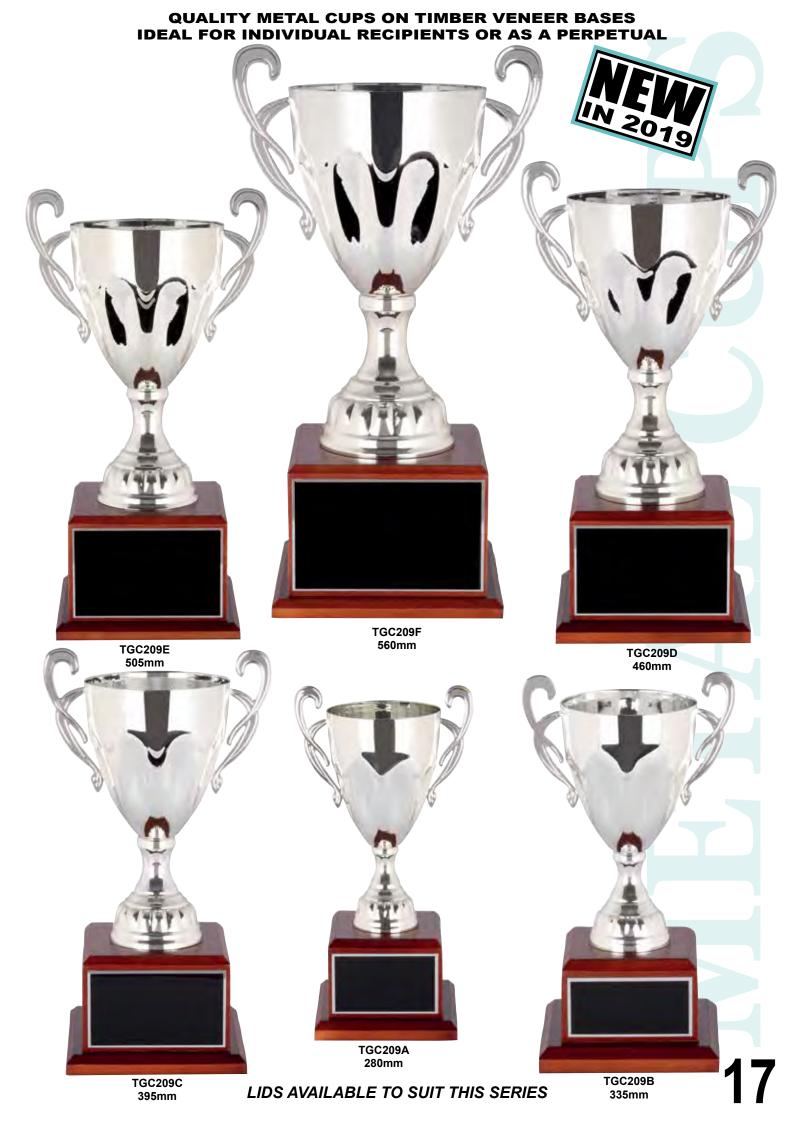

## an eye catching collection perfect for all occasions.

Huge selection of inserts available for this series.

TGC205A 385mm

TGC205B 405mm

TGC205C 450mm

TGC205D 465mm

435mm

385mm