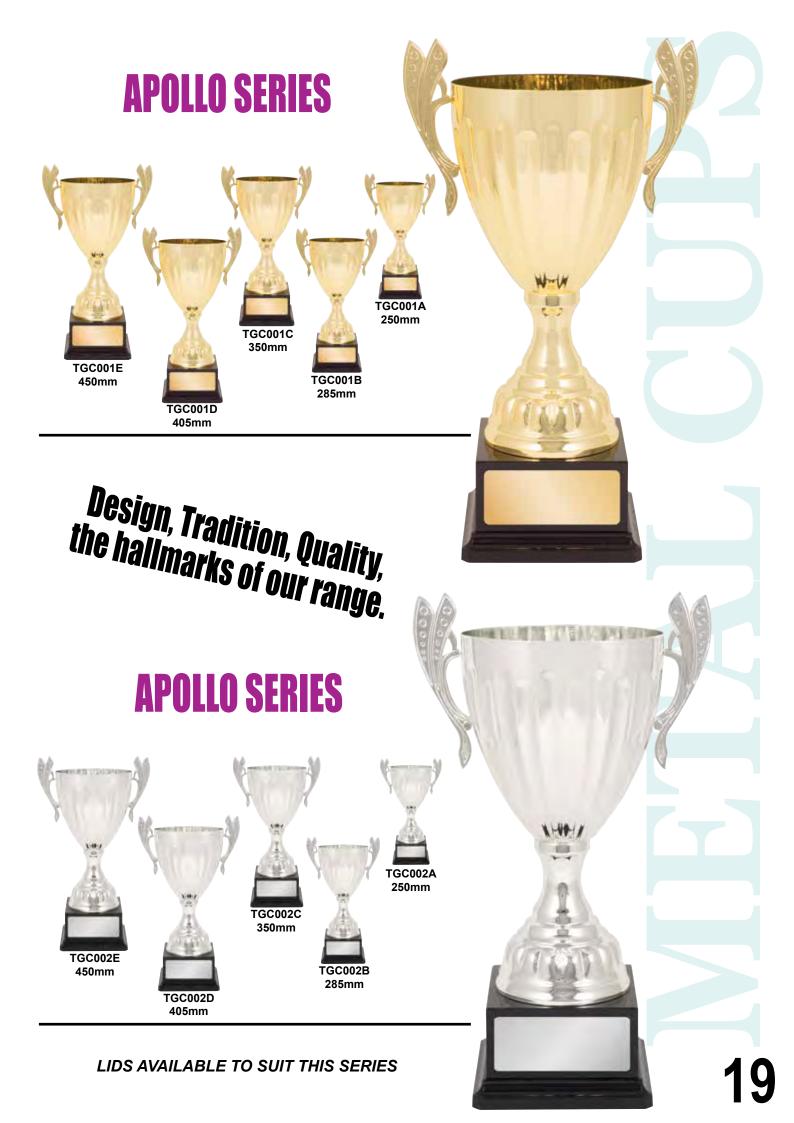

63A 385mm

## Value, Quality & Design

### A just reward.

Huge selection of inserts available for this series.



TGC062D 465mm



TGC062C 450mm



TGC062B 405mm



TGC062A 385mm





TGC204A 385mm



TGC204B 405mm



TGC204C 450mm



TGC204D 465mm



### A fantastic new look,

## an eye catching collection perfect for all occasions.



Huge selection of inserts available for this series.



TGC205A 385mm



TGC205B 405mm



TGC205C 450mm



TGC205D 465mm













435mm

385mm













385mm



TGC066A 385mm



TGC066B 430mm



TGC066C 485mm



# An eye catching collection Series Suitable for all presentations.

Huge selection of inserts available for this series.



TGC067A 385mm



TGC067B 430mm



TGC067C 485mm







TGC108B

300mm

TGC108A 245mm TGC108C

345mm



14

















### **JUPITER SERIES**





## classic cups for any occasion.

### **JUPITER SERIES**









Design, Tradition, Quality, the hallmarks of our range.

### **ARIES SERIES**





## The latest designs, excellent quality at affordable prices.





### **WAVE SERIES**



**TGC218A** 240mm



**TGC218B** 280mm



**TGC218C** 315mm



TGC218D 370mm



**TGC218E** 410mm



Quality metal bowls, latest designs, the perfect award for rewarding achievement.

#### **WAVE SERIES**



240mm



**TGC219B** 280mm



**TGC219C** 315mm



**TGC219D** 370mm



410mm





### **ROMA SERIES**

Huge selection of inserts available for this series.









The latest designs, excellent quality at affordable prices.

Huge selection of inserts available for this series.









TGC162A 250mm

#### **JAZZ