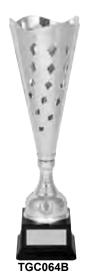

385mm

TGC066A 385mm

TGC066B 430mm

TGC066C 485mm

# An eye catching collection Series Suitable for all presentations.

Huge selection of inserts available for this series.

TGC067A 385mm

TGC067B 430mm

TGC067C 485mm

TGC108B

300mm

TGC108A 245mm TGC108C