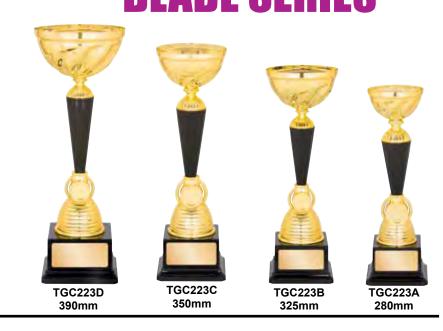

### A fantastic new look,

## an eye catching collection perfect for all occasions.

Huge selection of inserts available for this series.

7

TGC063D 465mm

TGC063C 450mm

TGC063B 405mm

TGC063A 385mm