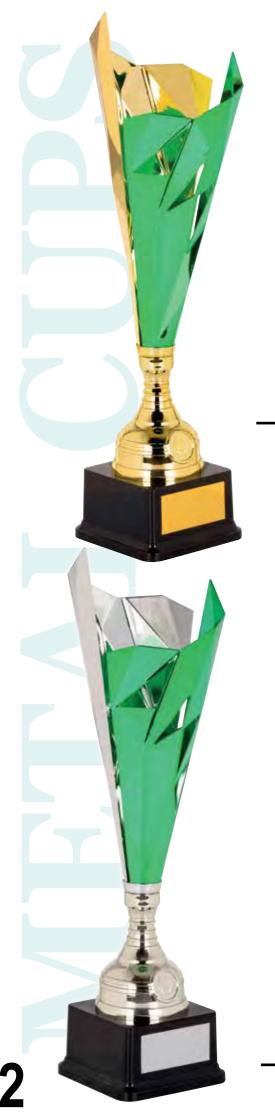

385mm

TGC066A 385mm

TGC066B 430mm

TGC066C 485mm

# An eye catching collection Series Suitable for all presentations.

Huge selection of inserts available for this series.

TGC067A 385mm

TGC067B 430mm

TGC067C 485mm

TGC108B

300mm

TGC108A 245mm TGC108C