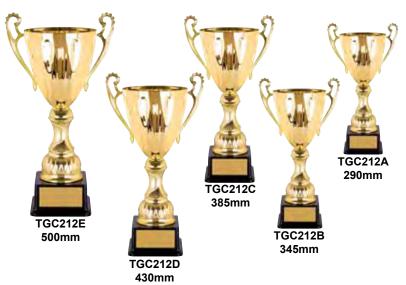

### **VEGA SERIES**

## The latest design, excellent quality at affordable prices.

TGC156D

380mm