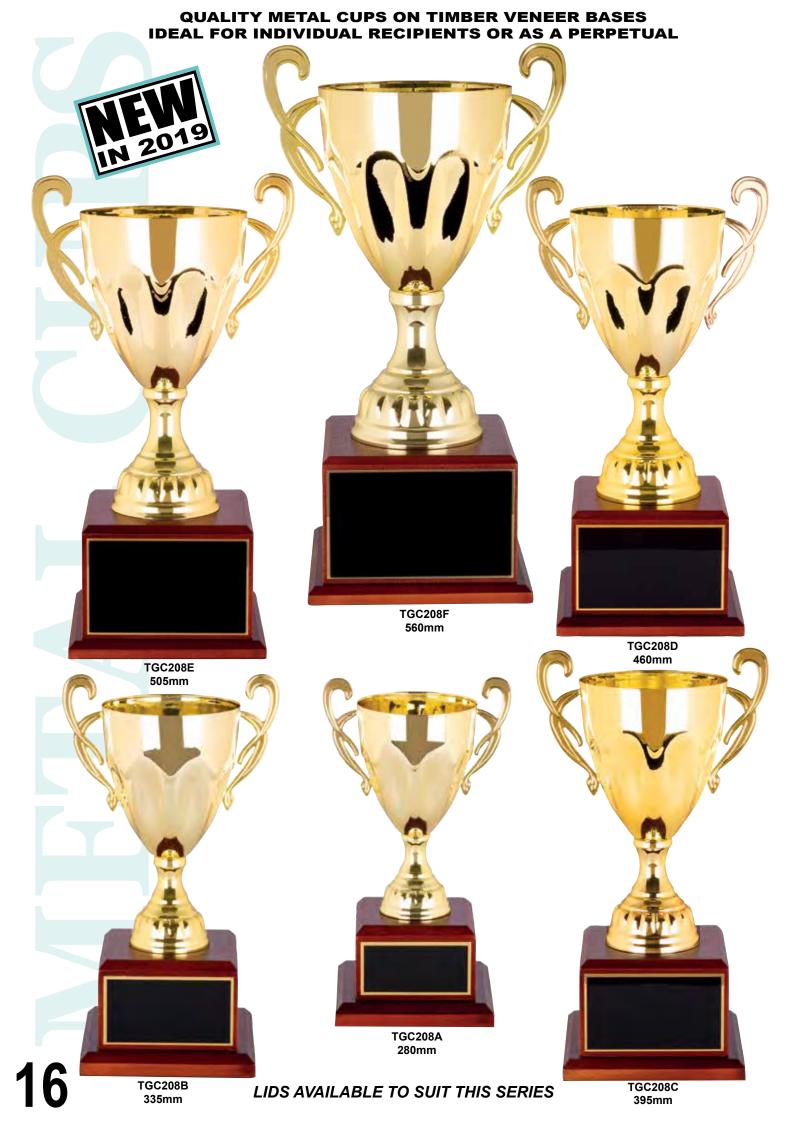

### A fantastic new look,

## an eye catching collection perfect for all occasions.

Huge selection of inserts available for this series.

TGC205A 385mm

TGC205B 405mm

TGC205C 450mm

TGC205D 465mm

435mm

385mm