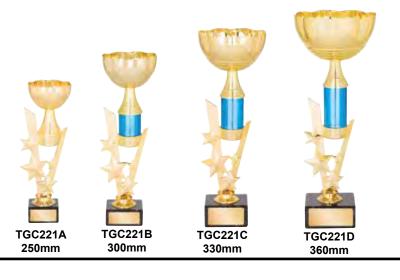

st designs, excellent quality at affordable prices.

Huge selection of inserts available for this series.









TGC162A 250mm

#### **JAZZ SERIES**







## Quality metal bowls, latest designs, the perfect award for rewarding achievement.

### **JAZZ SERIES**





### **INDI SERIES**









345mm



TGC150B 300mm



TGC150A 260mm

Quality metal bowls, latest designs, the perfect award for rewarding achievement.

### **INDI SERIES**











260mm

### **VEGA SERIES**





## The latest design, excellent quality at affordable prices.

TGC156D

380mm

### **VEGA SERIES**





### **SIRIUS SERIES**











TGC154C TGC154E 335mm 285mm

TGC154A 240mm

Stylish howls, the perfect award for rewarding achievement.

### **SIRIUS SERIES**









### STAR SERIES





### **STAR SERIES**







### DE SERII





Huge selection of inserts available for this series.





Fide 8

### **TORO SERIES**





# Quality metal bowls, latest designs, the perfect award for rewarding achievement.

#### **TORO SERIES**







### REGAL SERIES

Huge selection of inserts available for this series.



340mm



TGC068C 305mm



TGC068B 270mm



TGC068A 230mm



### **REGAL SERIES**

Huge selection of inserts available for this series.



TGC069D





TGC069C 305mm



TGC069B 270mm



TGC069A 230mm

#### **ACCENT SERIES**







TGC226C 300mm





The latest designs, excellent quality at affordable prices.

**ACCENT SERIES** 





#### **EVOQUE SERIES**



Quality metal bowls, latest designs, the perfect award for rewarding achievement.

### **EVOQUE SERIES**



#### **INSPIRE SERIES**

Huge