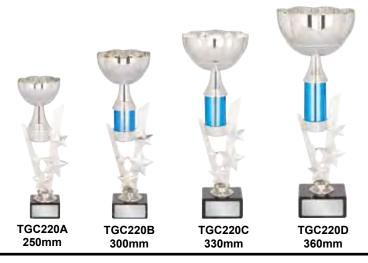

series.









The latest designs, excellent quality at affordable prices.

Huge selection of inserts available for this series.









TGC162A 250mm

#### **JAZZ SERIES**







## Quality metal bowls, latest designs, the perfect award for rewarding achievement.

### **JAZZ SERIES**





### **INDI SERIES**









345mm



TGC150B 300mm



TGC150A 260mm

Quality metal bowls, latest designs, the perfect award for rewarding achievement.

### **INDI SERIES**











260mm

### **VEGA SERIES**





## The latest design, excellent quality at affordable prices.

TGC156D

380mm

### **VEGA SERIES**





### **SIRIUS SERIES**











TGC154C TGC154E 335mm 285mm

TGC154A 240mm

Stylish howls, the perfect award for rewarding achievement.

### **SIRIUS SERIES**









### STAR SERIES





### **STAR SERIES**







### DE SERII





Huge selection of inserts available for this series.





Fide 8

### **TORO SERIES**





# Quality metal bowls, latest designs, the perfect award for rewarding achievement.

#### **TORO SERIES**







### REGAL SERIES

Huge selection of inserts available for this series.



340mm



TGC068C 305mm



TGC068B 270mm



TGC068A 230mm



### **REGAL SERIES**

Huge selection of inserts available for this series.



TGC069D





TGC069C 305mm



TGC069B 270mm



TGC069A 230mm

#### **ACCENT SERIES**







TGC226C 300mm





The latest designs, excellent quality at affordable prices.

**ACCENT SERIES** 





#### **EVOQUE SERIES**



Quality metal bowls, latest designs, the perfect award for rewarding achievement.

### **EVOQUE SERIES**



####