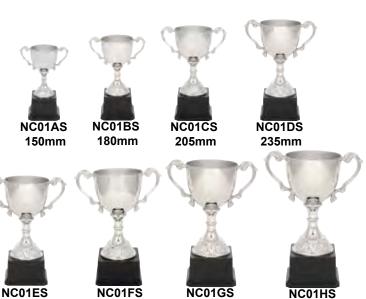

#### **WINCHESTER SERIES**

295mm

265mm

140mm

NC02BG 175mm

NC02CG 205mm

NC02DG 230mm

NC02EG 255mm

NC02FG 315mm

TGC114C 225mm

TGC114B 205mm

TGC114A 185mm

**TGC113A** 185mm

TGC113B 205mm

TGC113C 225mm

Huge selection of inserts available for this series.