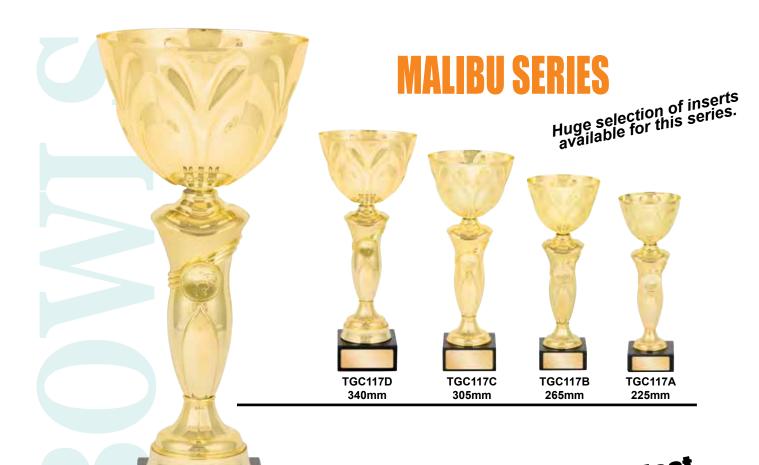

#### **MALIBU SERIES**

240mm

The latest designs, excellent quality at affordable prices,