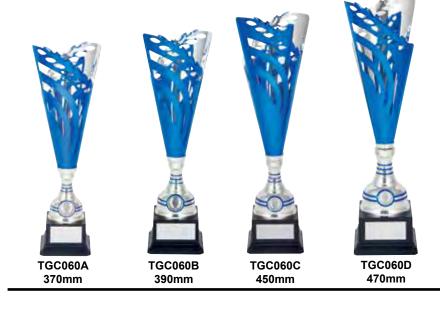

### A just reward.

Huge selection of inserts available for this series.

TGC062D 465mm

TGC062C 450mm

TGC062B 405mm

TGC062A 385mm

TGC204A 385mm

TGC204B 405mm

TGC204C 450mm

TGC204D 465mm