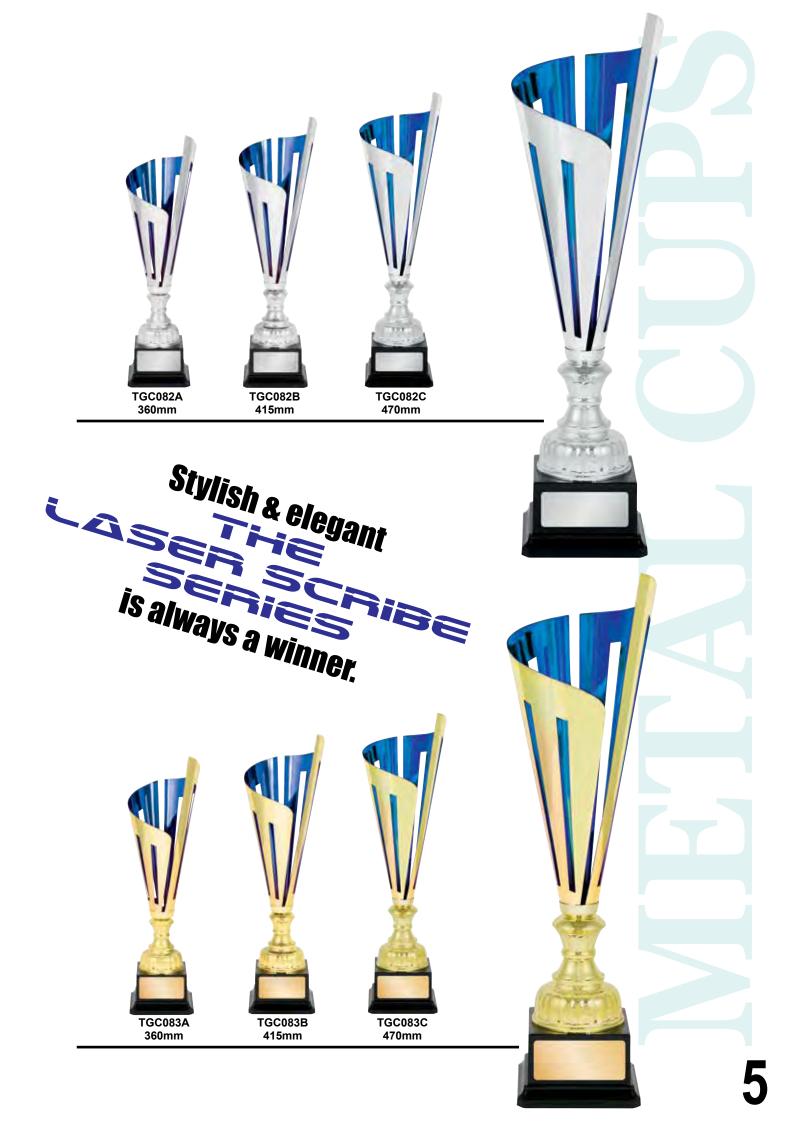

an eye catching collection perfect for all occasions.



TGC081A 360mm



TGC081B 415mm



TGC081C 470mm













TGC202D 470mm



TGC202C 450mm



TGC202A 370mm

TGC202B

390mm





Huge selection of inserts available for this series.



TGC203D 470mm



TGC203C 450mm



TGC203B 390mm



TGC203A 370mm





### A fantastic new look,

## an eye catching collection perfect for all occasions.

Huge selection of inserts available for this series.





7





TGC063D 465mm



TGC063C 450mm



TGC063B 405mm



TGC063A 385mm

## Value, Quality & Design

### A just reward.

Huge selection of inserts available for this series.



TGC062D 465mm



TGC062C 450mm



TGC062B 405mm



TGC062A 385mm





TGC204A 385mm



TGC204B 405mm



TGC204C 450mm



TGC204D 465mm



### A fantastic new look,

## an eye catching collection perfect for all occasions.



Huge selection of inserts available for this series.