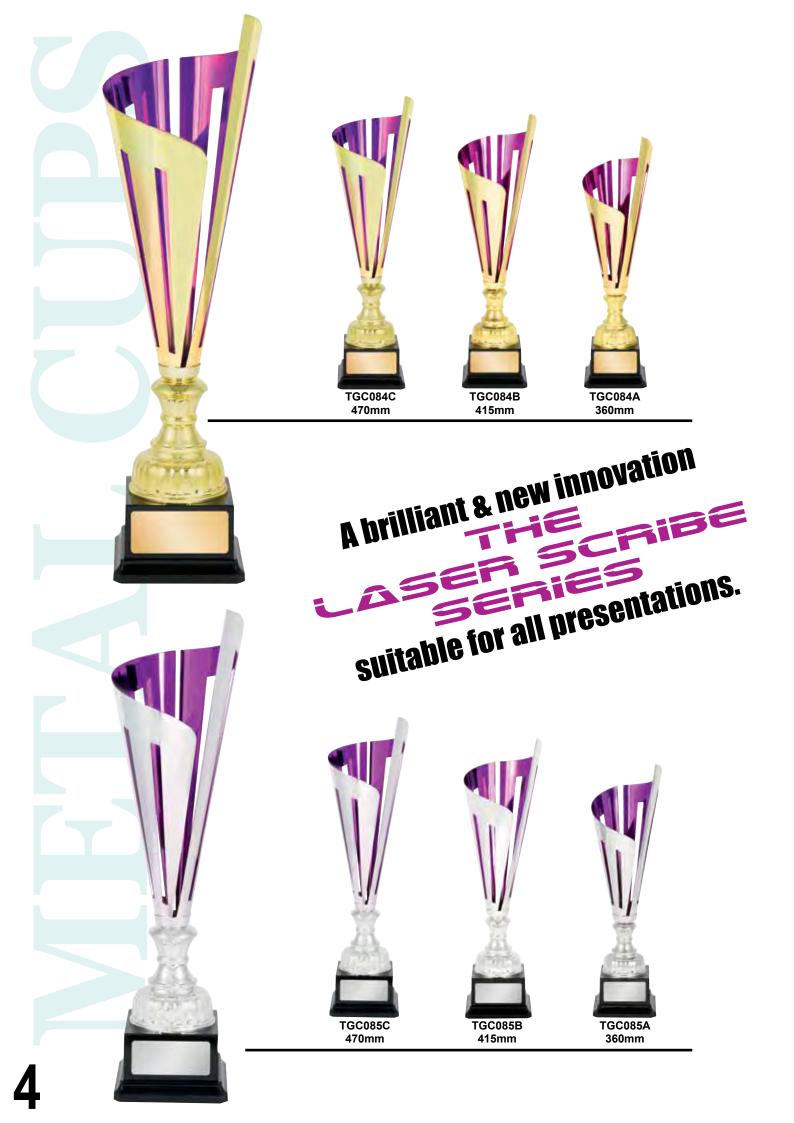

an eye catching collection perfect for all occasions.



TGC081A 360mm



TGC081B 415mm



TGC081C 470mm













TGC202D 470mm



TGC202C 450mm



TGC202A 370mm

TGC202B

390mm





Huge selection of inserts available for this series.



TGC203D 470mm



TGC203C 450mm



TGC203B 390mm



TGC203A 370mm





### A fantastic new look,

## an eye catching collection perfect for all occasions.

Huge selection of inserts available for this series.





7





TGC063D 465mm



TGC063C 450mm



TGC063B 405mm



TGC063A 385mm

## Value, Quality & Design

### A just reward.

Huge selection of inserts available for this series.



TGC062D 465mm



TGC062C 450mm



TGC062B 405mm



TGC062A 385mm





TGC204A 385mm



TGC204B 405mm



TGC204C 450mm



TGC204D 465mm



### A fantastic new look,

## an eye catching collection perfect for all occasions.



Huge selection of inserts available for this serie