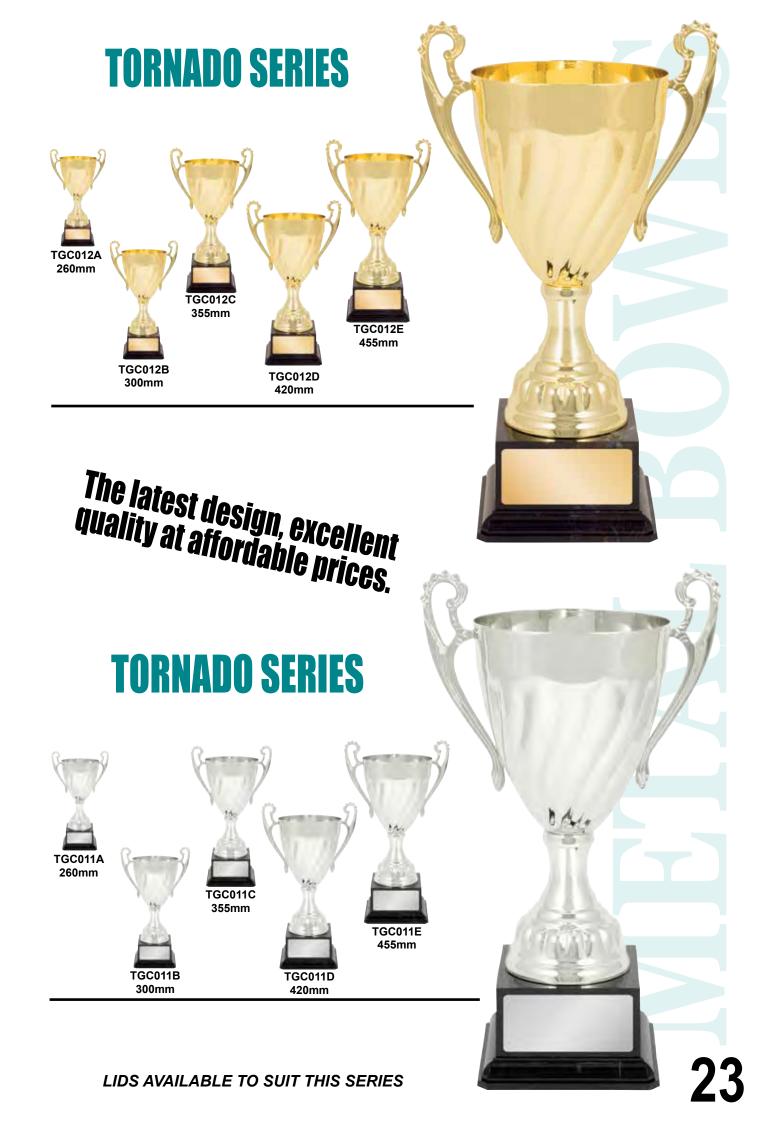

this series.



TGC062D 465mm



TGC062C 450mm



TGC062B 405mm



TGC062A 385mm





TGC204A 385mm



TGC204B 405mm



TGC204C 450mm



TGC204D 465mm



### A fantastic new look,

## an eye catching collection perfect for all occasions.



Huge selection of inserts available for this series.



TGC205A 385mm



TGC205B 405mm



TGC205C 450mm



TGC205D 465mm













435mm

385mm













385mm



TGC066A 385mm



TGC066B 430mm



TGC066C 485mm



# An eye catching collection Series Suitable for all presentations.

Huge selection of inserts available for this series.



TGC067A 385mm



TGC067B 430mm



TGC067C 485mm







TGC108B

300mm

TGC108A 245mm TGC108C

345mm



14

















### **JUPITER SERIES**





## classic cups for any occasion.

### **JUPITER SERIES**









Design, Tradition, Quality, the hallmarks of our range.

### **ARIES SERIES**





## The latest designs, excellent quality at affordable prices.





### **WAVE SERIES**



**TGC218A** 240mm



**TGC218B** 280mm



**TGC218C** 315mm



TGC218D 370mm



**TGC218E** 410mm



Quality metal bowls, latest designs, the perfect award for rewarding achievement.

#### **WAVE SERIES**



240mm



**TGC219B** 280mm



**TGC219C** 315mm



**TGC219D** 370mm



410mm





### **ROMA SERIES**

Huge selection of inserts available for this series.









The latest designs, excellent quality at affordable prices.

Huge selection of inserts available for this series.









TGC162A 250mm

#### **JAZZ SERIES**







## Quality metal bowls, latest designs, the perfect award for rewarding achievemen