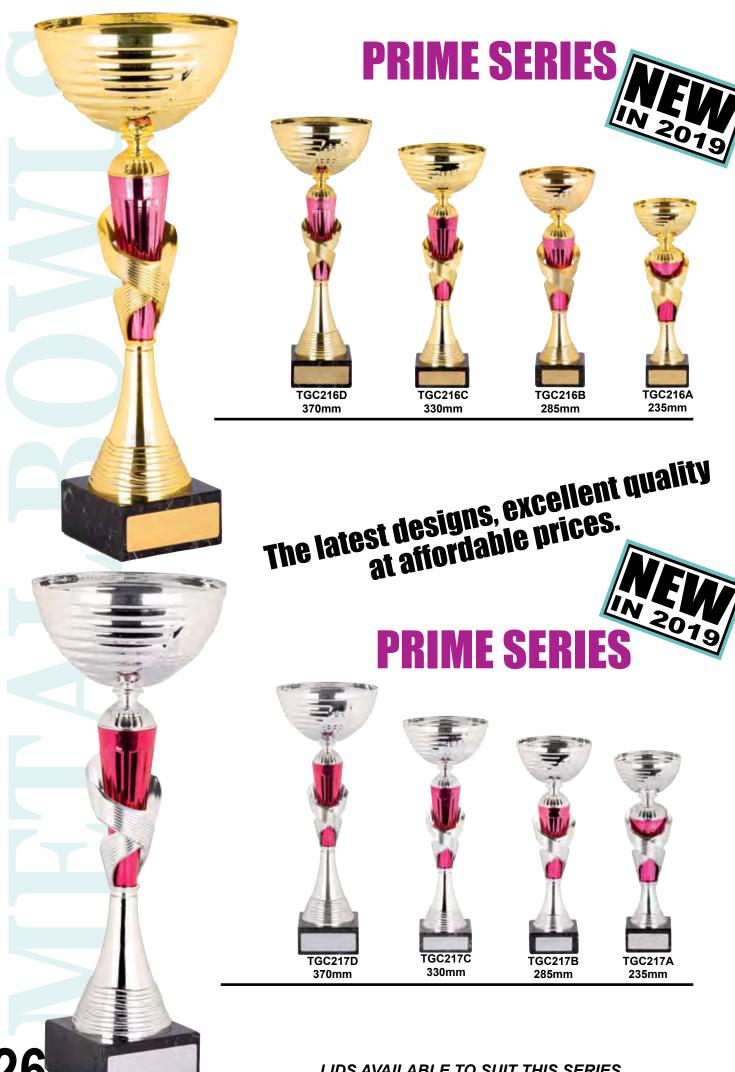

### A fantastic new look,

## an eye catching collection perfect for all occasions.



Huge selection of inserts available for this series.



TGC205A 385mm



TGC205B 405mm



TGC205C 450mm



TGC205D 465mm













435mm

385mm













385mm



TGC066A 385mm



TGC066B 430mm



TGC066C 485mm



# An eye catching collection Series Suitable for all presentations.

Huge selection of inserts available for this series.



TGC067A 385mm



TGC067B 430mm



TGC067C 485mm







TGC108B

300mm

TGC108A 245mm TGC108C

345mm



14

















### **JUPITER SERIES**





## classic cups for any occasion.

### **JUPITER SERIES**









Design, Tradition, Quality, the hallmarks of our range.

### **ARIES SERIES**





## The latest designs, excellent quality at affordable prices.





### **WAVE SERIES**



**TGC218A** 240mm



**TGC218B** 280mm



**TGC218C** 315mm



TGC218D 370mm



**TGC218E** 410mm



Quality metal bowls, latest designs, the perfect award for rewarding achievement.

#### **WAVE SERIES**



240mm



**TGC219B** 280mm



**TGC219C** 315mm



**TGC219D** 370mm



410mm





### **ROMA SERIES**

Huge selection of inserts available for this series.









The latest designs, excellent quality at affordable prices.

Huge selection of inserts available for this series.









TGC162A 250mm

#### **JAZZ SERIES**







## Quality metal bowls, latest designs, the perfect award for rewarding achievement.

### **JAZZ SERIES**





### **INDI SERIES**









345mm



TGC150B 300mm



TGC150A 260mm

Quality metal bowls, latest designs, the perfect award