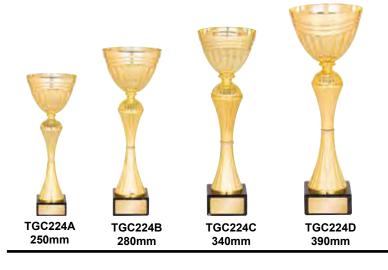

### A fantastic new look,

## an eye catching collection perfect for all occasions.

Huge selection of inserts available for this series.

TGC205A 385mm

TGC205B 405mm

TGC205C 450mm

TGC205D 465mm

435mm

385mm