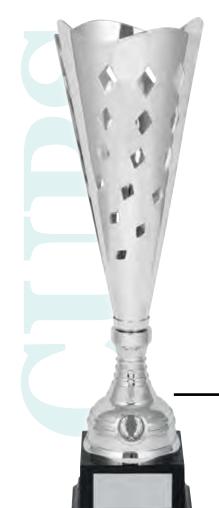

385mm

TGC066A 385mm

TGC066B 430mm

TGC066C 485mm

# An eye catching collection Series Suitable for all presentations.

Huge selection of inserts available for this series.

TGC067A 385mm

TGC067B 430mm

TGC067C 485mm

TGC108B

300mm

TGC108A 245mm TGC108C