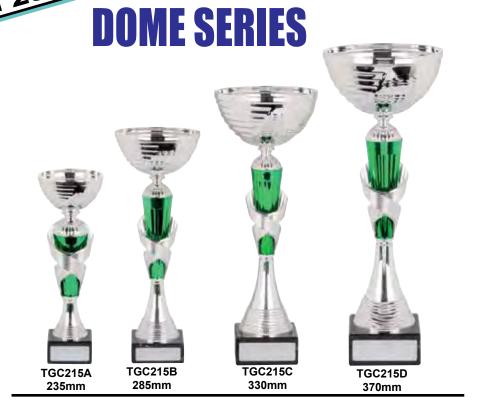

### A fantastic new look,

## an eye catching collection perfect for all occasions.



Huge selection of inserts available for this series.



TGC205A 385mm



TGC205B 405mm



TGC205C 450mm



TGC205D 465mm













435mm

385mm













385mm



TGC066A 385mm



TGC066B 430mm



TGC066C 485mm



# An eye catching collection Series Suitable for all presentations.

Huge selection of inserts available for this series.



TGC067A 385mm



TGC067B 430mm



TGC067C 485mm







TGC108B

300mm

TGC108A 245mm TGC108C

345mm



14

















### **JUPITER SERIES**





## classic cups for any occasion.

### **JUPITER SERIES**









Design, Tradition, Quality, the hallmarks of our range.

### **ARIES SERIES**





## The latest designs, excellent quality at affordable prices.





### **WAVE SERIES**



**TGC218A** 240mm



**TGC218B** 280mm



**TGC218C** 315mm



TGC218D 370mm



**TGC218E** 410mm



Quality metal bowls, latest designs, the perfect award for rewarding achievement.

#### **WAVE SERIES**



240mm



**TGC219B** 280mm



**TGC219C** 315mm



**TGC219D** 370mm



410mm





### **ROMA SERIES**

Huge selection of inserts available for this series.









The latest designs, excellent quality at affordable prices.

Huge selection of inserts available for this series.









TGC162A 250mm

#### **JAZZ SERIES**







## Quality metal bowls, latest designs, the perfect award for rewarding achievement.

### **JAZZ SERIES**





### **INDI SERIES**









345mm



TGC150B 300mm



TGC150A 260mm

Quality metal bowls, latest designs, the perfect awa