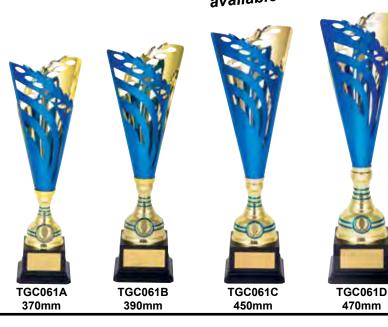

### A just reward.

Huge selection of inserts available for this series.

TGC062D 465mm

TGC062C 450mm

TGC062B 405mm

TGC062A 385mm

TGC204A 385mm

TGC204B 405mm

TGC204C 450mm

TGC204D 465mm