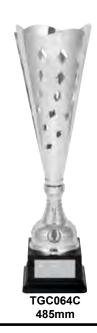

385mm

TGC066A 385mm

TGC066B 430mm

TGC066C 485mm

# An eye catching collection Series Suitable for all presentations.

Huge selection of inserts available for this series.

TGC067A 385mm

TGC067B 430mm

TGC067C 485mm

TGC108B

300mm

TGC108A 245mm TGC108C