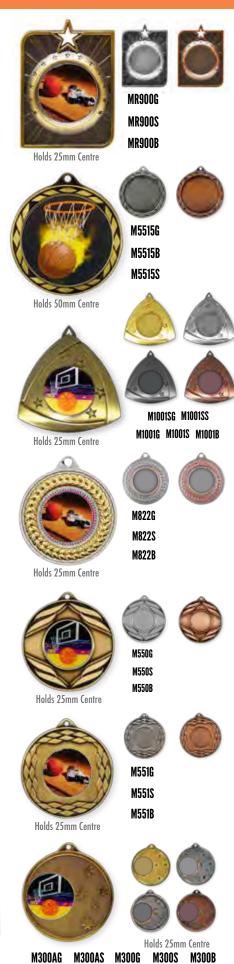

M4250S M4250B

Circle Engraving Plate Diameter 35mm

INTERCHANGABLE CENTRE TO SUIT ANY TROPHY OR GENERIC MEDAL

7021 50mm

25mm 50mm

Holds 50mm Centre

MR900G

MR900S

MR900B

Holds 25mm Centre

M550G

M550S M550B

Volleyball Resin

Volleyball Resin

### LIFESAVING

CRICKET

NETBALL

VOLLEYBALL

ASSORTED CUPS

CORPORATE GLASS

PLAQUES

M300AG M300AS M300G

Holds 25mm Centre

M300S M300B

SAR184103

165mm

CRICKET

TRACK\ATHLETICS

TENNIS

BASKETBALL