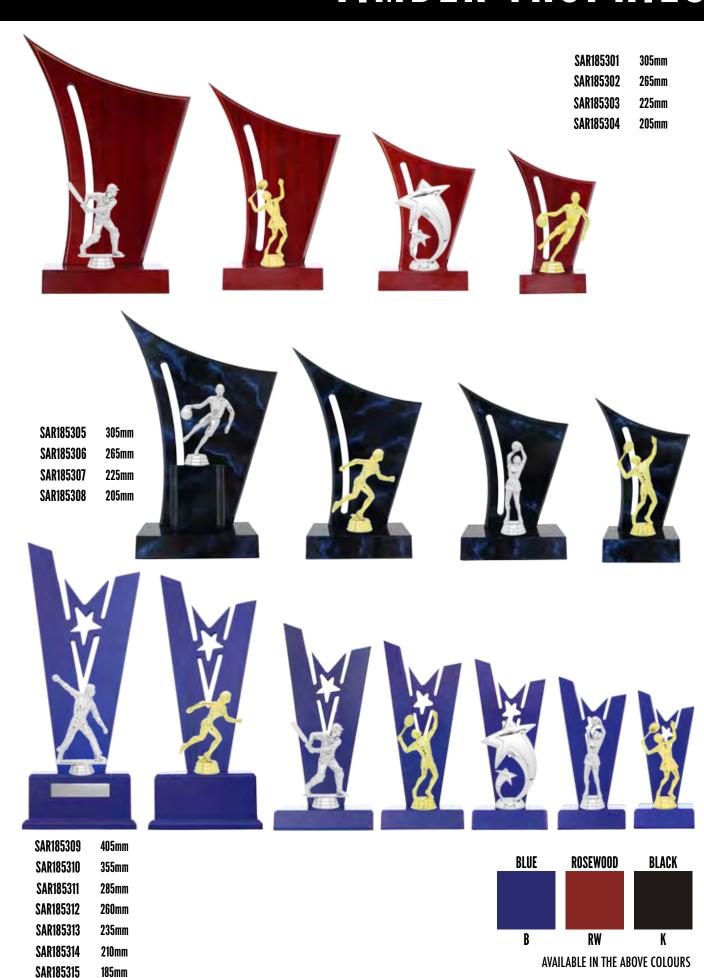

OUES

EDALS AND

SAR185208 230mm

SAR185209 195mm

SAR185210 225mm

SAR185211 195mm

SAR185202

SAR185203

SAR185204

SAR185205

SAR185206

210mm

235mm

260mm

300mm

385mm

SAR185212 140mm

SAR185213 348mm

SAR185214 318mm

SAR185215 278mm

BM

**BLUE** 

PURPLE

**AVAILABLE IN THE ABOVE COLOURS** 