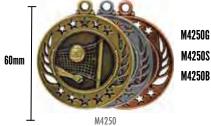

### VOLLEYBALL

TRACK\ATHLETICS

BASKETBALL

NETBALL

ASSORTED CUPS CORPORATE GLASS

TIMBER TROPHIES PLAQUES

MR9250G MR9250S MR9250B

**Square Engraving Plate** 32x32mm

M4250S M4250B

Circle Engraving Plate Diameter 35mm

INTERCHANGABLE CENTRE TO SUIT ANY TROPHY OR GENERIC MEDAL

7021 50mm

25mm 50mm

Holds 50mm Centre

MR900G

MR900S

MR900B

Holds 25mm Centre

M550G

M550S M550B

Volleyball Resin

Volleyball Resin