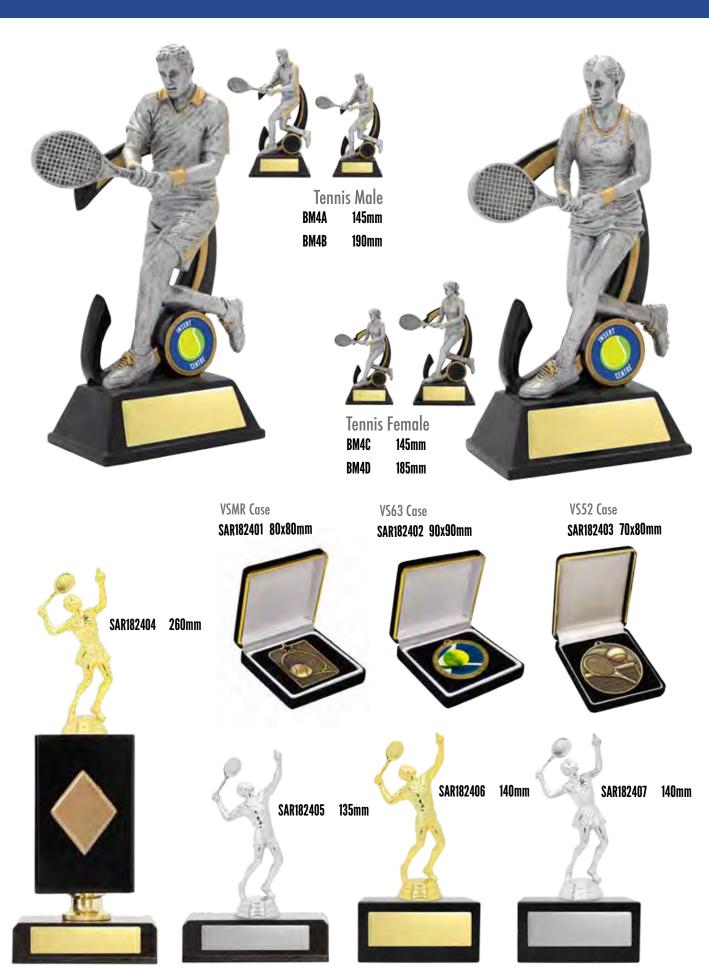

## TENNIS

# TENNIS

TRACK\ATHLETIC

TBALL

WATERSPORTS

VOLLEYBALL

L AND LIFE SAVING

COULTRAI

CORPORATE GLASS ASSORTED CUPS