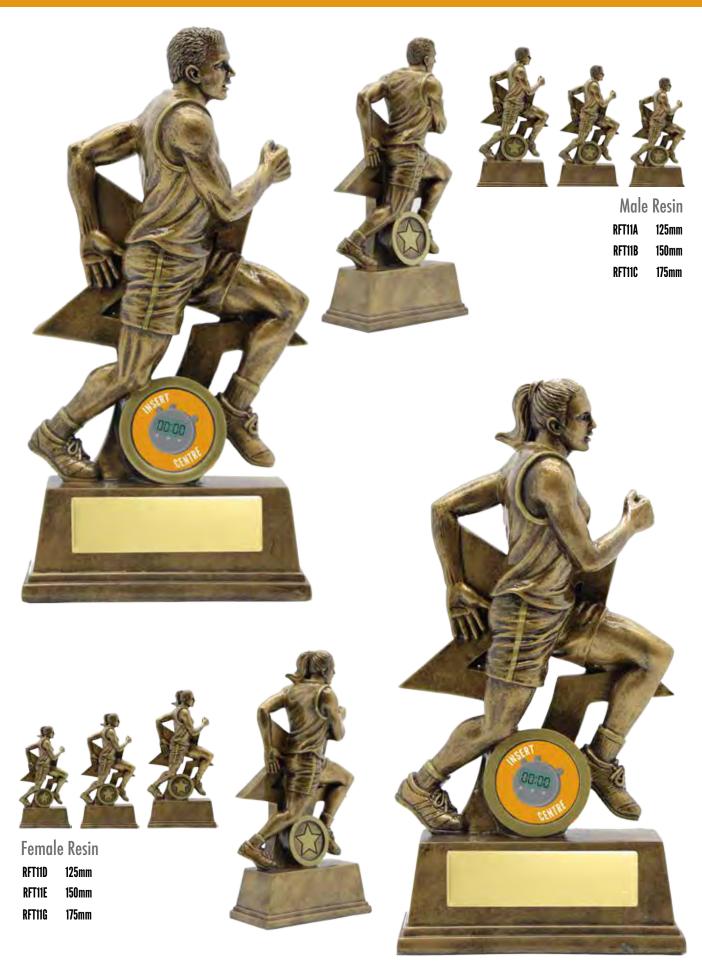

SOFTRALL

ASSORTED CUPS CORPORATE GLASS

TIMBER TROPHIES

MEDALS AND

RS11A 155mm RS11B 180mm RS11C 220mm Male Resin

RS11D 155mm RS11E 180mm RS11G 220mm

Female Resin

CKET

Track/Athletics Resin

175mm

Perfect for 1st, 2nd and 3rd!

PG11S 110mm 120mm PG11M PG11L 135mm

VOLLEYBALL

LIFE SAVING

ASSORTED CUPS

CORPORATE GLASS