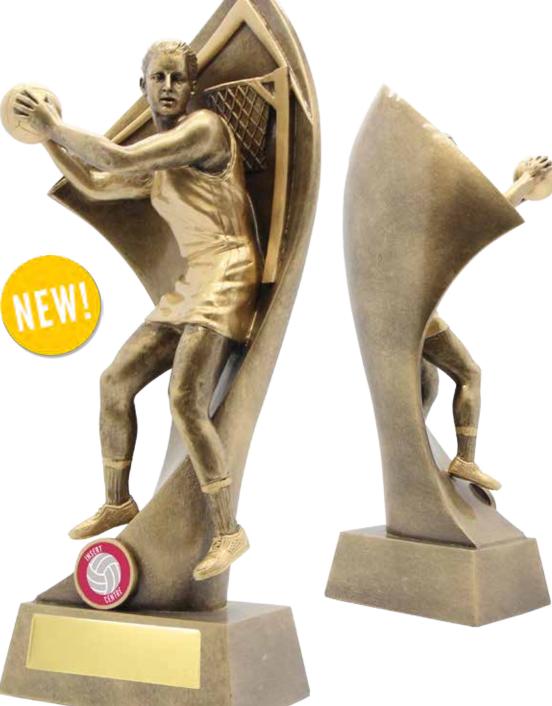

#### NETBALL

RS9A 155mm RS9B 180mm RS9C 220mm RS9D 255mm RS9E 320mm Female Resin

FOR THE FULL RANGE OF TROPHIES PLEASE VISIT WWW.AWARDSANDRECOGNITION.COM.AU ALL TROPHIES CAN BE ADAPTED TO THE SPORT OF YOUR CHOICE. ALL FIGURINES & CENTRES ARE INTERCHANGABLE CRICKET