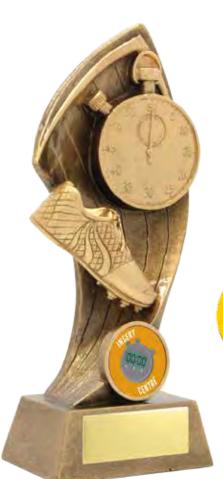

Track/Athletics Resin

175mm

Perfect for 1st, 2nd and 3rd!

PG11S 110mm 120mm PG11M PG11L 135mm

VOLLEYBALL

LIFE SAVING

ASSORTED CUPS

CORPORATE GLASS

HG11S 125mm HG11M 150mm HG11L 180mm

Track/Athletics Resin

Perfect for 1st, 2nd and 3rd!

SAR181901 215mm SAR181902 230mm SAR181903 255mm

125mm

SAR181904

CRICKET

TRACK\ATHLETICS