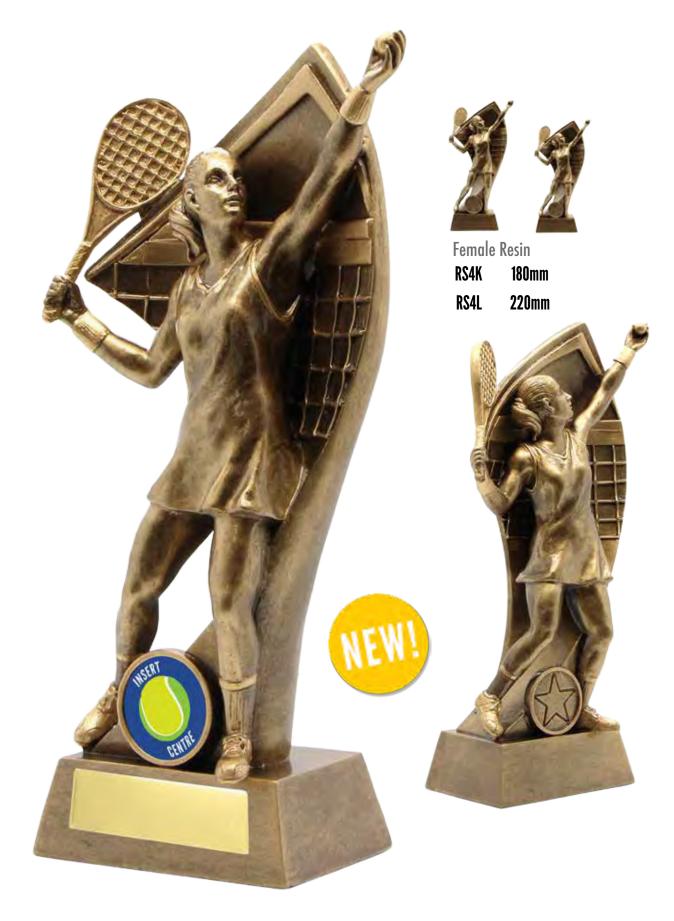

mm

VOLLEYBALL

LIFE SAVING

ASSORTED CUPS

CORPORATE GLASS

TIMBER TROPHIES

CORPORATE GLASS

M1168

Square Engraving Plate

32x32mm



M4168

Circle Engraving Plate









AC8 25mm 50mm



AL4 25mm 50mm





70mm







LIFE SAVING

ASSORTED CUPS

CORPORATE GLASS

TIMBER TROPHIES



TRACK\ATHLETICS

TENNIS

II. N

WATERSPORTS

LIFE SAVI

SOFTRALL AND

ASSORTED CUPS

CORPORATE GLASS TIMBER TROPHIES

PLAQUES

MEDALS AND







HG11S 125mm HG11M 150mm HG11L 180mm

Track/Athletics Resin







Perfect for 1st, 2nd and 3rd!

SAR181901 215mm SAR181902 230mm SAR181903 255mm





125mm

SAR181904







CRICKET

TRACK\ATHLETICS

TENNIS

BASKETBALL

NETBALL

WATERSPORTS

VOLLEYBALL

LIFE SAVING

SASEBALL AND

CORPORATE GLASS ASSORTED CUPS

TRAPHIES CARPAI

PLANIFS

MEDALS AND



## TENNIS







# TENNIS



TRACK\ATHLETIC

TBALL

WATERSPORTS

VOLLEYBALL

L AND LIFE SAVING

COULTRAI

CORPORATE GLASS ASSORTED CUPS

TIMBER TROPHIES

PLADUES

MEDALS AND
MEDAL CASES





#### **TENNIS**



CRICKET

TRACK\ATHLETICS

SINIS

NETBALL

WATERS PORTS

VOLLEYBALL LIFE SAVING

SOFTRALL AND





TRACK\ATHLETICS

VOLLEYBALL

LIFE SAVING

ASSORTED CUPS

CORPORATE GLASS

TIMBER TROPHIES

PLAQUES



M8020

**Square Engraving Plate** 





70mm



RSG2S 130mm RSG2M 155mm RSG2L 180mm

Basketball Resin













TG2S 85x115mm TG2M 105x145mm



TRACK\ATHLETICS

TENNIS

SKETBALL

WATERSPORTS

EYBALL I

SOFTRALL AND

ASSORTED CUPS



Resin Whistle GEN81 120mm GREAT FOR UMPIRE AWARDS!



RG2S 110mm RG2M 130mm









**VSMR** Case



VS63 Case











BM2S 150mm BM2M 180mm BM2L 205mm Male Resin