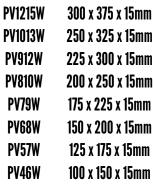

# PRESTIGE PLAQUES

FITTED LANDSCAPE OR PORTRAIT

 PFP1215R
 300 x 375 x 19mm

 PFP1013R
 250 x 325 x 18mm

 PFP912R
 225 x 300 x 18mm

 PFP810R
 200 x 250 x 18mm

 PFP79R
 175 x 225 x 18mm

 PFP68R
 150 x 200 x 18mm