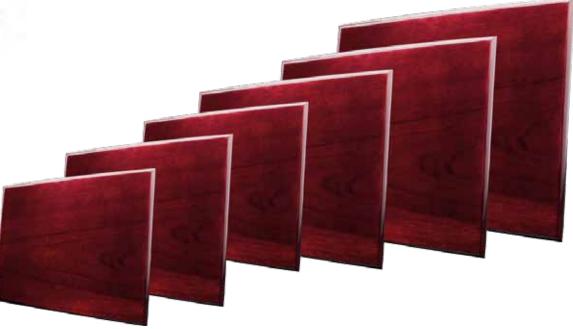

# PRESTIGE PLAQUES

FITTED LANDSCAPE OR PORTRAIT

 PFP1215R
 300 x 375 x 19mm

 PFP1013R
 250 x 325 x 18mm

 PFP912R
 225 x 300 x 18mm

 PFP810R
 200 x 250 x 18mm

 PFP79R
 175 x 225 x 18mm

 PFP68R
 150 x 200 x 18mm

#### PRESTIGE PIANO FINISH ROSEWOOD

METAL STANDS CAN BE FITTED LANDSCAPE OR PORTRAIT 

 PFP1215K
 300 x 375 x 19mm

 PFP1013K
 250 x 325 x 18mm

 PFP912K
 225 x 300 x 18mm

 PFP810K
 200 x 250 x 18mm

 PFP79K
 175 x 225 x 18mm