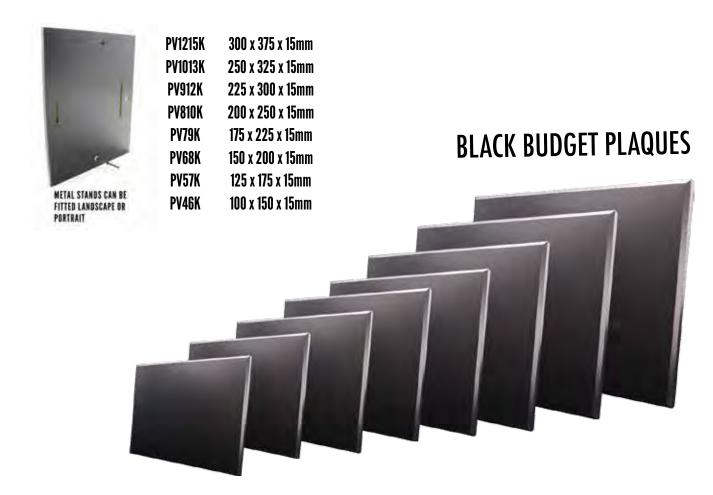

### **INDIVIDUALLY GIFT BOXED**

DGN68 200x150mm

DGN57 178x128mm

DGN46 150x100mm



CRICKE

TRACK\ATHLETICS

TENNIS

BASKETBALL

NETBALL

SWIMMING AND WATERSPORTS

VOLLEYBALL

LIFE SAVING

SASEBALL AND

ASSORTED CUPS

CORPORATE GLAS

SER TROPHIES

OUES

EDALS AND









SAR185208 230mm



SAR185209 195mm



SAR185210 225mm



SAR185211 195mm



SAR185202

SAR185203

SAR185204

SAR185205

SAR185206

210mm

235mm

260mm

300mm

385mm

SAR185212 140mm



SAR185213 348mm



SAR185214 318mm



SAR185215 278mm



BM

**BLUE** 

PURPLE

**AVAILABLE IN THE ABOVE COLOURS** 

# TIMBER TROPHIES



CRICKET

TRACK\ATHLETICS

TENNIS

BASKETBALL

NET3

SWIMMING AND WATERSPORTS

VOLLEYBALL

LIFE SAVING

BASEBALL AND

ASSORTED CUPS

CORPORATE GLAS

TIMBER TROPHIES

PLAQUES

MEDALS AND
MEDAL CASES









### **WALNUT BUDGET PLAQUES**



# PRESTIGE PLAQUES



FITTED LANDSCAPE OR PORTRAIT

 PFP1215R
 300 x 375 x 19mm

 PFP1013R
 250 x 325 x 18mm

 PFP912R
 225 x 300 x 18mm

 PFP810R
 200 x 250 x 18mm

 PFP79R
 175 x 225 x 18mm

 PFP68R
 150 x 200 x 18mm

#### PRESTIGE PIANO FINISH ROSEWOOD





METAL STANDS CAN BE FITTED LANDSCAPE OR PORTRAIT 

 PFP1215K
 300 x 375 x 19mm

 PFP1013K
 250 x 325 x 18mm

 PFP912K
 225 x 300 x 18mm

 PFP810K
 200 x 250 x 18mm

 PFP79K
 175 x 225 x 18mm

#### PRESTIGE PIANO FINISH BLACK



FOR THE FULL RANGE OF PLAQUES PLEASE VISIT WWW.AWARDSANDRECOGNITION.COM.AU
ALL TROPHIES CAN BE ADAPTED TO THE SPORT OF YOUR CHOICE. ALL FIGURINES & CENTRES ARE INTERCHANGABLE

CRICKET

TRACK\ATHLETICS

TENNIS

BASKETBALL

NETBALL

WATERSPORTS

VOLLEYBALL

LIFE SAVING

B