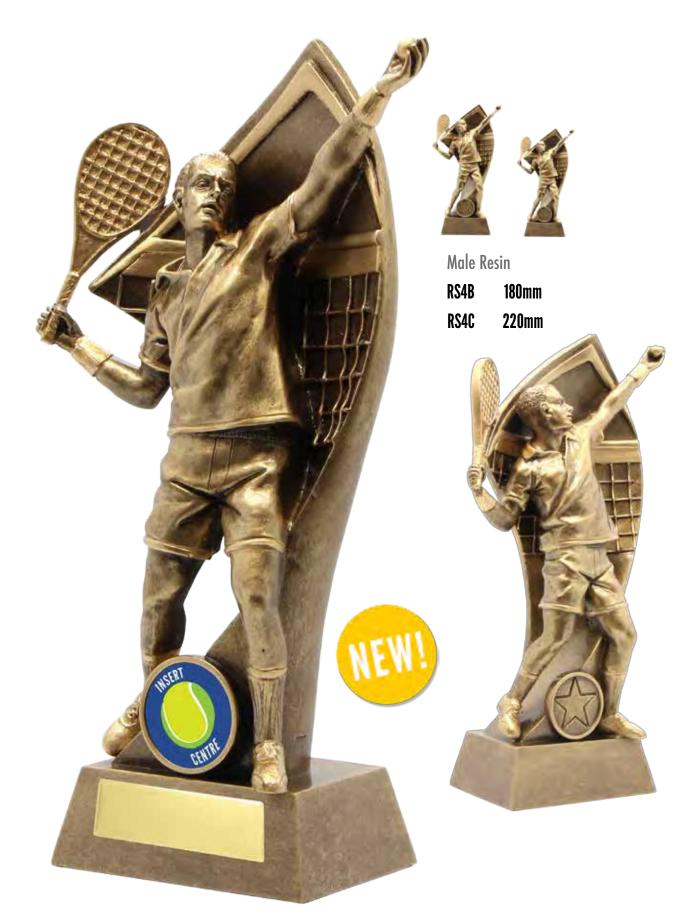

35mm

VOLLEYBALL

LIFE SAVING

ASSORTED CUPS

CORPORATE GLASS

TIMBER TROPHIES

CORPORATE GLASS

M1168

Square Engraving Plate

32x32mm



M4168

Circle Engraving Plate









AC8 25mm 50mm



AL4 25mm 50mm





70mm







LIFE SAVING

ASSORTED CUPS

CORPORATE GLASS

TIMBER TROPHIES



TRACK\ATHLETICS

TENNIS

II. N

WATERSPORTS

LIFE SAVI

SOFTRALL AND

ASSORTED CUPS

CORPORATE GLASS TIMBER TROPHIES

PLAQUES

MEDALS AND







HG11S 125mm HG11M 150mm HG11L 180mm

Track/Athletics Resin







Perfect for 1st, 2nd and 3rd!

SAR181901 215mm SAR181902 230mm SAR181903 255mm





125mm

SAR181904







CRICKET

TRACK\ATHLETICS

TENNIS

BASKETBALL

NETBALL

WATERSPORTS

VOLLEYBALL

LIFE SAVING

SASEBALL AND

CORPORATE GLASS ASSORTED CUPS

TRAPHIES CARPAI

PLANIFS

MEDALS AND



## TENNIS







# TENNIS



TRACK\ATHLETIC

TBALL

WATERSPORTS

VOLLEYBALL

L AND LIFE SAVING

COULTRAI

CORPORATE GLASS ASSORTED CUPS

TIMBER TROPHIES

PLADUES

MEDALS AND
MEDAL CASES





#### **TENNIS**



CRICKET

TRACK\ATHLETICS

SINIS

NETBALL

WATERS PORTS

VOLLEYBALL LIFE SAVING

SOFTRALL AND





TRACK\ATHLETICS

VOLLEYBALL

LIFE SAVING

ASSORTED CUPS

CORPORATE GLASS

TIMBER TROPHIES

PLAQUES



M8020

**Square Engraving Plate** 





70mm



RSG2S 130mm RSG2M 155mm RSG2L 180mm

Basketball Resin













TG2S 85x115mm TG2M 105x145mm



TRACK\ATHLETICS

TENNIS

SKETBALL

WATERSPORTS

EYBALL I

SOFTRALL AND

ASSORTED CUPS



Resin Whistle GEN81 120mm GREAT FOR UMPIRE AWARDS!



RG2S 110mm RG2M 130mm









**VSMR** Case



VS63 Case











BM2S 150mm BM2M 180mm BM2L 205mm Male Resin