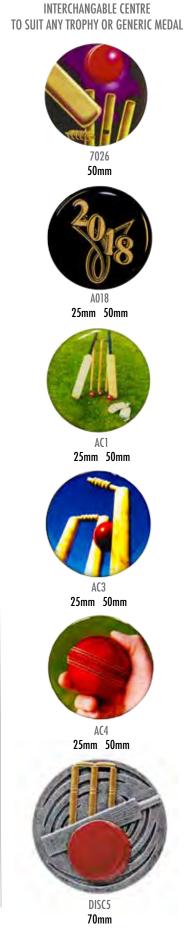

#### INTERCHANGABLE CENTRE TO SUIT ANY TROPHY OR GENERIC MEDAL

7023 **50**mm

7355 **50**mm

A018 25mm 50mm

AN2 25mm 50mm

25mm 50mm

70mm