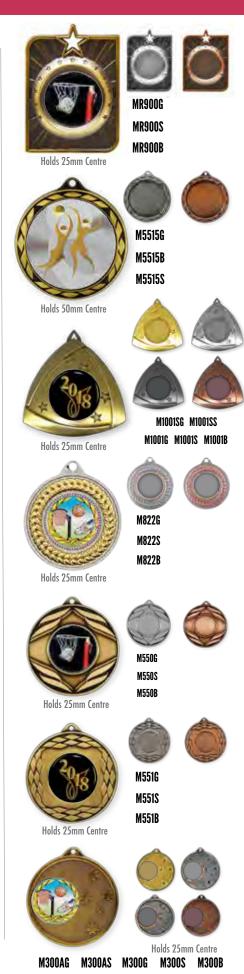

### VOLLEYBALL

TRACK\ATHLETICS

BASKETBALL

NETBALL

ASSORTED CUPS CORPORATE GLASS

TIMBER TROPHIES PLAQUES

MR9250G MR9250S MR9250B

**Square Engraving Plate** 32x32mm

M4250S M4250B

Circle Engraving Plate Diameter 35mm

INTERCHANGABLE CENTRE TO SUIT ANY TROPHY OR GENERIC MEDAL

7021 50mm

25mm 50mm

Holds 50mm Centre

MR900G

MR900S

MR900B

Holds 25mm Centre

M550G

M550S M550B

Volleyball Resin

Volleyball Resin

### LIFESAVING

CRICKET

NETBALL

VOLLEYBALL

ASSORTED CUPS

CORPORATE GLASS

PLAQUES

M300AG M300AS M300G

Holds 25mm Centre

M300S M300B

SAR184103

165mm

CRICKET

TRACK\ATHLETICS

TENNIS

BASKETBALL