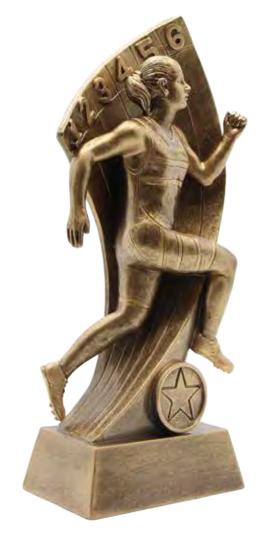

HG11S 125mm HG11M 150mm HG11L 180mm

Track/Athletics Resin

Perfect for 1st, 2nd and 3rd!

SAR181901 215mm SAR181902 230mm SAR181903 255mm

125mm

SAR181904

CRICKET

TRACK\ATHLETICS