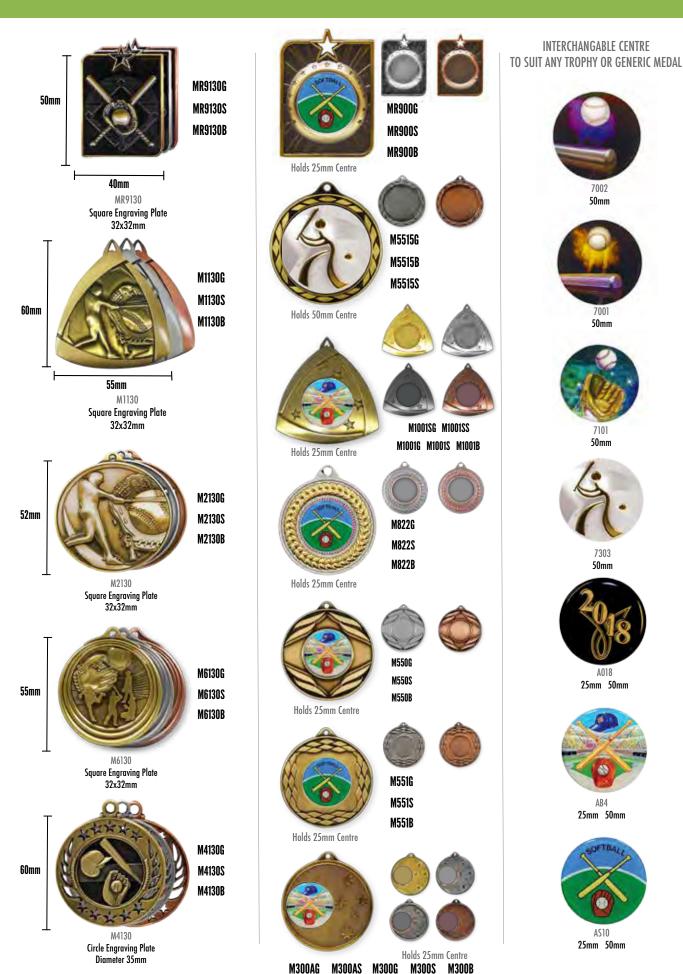

#### INTERCHANGABLE CENTRE TO SUIT ANY TROPHY OR GENERIC MEDAL

7023 **50**mm

7355 **50**mm

A018 25mm 50mm

AN2 25mm 50mm

25mm 50mm

70mm

M4250S M4250B

Circle Engraving Plate Diameter 35mm

INTERCHANGABLE CENTRE TO SUIT ANY TROPHY OR GENERIC MEDAL

7021 50mm

25mm 50mm

Holds 50mm Centre

MR900G

MR900S

MR900B

Holds 25mm Centre

M550G

M550S M550B

Volleyball Resin

Volleyball Resin

### LIFESAVING

CRICKET

NETBALL

VOLLEYBALL

ASSORTED CUPS

CORPORATE GLASS

PLAQUES

M300AG M300AS M300G

Holds 25mm Centre

M300S M300B

SAR184103

165mm

CRICKET

TRACK\ATHLETICS

TENNIS

BASKETBALL

M300B

TRACK\ATHLETICS

BASKETBALL

VOLLEYBALL

LIFE SAVING

CORPORATE GLASS

TIMBER TROPHIES

PLAQUES