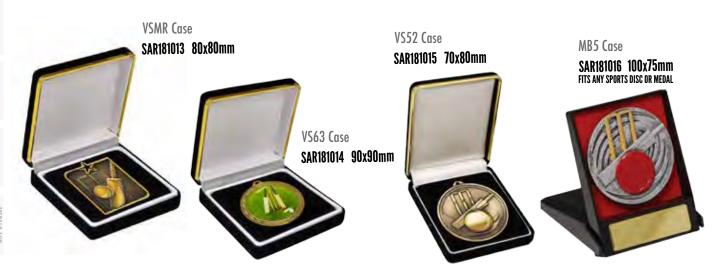

WATERSPORTS

EYBALL I

SOFTRALL AND

ASSORTED CUPS

Resin Whistle GEN81 120mm GREAT FOR UMPIRE AWARDS!

RG2S 110mm RG2M 130mm

**VSMR** Case

VS63 Case