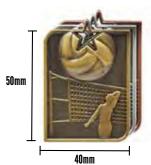

### VOLLEYBALL

TRACK\ATHLETICS

BASKETBALL

NETBALL

ASSORTED CUPS CORPORATE GLASS

TIMBER TROPHIES PLAQUES

MR9250G MR9250S MR9250B

**Square Engraving Plate** 32x32mm