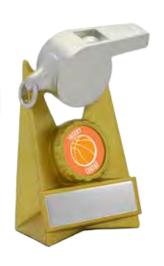

WATERSPORTS

EYBALL I

SOFTRALL AND

ASSORTED CUPS

Resin Whistle GEN81 120mm GREAT FOR UMPIRE AWARDS!

RG2S 110mm RG2M 130mm

**VSMR** Case

VS63 Case