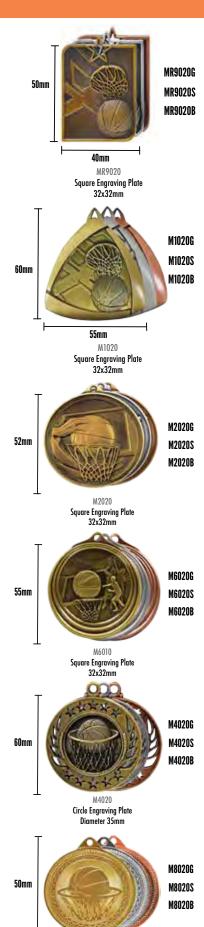

**Square Engraving Plate** 

70mm

RSG2S 130mm RSG2M 155mm RSG2L 180mm

Basketball Resin

TG2S 85x115mm TG2M 105x145mm

TRACK\ATHLETICS

TENNIS

SKETBALL

TRACK\ATHLETICS

VOLLEYBALL

LIFE SAVING

ASSORTED CUPS

CORPORATE GLASS TIMBER TROPHIES

PLAQUES

M4023 Circle Engraving Plate

Diameter 35mm

### VOLLEYBALL

TRACK\ATHLETICS

BASKETBALL

NETBALL

ASSORTED CUPS CORPORATE GLASS

TIMBER TROPHIES PLAQUES

MR9250G MR9250S MR9250B

**Square Engraving Plate** 32x32mm

M4250S M4250B

Circle Engraving Plate Diameter 35mm

INTERCHANGABLE CENTRE TO SUIT ANY TROPHY OR GENERIC MEDAL

7021 50mm

25mm 50mm

Holds 50mm Centre

MR900G

MR900S