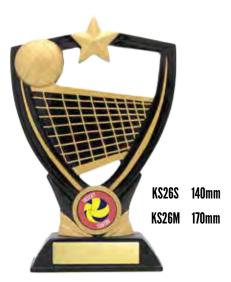

### VOLLEYBALL

TRACK\ATHLETICS

BASKETBALL

NETBALL

ASSORTED CUPS CORPORATE GLASS

TIMBER TROPHIES PLAQUES

MR9250G MR9250S MR9250B

**Square Engraving Plate** 32x32mm

MR900B

Holds 25mm Centre

M550G

M550S M550B

Volleyball Resin

Volleyball Resin

### LIFESAVING

CRICKET

NETBALL

VOLLEYBALL

ASSORTED CUPS

CORPORATE GLASS

PLAQUES

M300AG M300AS M300G