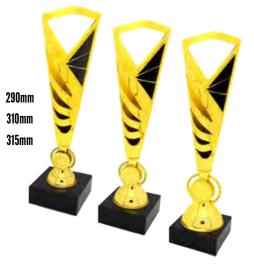

www.awardsforchampions.com.au or www.awardsandrecognition.com.au

RSG5S 130mm RSG5M 155mm RSG5L 180mm **Generic Cricket Resin** 

GG5S 135mm GG5M 150mm

TRACK\ATHLETI

TENNIS

RS5P

RS5R

220mm

255mm

CRICKET

TRACK\ATHLETI

TENNIS

II BA

WATERSPORTS

LIFE SAVING VOLLEYBALL

SOUTEDALL AND