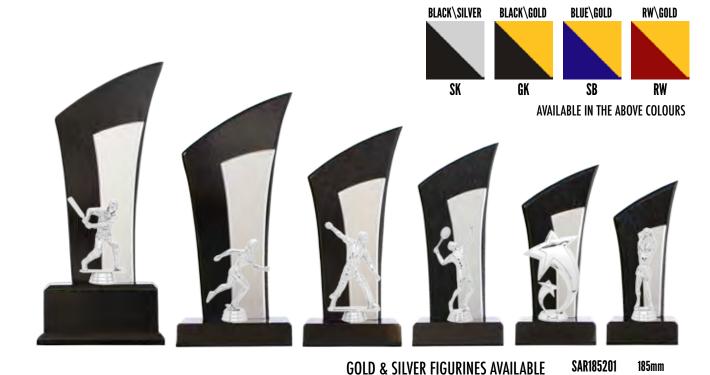

OUES

EDALS AND

SAR185208 230mm

SAR185209 195mm

SAR185210 225mm

SAR185211 195mm

SAR185202

SAR185203

SAR185204

SAR185205

SAR185206

210mm

235mm

260mm

300mm

385mm

SAR185212 140mm

SAR185213 348mm

SAR185214 318mm

SAR185215 278mm

BM

**BLUE** 

PURPLE

**AVAILABLE IN THE ABOVE COLOURS** 