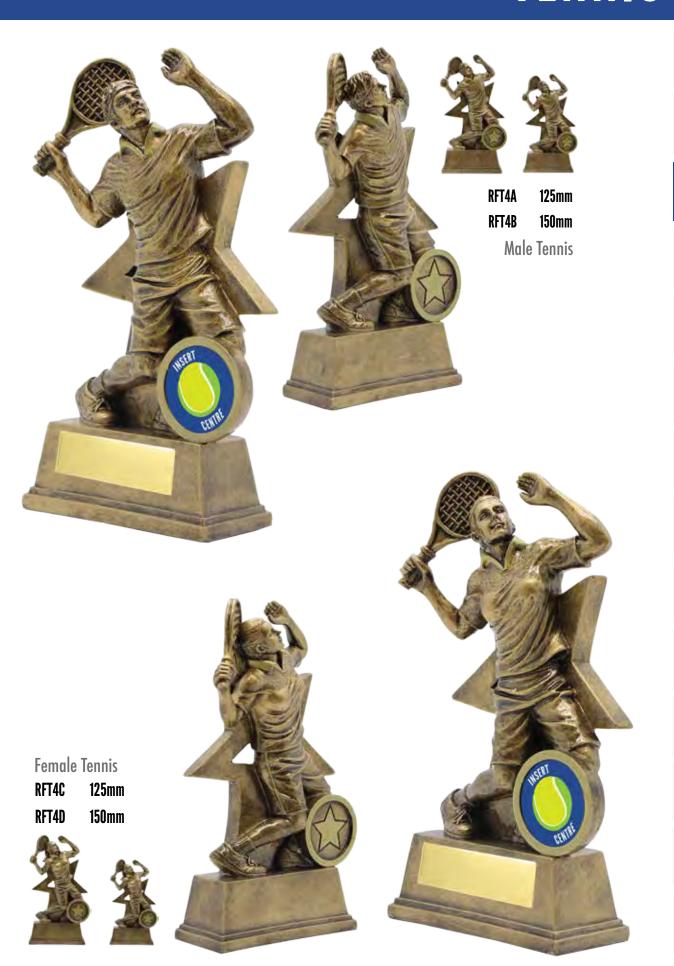

LL

LIFE SAVING

ASSORTED CUPS

CORPORATE GLASS

TIMBER TROPHIES

CORPORATE GLASS

M1168

Square Engraving Plate

32x32mm



M4168

Circle Engraving Plate









AC8 25mm 50mm



AL4 25mm 50mm





70mm







LIFE SAVING

ASSORTED CUPS

CORPORATE GLASS

TIMBER TROPHIES



TRACK\ATHLETICS

TENNIS

II. N

WATERSPORTS

LIFE SAVI

SOFTRALL AND

ASSORTED CUPS

CORPORATE GLASS TIMBER TROPHIES

PLAQUES

MEDALS AND







HG11S 125mm HG11M 150mm HG11L 180mm

Track/Athletics Resin







Perfect for 1st, 2nd and 3rd!

SAR181901 215mm SAR181902 230mm SAR181903 255mm





125mm

SAR181904







CRICKET

TRACK\ATHLETICS

TENNIS

BASKETBALL

NETBALL

WATERSPORTS

VOLLEYBALL

LIFE SAVING

SASEBALL AND

CORPORATE GLASS ASSORTED CUPS

TRAPHIES CARPAI

PLANIFS

MEDALS AND



## TENNIS







# TENNIS



TRACK\ATHLETIC

TBALL

WATERSPORTS

VOLLEYBALL

L AND LIFE SAVING

COULTRAI

CORPORATE GLASS ASSORTED CUPS

TIMBER TROPHIES

PLADUES

MEDALS AND
MEDAL CASES





#### **TENNIS**



CRICKET

TRACK\ATHLETICS

SINIS

NETBALL

WATERS PORTS

VOLLEYBALL LIFE SAVING

SOFTRALL AND





TRACK\ATHLETICS

VOLLEYBALL

LIFE SAVING

ASSORTED CUPS

CORPORATE GLASS

TIMBER TROPHIES

PLAQUES



M8020

**Square Engraving Plate** 





70mm



RSG2S 130mm RSG2M 155mm RSG2L 180mm

Basketball Resin













TG2S 85x115mm TG2M 105x145mm



TRACK\ATHLETICS

TENNIS

SKETBALL

WATERSPORTS

EYBALL I

SOFTRALL AND

ASSORTED CUPS



Resin Whistle GEN81 120mm GREAT FOR UMPIRE AWARDS!



RG2S 110mm RG2M 130mm









**VSMR** Case



VS63 Case











BM2S 150mm BM2M 180mm BM2L 205mm Male Resin



VOLLEYBAL