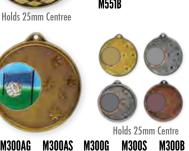

### LIFESAVING

CRICKET

NETBALL

VOLLEYBALL

ASSORTED CUPS

CORPORATE GLASS

PLAQUES

M300AG M300AS M300G

Holds 25mm Centre

M300S M300B

SAR184103

165mm

CRICKET

TRACK\ATHLETICS

TENNIS

BASKETBALL