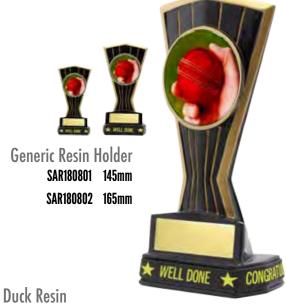

L SWIMIN

VOLLEYBALL LIFE SAVING

SOFTRALL AND

UPS CORPORATE GLASS

TIMBER TROPHIES

PLAQUES

MEDALS AND

SAR184801 285mm SAR184802 300mm SAR184803 300mm

SAR184804 315mm SAR184805 315mm SAR184806 315mm

SAR184807 285mm SAR184808 300mm SAR184809 300mm

SAR184810 SAR184811 SAR184812

SAR184813 Sar184814 Sar184815

SAR184816 350mm SAR184817 340mm SAR184818 330mm

TRACK\ATHLETICS