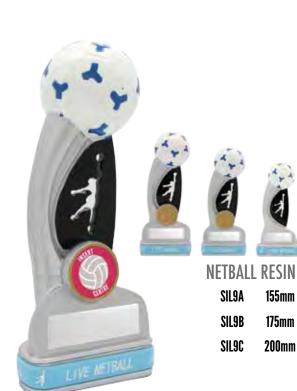

#### NETBALL

RS9A 155mm RS9B 180mm RS9C 220mm RS9D 255mm RS9E 320mm Female Resin

FOR THE FULL RANGE OF TROPHIES PLEASE VISIT WWW.AWARDSANDRECOGNITION.COM.AU ALL TROPHIES CAN BE ADAPTED TO THE SPORT OF YOUR CHOICE. ALL FIGURINES & CENTRES ARE INTERCHANGABLE CRICKET

#### NETBALL

SAR183501 150x100mm

KG9S

KG9M

130mm

155mm

Netball Resin

CRIC