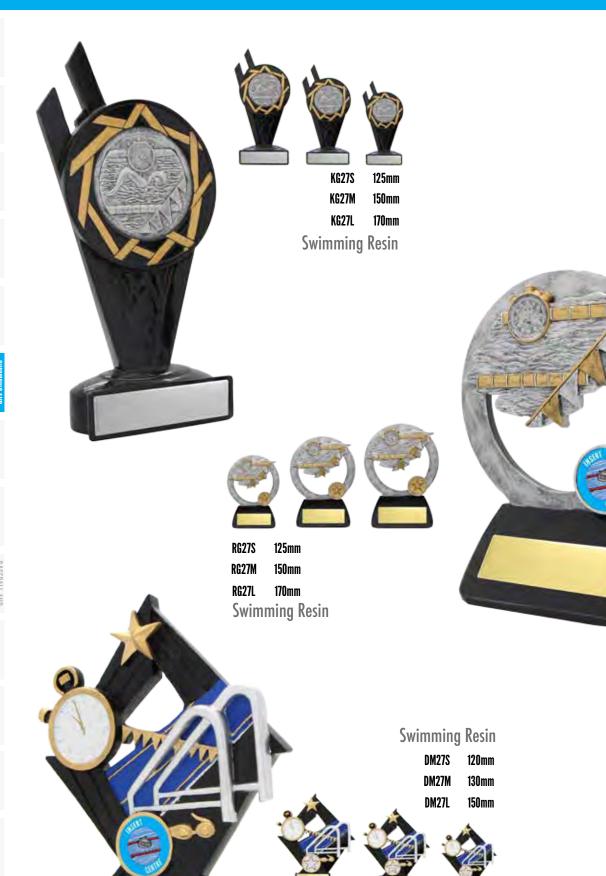

## SWIMMING & WATERSPORTS

FOR THE FULL RANGE OF TROPHIES PLEASE VISIT WWW.AWARDSANDRECOGNITION.COM.AU
ALL TROPHIES CAN BE ADAPTED TO THE SPORT OF YOUR CHOICE. ALL FIGURINES & CENTRES ARE INTERCHANGABLE