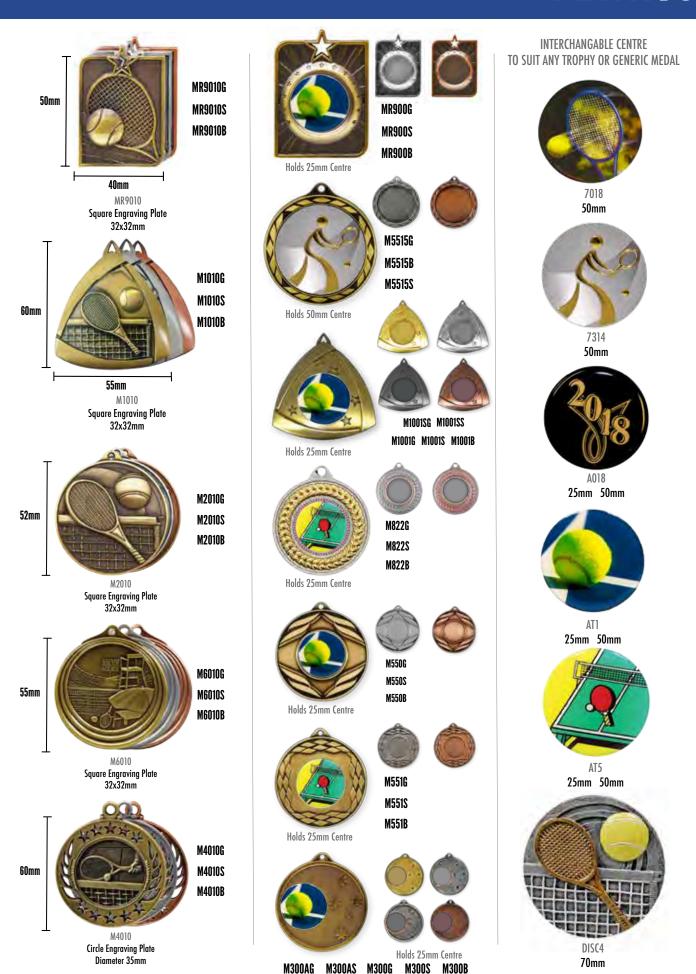

TIMBER TROPHIES

PLADUES

MEDALS AND
MEDAL CASES

#### **TENNIS**

CRICKET

TRACK\ATHLETICS

SINIS

NETBALL

WATERS PORTS

VOLLEYBALL LIFE SAVING

SOFTRALL AND

#### INTERCHANGABLE CENTRE TO SUIT ANY TROPHY OR GENERIC MEDAL

7023 **50**mm

7355 **50**mm

A018 25mm 50mm

AN2 25mm 50mm

25mm 50mm

70mm