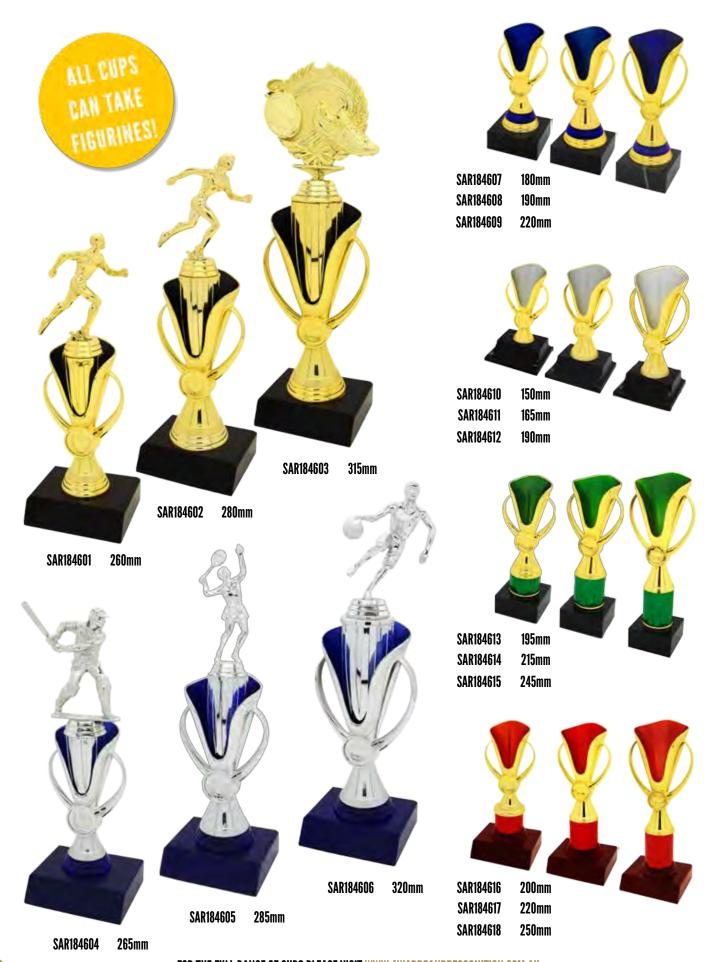

L SWIMIN

VOLLEYBALL LIFE SAVING

SOFTRALL AND

UPS CORPORATE GLASS

TIMBER TROPHIES

PLAQUES

MEDALS AND

SAR184801 285mm SAR184802 300mm SAR184803 300mm

SAR184804 315mm SAR184805 315mm SAR184806 315mm

SAR184807 285mm SAR184808 300mm SAR184809 300mm

SAR184810 SAR184811 SAR184812

SAR184813 Sar184814 Sar184815

SAR184816 350mm SAR184817 340mm SAR184818 330mm

TRACK\ATHLETICS