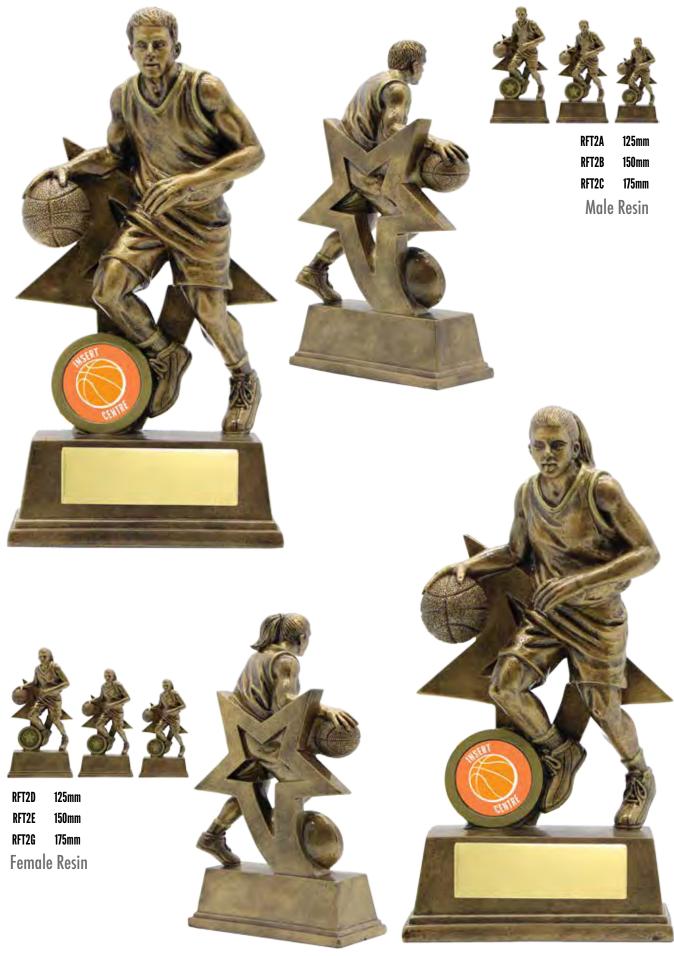

**Square Engraving Plate** 

70mm

RSG2S 130mm RSG2M 155mm RSG2L 180mm

Basketball Resin

TG2S 85x115mm TG2M 105x145mm

TRACK\ATHLETICS

TENNIS

SKETBALL