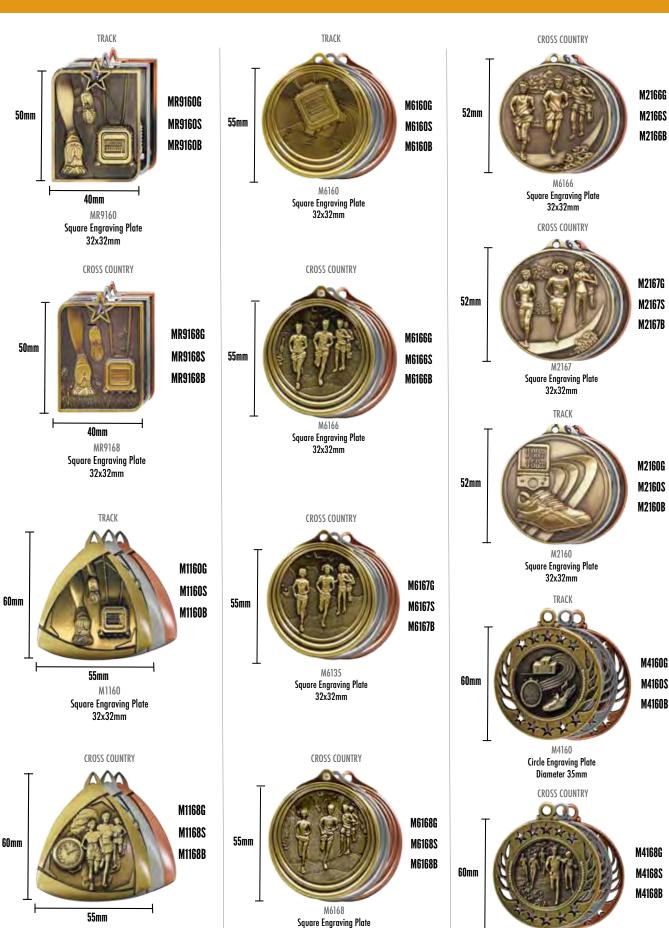

TIMBER TROPHIES

CORPORATE GLASS

M1168

Square Engraving Plate

32x32mm

M4168

Circle Engraving Plate

AC8 25mm 50mm

TRACK\ATHLETICS

VOLLEYBALL

LIFE SAVING

ASSORTED CUPS

CORPORATE GLASS

TIMBER TROPHIES

PLAQUES

M8020

TRACK\ATHLETICS

VOLLEYBALL

LIFE SAVING

ASSORTED CUPS

CORPORATE GLASS TIMBER TROPHIES

PLAQUES

M4023 Circle Engraving Plate

Diameter 35mm