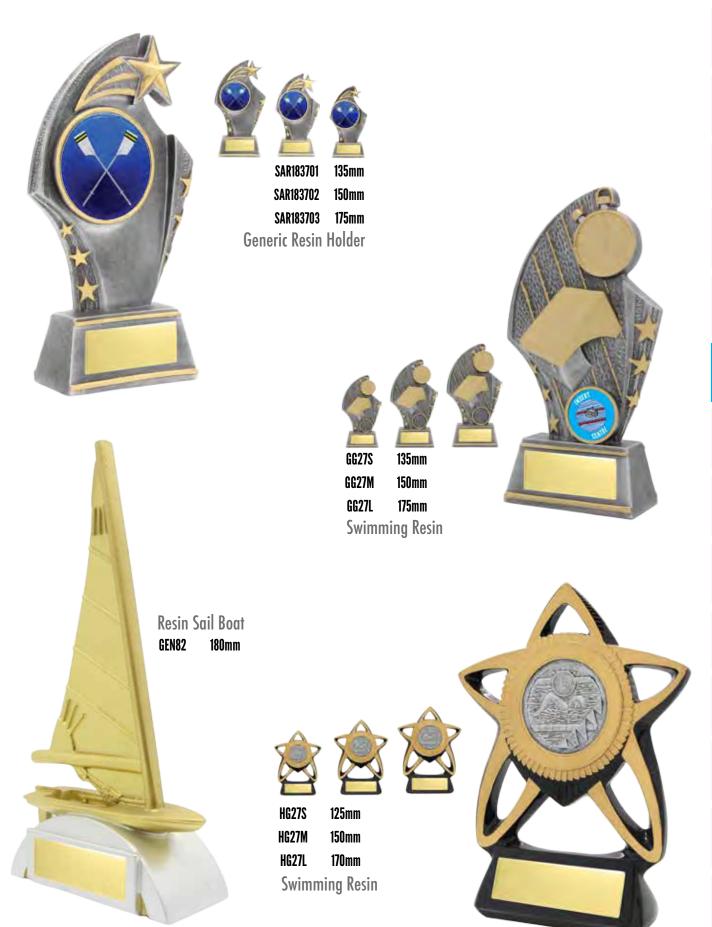

## SWIMMING & WATERSPORTS

CRICKET

ASSORTED CUPS CORPORATE GLASS

TIMBER TROPHIES