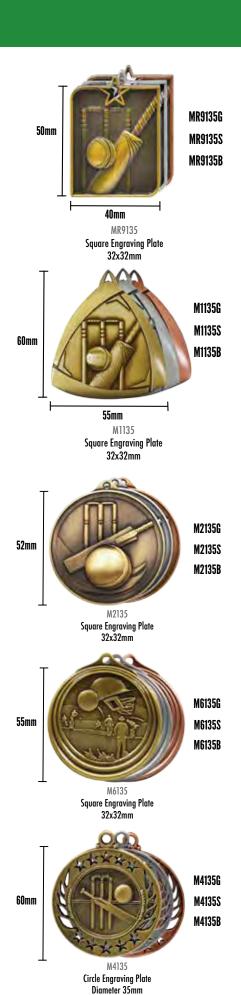

TIMBER TROPHIES

CORPORATE GLASS

M1168

Square Engraving Plate

32x32mm

M4168

Circle Engraving Plate

AC8 25mm 50mm

**Square Engraving Plate** 

70mm

RSG2S 130mm RSG2M 155mm RSG2L 180mm

Basketball Resin

TG2S 85x115mm TG2M 105x145mm

TRACK\ATHLETICS

TENNIS

SKETBALL

TRACK\ATHLETICS

VOLLEYBALL

LIFE SAVING

ASSORTED CUPS

CORPORATE GLASS TIMBER TROPHIES

PLAQUES

M4023 Circle Engraving Plate

Diameter 35mm

### VOLLEYBALL

TRACK\ATHLETICS

BASKETBALL

NETBALL

ASSORTED CUPS CORPORATE GLASS

TIMBER TROPHIES PLAQUES

MR9250G MR9250S MR9250B

**Square Engraving Plate** 32x32mm

M4250S M4250B

Circle Engraving Plate Diameter 35mm

INTERCHANGABLE CENTRE TO SUIT ANY TROPHY OR GENERIC MEDAL

7021 50mm

25mm 50mm

Holds 50mm Centre

MR900G

MR900S