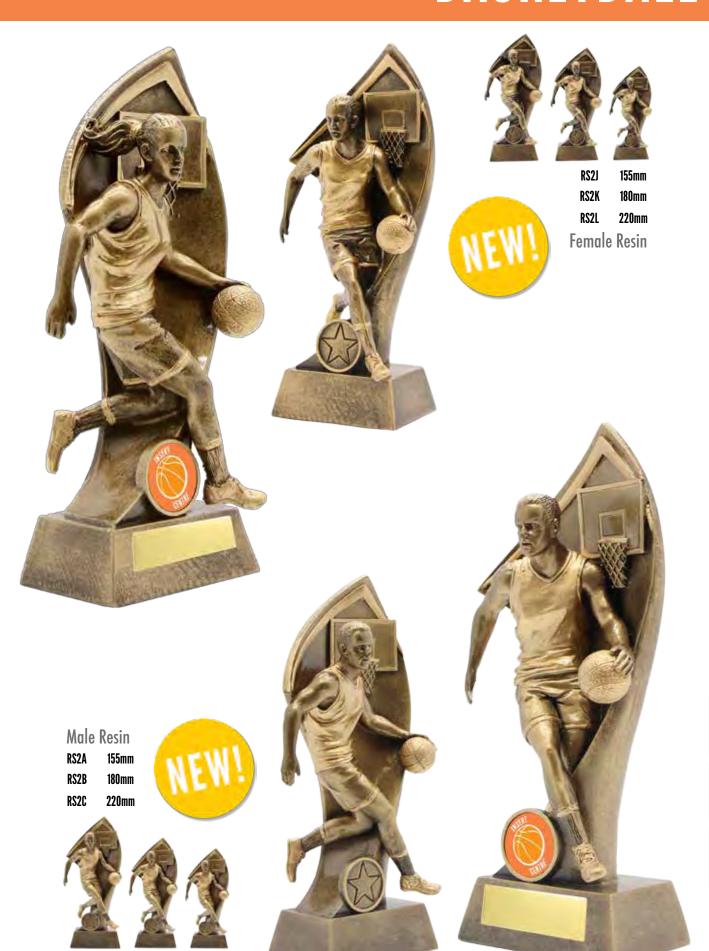

**Square Engraving Plate** 

70mm

RSG2S 130mm RSG2M 155mm RSG2L 180mm

Basketball Resin

TG2S 85x115mm TG2M 105x145mm

TRACK\ATHLETICS

TENNIS

SKETBALL