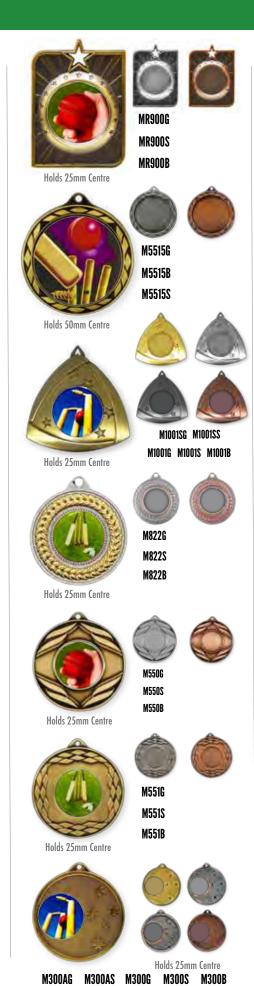

M4250S M4250B

Circle Engraving Plate Diameter 35mm

INTERCHANGABLE CENTRE TO SUIT ANY TROPHY OR GENERIC MEDAL

7021 50mm

25mm 50mm

Holds 50mm Centre

MR900G

MR900S

MR900B

Holds 25mm Centre

M550G

M550S M550B

Volleyball Resin

Volleyball Resin

### LIFESAVING

CRICKET

NETBALL

VOLLEYBALL

ASSORTED CUPS

CORPORATE GLASS

PLAQUES

M300AG M300AS M300G

Holds 25mm Centre

M300S M300B

SAR184103

165mm

CRICKET

TRACK\ATHLETICS

TENNIS

BASKETBALL