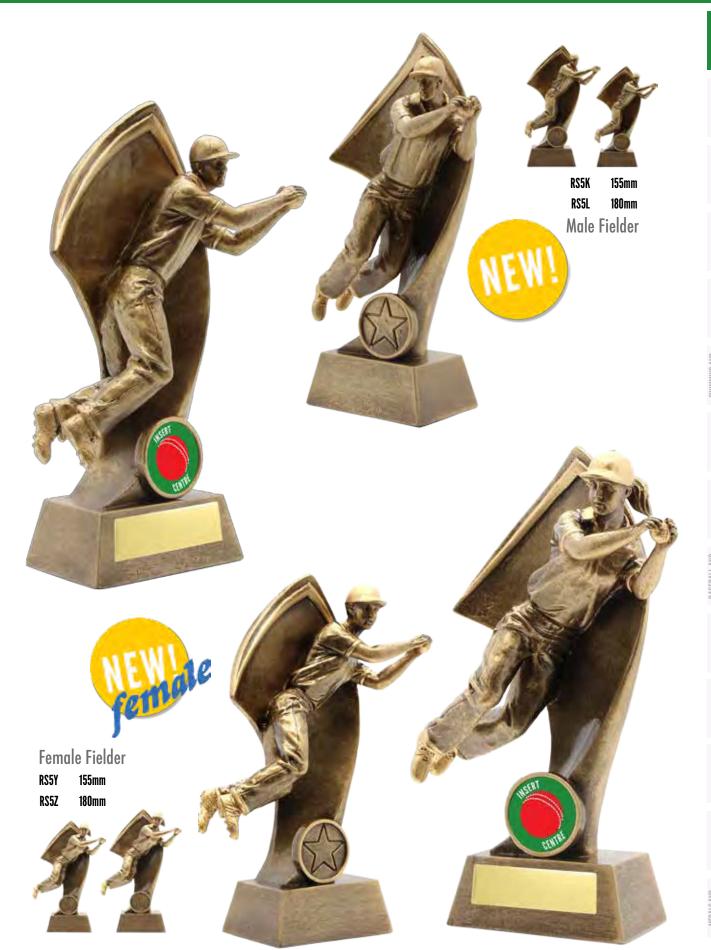

www.awardsforchampions.com.au or www.awardsandrecognition.com.au









RSG5S 130mm RSG5M 155mm RSG5L 180mm **Generic Cricket Resin** 









GG5S 135mm GG5M 150mm







TRACK\ATHLETI

TENNIS

RS5P

RS5R

220mm

255mm





CRICKET

TRACK\ATHLETI

TENNIS

II BA

WATERSPORTS

LIFE SAVING VOLLEYBALL

SOUTEDALL AND

ASSORTED CUPS

ROPHIES CORPORATE GLASS

PLAQUES

MEDALS AND









HG5S 125mm HG5M 150mm



**Cricket Resin** 









**Comic Resin** 









RACK\ATHLETICS

TENNIS

BASKETBALL

WATERS PORTS

ILLEYBALL

LIFE SAVING SOFTBALL



SAR181007

360mm

SAR181008

330mm

SAR181009

300mm

SAR181010

235mm

SAR181011

250mm

SAR181012

265mm







CRICKE

TRACK\ATHLETICS

SINNE

BASKETBALL

ETBALL

ATTERS PORTS

VOLLEYBALL LIFE SAVING

SOFTRALL

ASSORTED CUPS CORPORATE GLASS

TIMBER TROPHIES

MEDALS AND





RS11A 155mm RS11B 180mm RS11C 220mm Male Resin







RS11D 155mm RS11E 180mm RS11G 220mm

Female Resin



CKET

TRACK\ATHLETICS

TENNIS

KETBALL

NETBALL

WATERSPORTS

/OLLEYBALL

LIFE SAVING

SO