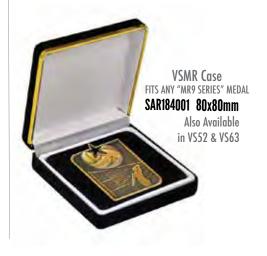

WATERSPORTS

EYBALL I

SOFTRALL AND

ASSORTED CUPS

Resin Whistle GEN81 120mm GREAT FOR UMPIRE AWARDS!

RG2S 110mm RG2M 130mm

**VSMR** Case

VS63 Case