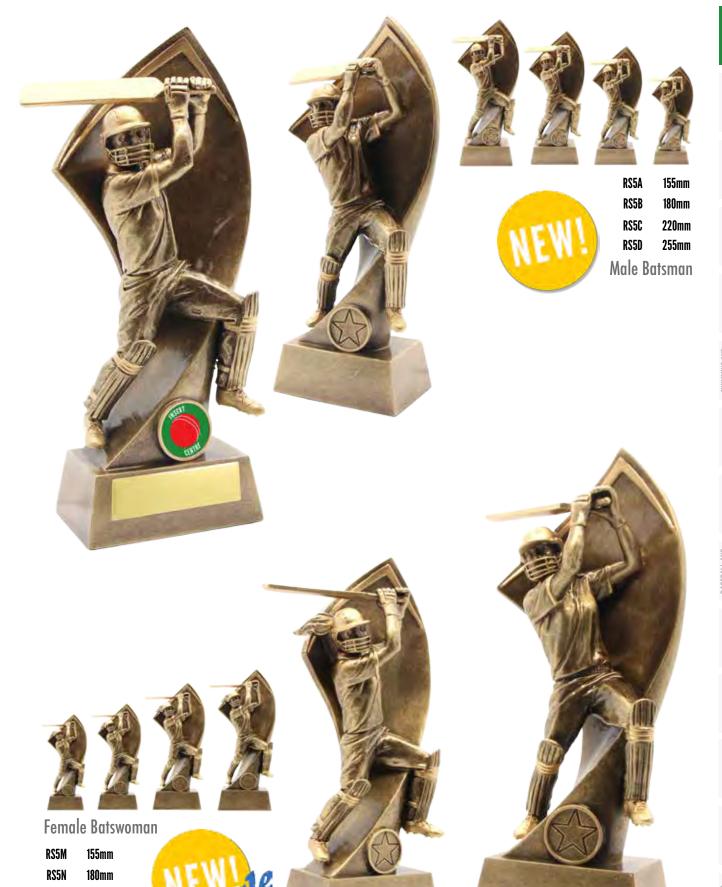

www.awardsforchampions.com.au or www.awardsandrecognition.com.au

RSG5S 130mm RSG5M 155mm RSG5L 180mm **Generic Cricket Resin** 

GG5S 135mm GG5M 150mm

TRACK\ATHLETI

TENNIS

RS5P

RS5R

220mm

255mm

CRICKET

TRACK\ATHLETI

TENNIS

II BA

WATERSPORTS

LIFE SAVING VOLLEYBALL

SOUTEDALL AND