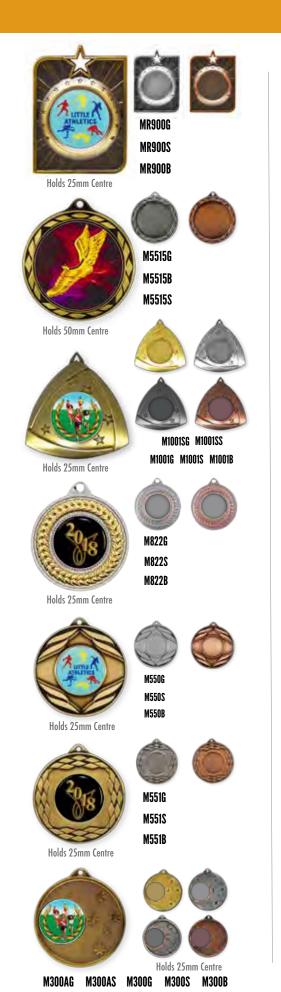

#### INTERCHANGABLE CENTRE TO SUIT ANY TROPHY OR GENERIC MEDAL

7023 **50**mm

7355 **50**mm

A018 25mm 50mm

AN2 25mm 50mm

25mm 50mm

70mm

M4250S M4250B

Circle Engraving Plate Diameter 35mm

INTERCHANGABLE CENTRE TO SUIT ANY TROPHY OR GENERIC MEDAL

7021 50mm

25mm 50mm

Holds 50mm Centre

MR900G

MR900S

MR900B

Holds 25mm Centre

M550G

M550S M550B

Volleyball Resin

Volleyball Resin

Holds 25mm Centre

M300S M300B

SAR184103

165mm

CRICKET

TRACK\ATHLETICS

TENNIS

BASKETBALL