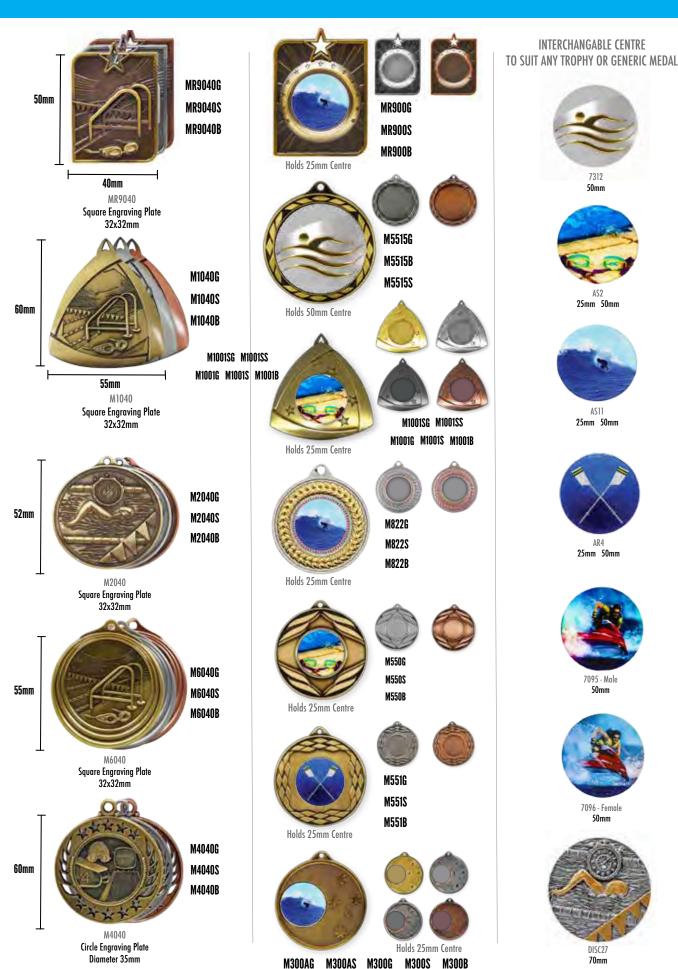

## SWIMMING & WATERSPORTS

NCKET

TRACK\ATHLETICS

TENNIS

BASKETBALL

NETBALL

WATERSPORTS

VOLLEYBALL

#### INTERCHANGABLE CENTRE TO SUIT ANY TROPHY OR GENERIC MEDAL

7023 **50**mm

7355 **50**mm

A018 25mm 50mm

AN2 25mm 50mm

25mm 50mm

70mm