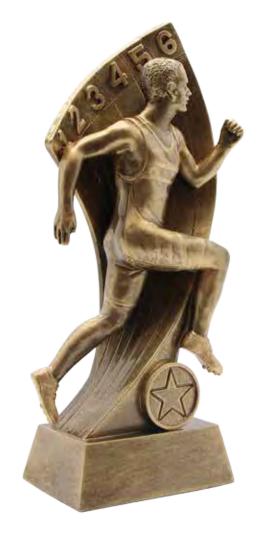

Track/Athletics Resin

175mm

Perfect for 1st, 2nd and 3rd!

PG11S 110mm 120mm PG11M PG11L 135mm

VOLLEYBALL

LIFE SAVING

ASSORTED CUPS

CORPORATE GLASS