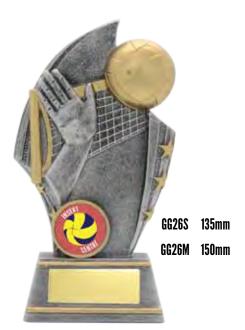

### VOLLEYBALL

TRACK\ATHLETICS

BASKETBALL

NETBALL

ASSORTED CUPS CORPORATE GLASS

TIMBER TROPHIES PLAQUES

MR9250G MR9250S MR9250B

**Square Engraving Plate** 32x32mm

MR900B

Holds 25mm Centre

M550G

M550S M550B

Volleyball Resin

Volleyball Resin

### LIFESAVING

CRICKET

NETBALL

VOLLEYBALL

ASSORTED CUPS

CORPORATE GLASS

PLAQUES

M300AG M300AS M300G