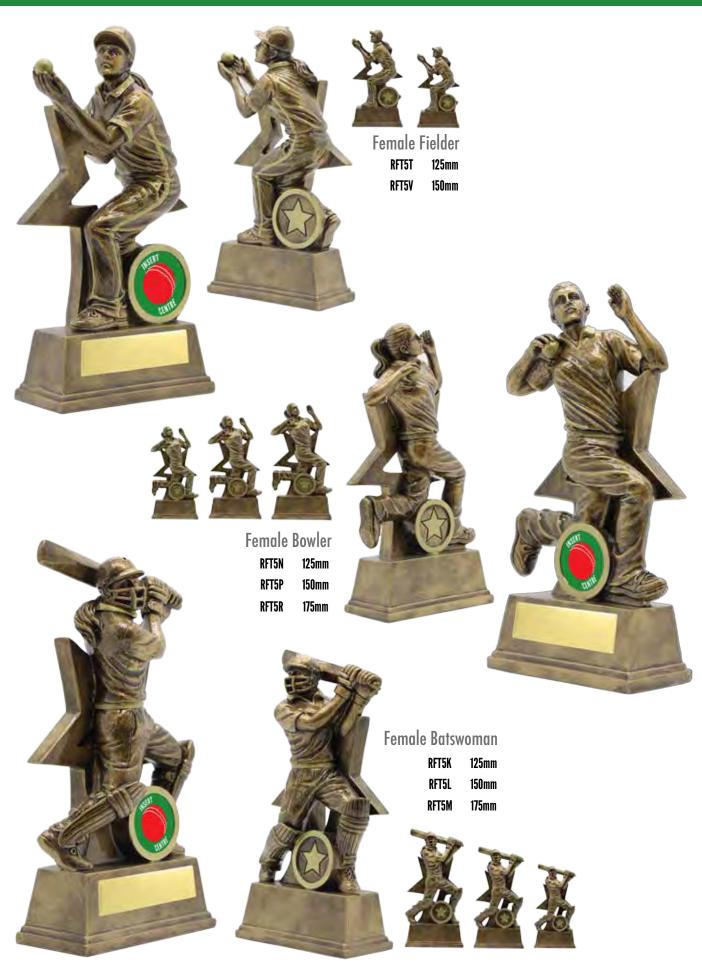

www.awardsforchampions.com.au or www.awardsandrecognition.com.au









RSG5S 130mm RSG5M 155mm RSG5L 180mm **Generic Cricket Resin** 









GG5S 135mm GG5M 150mm







TRACK\ATHLETI

TENNIS

RS5P

RS5R

220mm

255mm





CRICKET

TRACK\ATHLETI

TENNIS

II BA

WATERSPORTS

LIFE SAVING VOLLEYBALL

SOUTEDALL AND

ASSORTED CUPS

ROPHIES CORPORATE GLASS

PLAQUES

MEDALS AND









HG5S 125mm HG5M 150mm



**Cricket Resin** 









**Comic Resin** 









RACK\ATHLETICS

TENNIS

BASKETBALL

WATERS PORTS

ILLEYBALL

LIFE SAVING SOFTBALL



SAR181007

360mm

SAR181008

330mm

SAR181009

300mm

SAR181010

235mm

SAR181011

250mm

SAR181012

265mm







CRICKE

TRACK\ATHLETICS

SINNE

BASKETBALL

ETBALL

ATTERS PORTS

VOLLEYBALL LIFE SAVING

SOFTRALL

ASSORTED CUPS CORPORATE GLASS

TIMBER TROPHIES

MEDALS AND





RS11A 155mm RS11B 180mm RS11C 220mm Male Resin







RS11D 155mm RS11E 180mm RS11G 220mm

Female Resin



CKET

TRACK\ATHLETICS

TENNIS

KETBALL

NETBALL

WATERSPORTS

/OLLEYBALL

LIFE SAVING

SOFTRAII

CORPORATE GLASS ASSORTED CUPS

TIMBER TROPHIES CORPORATE GLA

PLAQUES TIMB

EDALS AND



VOLLEYBALL LIFE SAVING

ASSORTED CUPS CORPORATE GLASS

TI