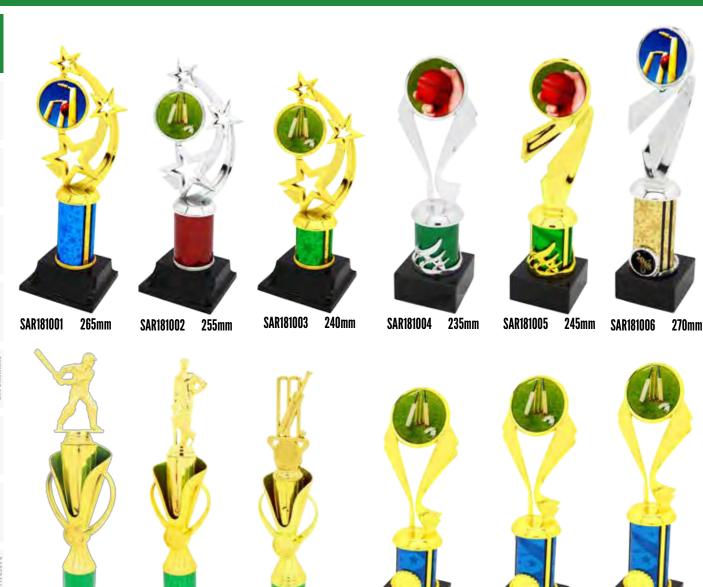

#### NETBALL

RS9A 155mm RS9B 180mm RS9C 220mm RS9D 255mm RS9E 320mm Female Resin

FOR THE FULL RANGE OF TROPHIES PLEASE VISIT WWW.AWARDSANDRECOGNITION.COM.AU ALL TROPHIES CAN BE ADAPTED TO THE SPORT OF YOUR CHOICE. ALL FIGURINES & CENTRES ARE INTERCHANGABLE CRICKET