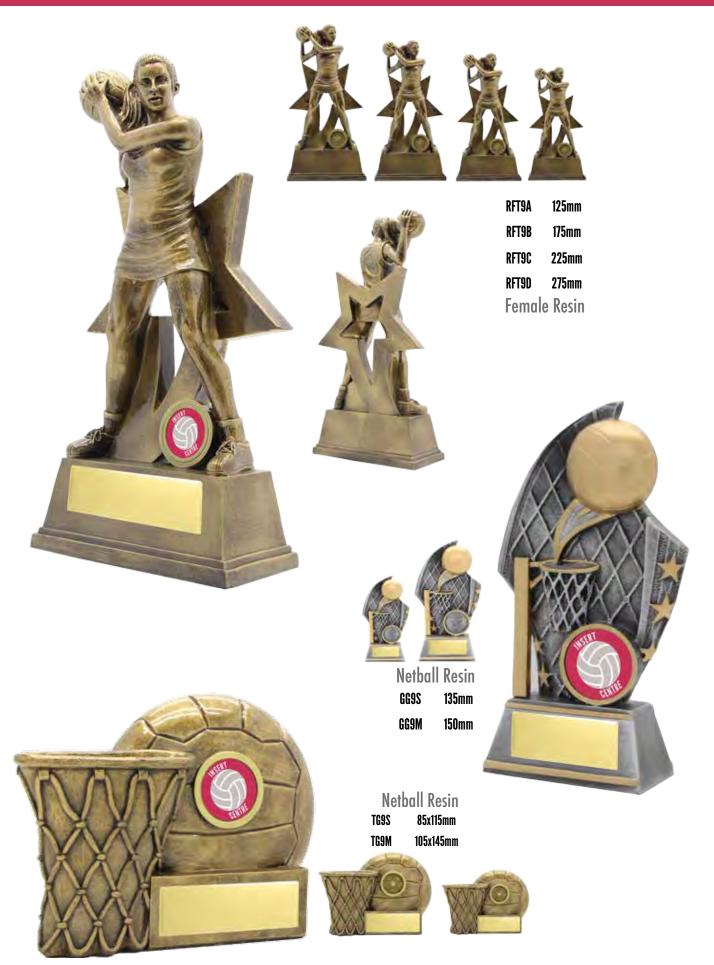

#### NETBALL

RS9A 155mm RS9B 180mm RS9C 220mm RS9D 255mm RS9E 320mm Female Resin

FOR THE FULL RANGE OF TROPHIES PLEASE VISIT WWW.AWARDSANDRECOGNITION.COM.AU ALL TROPHIES CAN BE ADAPTED TO THE SPORT OF YOUR CHOICE. ALL FIGURINES & CENTRES ARE INTERCHANGABLE CRICKET

#### NETBALL

SAR183501 150x100mm

KG9S

KG9M

130mm

155mm

Netball Resin

CRIC