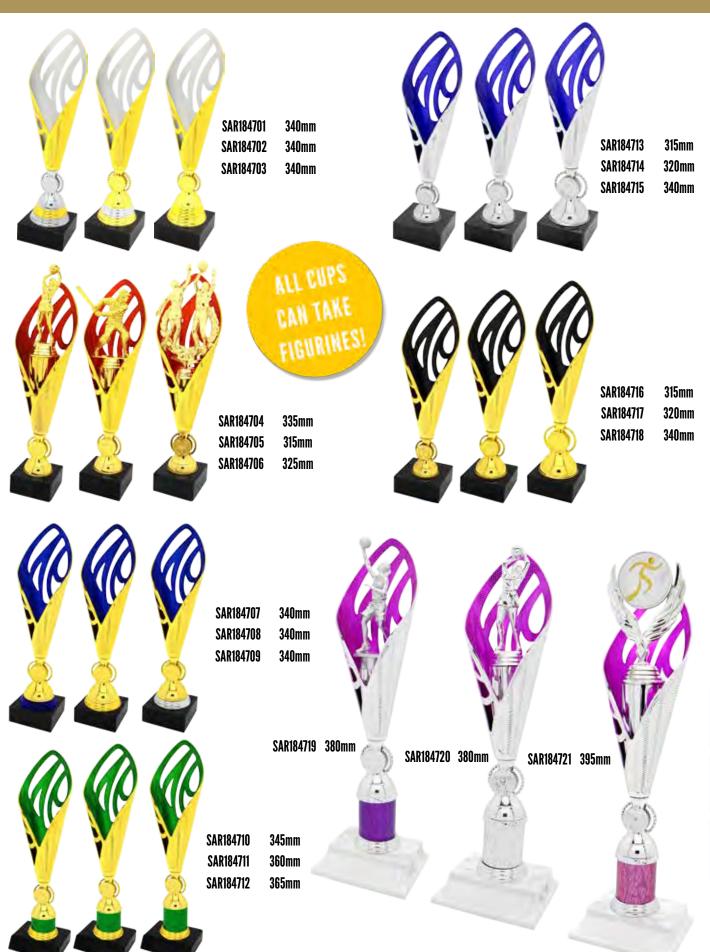

SAR184804 315mm SAR184805 315mm SAR184806 315mm

SAR184807 285mm SAR184808 300mm SAR184809 300mm

SAR184810 SAR184811 SAR184812

SAR184813 Sar184814 Sar184815

SAR184816 350mm SAR184817 340mm SAR184818 330mm

TRACK\ATHLETICS