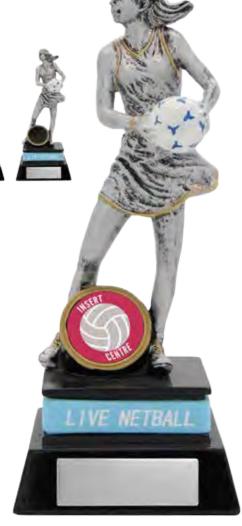

#### NETBALL

RS9A 155mm RS9B 180mm RS9C 220mm RS9D 255mm RS9E 320mm Female Resin

FOR THE FULL RANGE OF TROPHIES PLEASE VISIT WWW.AWARDSANDRECOGNITION.COM.AU ALL TROPHIES CAN BE ADAPTED TO THE SPORT OF YOUR CHOICE. ALL FIGURINES & CENTRES ARE INTERCHANGABLE CRICKET