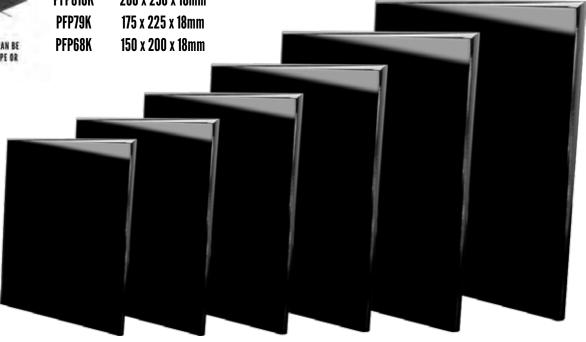

#### PRESTIGE PIANO FINISH ROSEWOOD

METAL STANDS CAN BE FITTED LANDSCAPE OR PORTRAIT 

 PFP1215K
 300 x 375 x 19mm

 PFP1013K
 250 x 325 x 18mm

 PFP912K
 225 x 300 x 18mm

 PFP810K
 200 x 250 x 18mm

 PFP79K
 175 x 225 x 18mm

#### PRESTIGE PIANO FINISH BLACK

FOR THE FULL RANGE OF PLAQUES PLEASE VISIT WWW.AWARDSANDRECOGNITION.COM.AU
ALL TROPHIES CAN BE ADAPTED TO THE SPORT OF YOUR CHOICE. ALL FIGURINES & CENTRES ARE INTERCHANGABLE