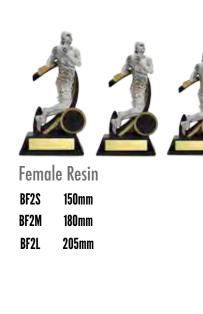

SOFTRALL

ASSORTED CUPS CORPORATE GLASS

TIMBER TROPHIES

MEDALS AND

RS11A 155mm RS11B 180mm RS11C 220mm Male Resin

RS11D 155mm RS11E 180mm RS11G 220mm

Female Resin

CKET