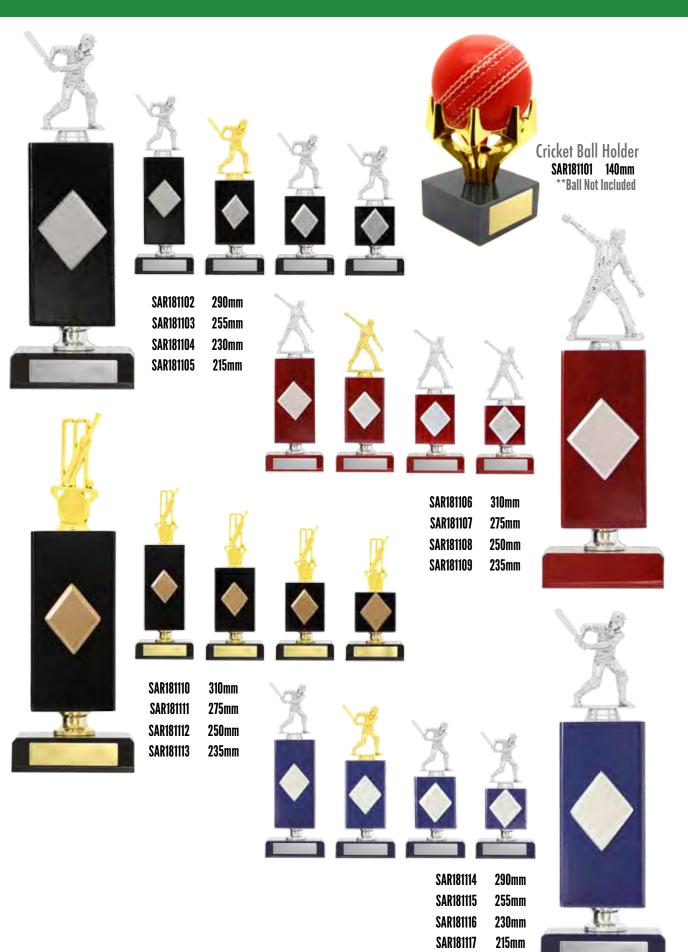

TENNIS

BASKETBALL

WATERS PORTS

ILLEYBALL

LIFE SAVING SOFTBALL

SAR181007

360mm

SAR181008

330mm

SAR181009

300mm

SAR181010

235mm

SAR181011

250mm

SAR181012

265mm

CRICKE

TRACK\ATHLETICS

SINNE

BASKETBALL

ETBALL

ATTERS PORTS

VOLLEYBALL LIFE SAVING