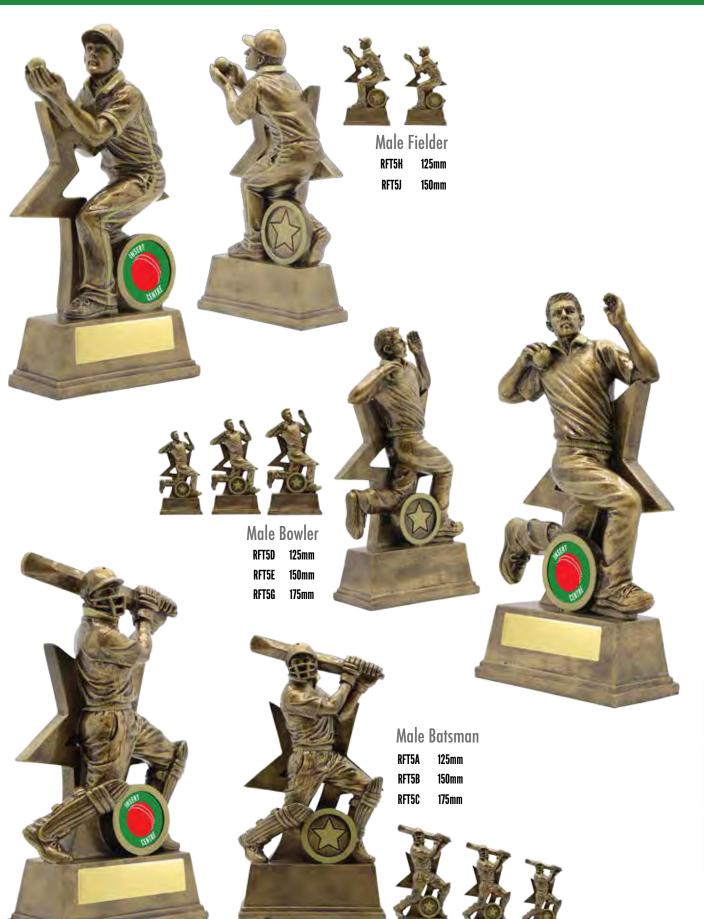

SOFTRALL

ASSORTED CUPS CORPORATE GLASS

TIMBER TROPHIES

MEDALS AND

RS11A 155mm RS11B 180mm RS11C 220mm Male Resin

RS11D 155mm RS11E 180mm RS11G 220mm

Female Resin

CKET

Track/Athletics Resin

175mm

Perfect for 1st, 2nd and 3rd!

PG11S 110mm 120mm PG11M PG11L 135mm

VOLLEYBALL

LIFE SAVING

ASSORTED CUPS

CORPORATE GLASS

HG11S 125mm HG11M 150mm HG11L 180mm

Track/Athletics Resin

Perfect for 1st, 2nd and 3rd!

SAR181901 215mm SAR181902 230mm SAR181903 255mm

125mm

SAR181904

CRICKET

TRACK\ATHLETICS

#### NETBALL

RS9A 155mm RS9B 180mm RS9C 220mm RS9D 255mm RS9E 320mm Female Resin

FOR THE FULL RANGE OF TROPHIES PLEASE VISIT WWW.AWARDSANDRECOGNITION.COM.AU ALL TROPHIES CAN BE ADAPTED TO THE SPORT OF YOUR CHOICE. ALL FIGURINES & CENTRES ARE INTERCHANGABLE CRICKET