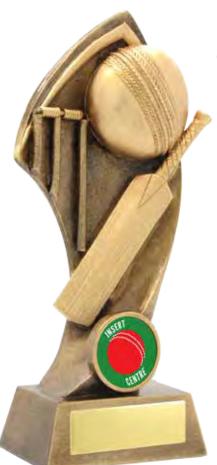

www.awardsforchampions.com.au or www.awardsandrecognition.com.au

RSG5S 130mm RSG5M 155mm RSG5L 180mm **Generic Cricket Resin** 

GG5S 135mm GG5M 150mm

TRACK\ATHLETI

TENNIS

RS5P

RS5R

220mm