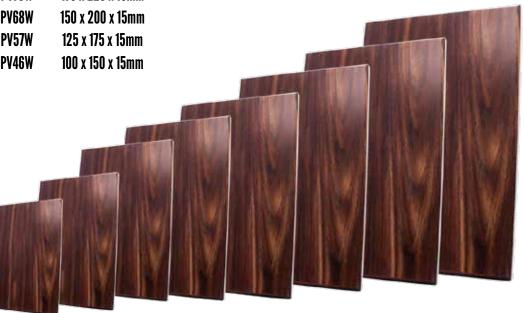

# PRESTIGE PLAQUES

FITTED LANDSCAPE OR PORTRAIT

 PFP1215R
 300 x 375 x 19mm

 PFP1013R
 250 x 325 x 18mm

 PFP912R
 225 x 300 x 18mm

 PFP810R
 200 x 250 x 18mm

 PFP79R
 175 x 225 x 18mm

 PFP68R
 150 x 200 x 18mm

#### PRESTIGE PIANO FINISH ROSEWOOD

METAL STANDS CAN BE FITTED LANDSCAPE OR PORTRAIT 

 PFP1215K
 300 x 375 x 19mm

 PFP1013K
 250 x 325 x 18mm

 PFP912K
 225 x 300 x 18mm

 PFP810K
 200 x 250 x 18mm

 PFP79K
 175 x 225 x 18mm