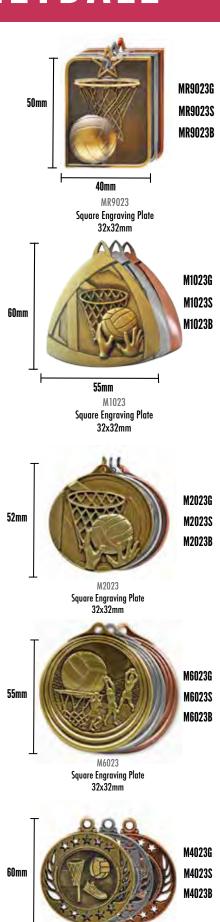

**Square Engraving Plate** 

70mm

RSG2S 130mm RSG2M 155mm RSG2L 180mm

Basketball Resin

TG2S 85x115mm TG2M 105x145mm

TRACK\ATHLETICS

TENNIS

SKETBALL

TRACK\ATHLETICS

VOLLEYBALL

LIFE SAVING

ASSORTED CUPS

CORPORATE GLASS TIMBER TROPHIES

PLAQUES

M4023 Circle Engraving Plate

Diameter 35mm

### VOLLEYBALL

TRACK\ATHLETICS

BASKETBALL

NETBALL

ASSORTED CUPS CORPORATE GLASS

TIMBER TROPHIES PLAQUES

MR9250G MR9250S MR9250B

**Square Engraving Plate** 32x32mm

M4250S M4250B

Circle Engraving Plate Diameter 35mm

INTERCHANGABLE CENTRE TO SUIT ANY TROPHY OR GENERIC MEDAL

7021 50mm

25mm 50mm

Holds 50mm Centre

MR900G

MR900S