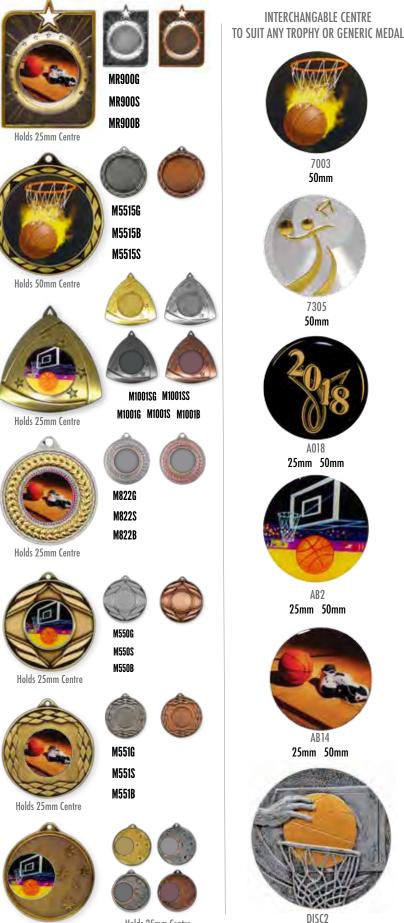

#### INTERCHANGABLE CENTRE TO SUIT ANY TROPHY OR GENERIC MEDAL

7023 **50**mm

7355 **50**mm

A018 25mm 50mm

AN2 25mm 50mm

25mm 50mm

70mm

M4250S M4250B

Circle Engraving Plate Diameter 35mm

INTERCHANGABLE CENTRE TO SUIT ANY TROPHY OR GENERIC MEDAL

7021 50mm

25mm 50mm

Holds 50mm Centre

MR900G

MR900S

MR900B

Holds 25mm Centre

M550G

M550S M550B

Volleyball Resin

Volleyball Resin

### LIFESAVING

CRICKET

NETBALL

VOLLEYBALL

ASSORTED CUPS

CORPORATE GLASS

PLAQUES

M300AG M300AS M300G

Holds 25mm Centre

M300S M300B

SAR184103

165mm

CRICKET

TRACK\ATHLETICS

TENNIS

BASKETBALL