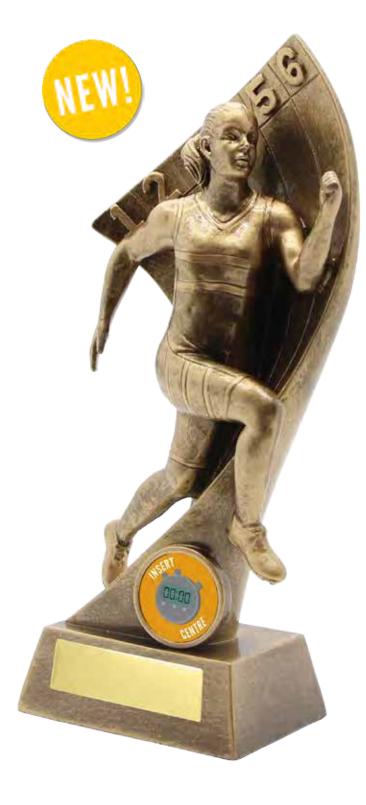

HG11S 125mm HG11M 150mm HG11L 180mm

Track/Athletics Resin

Perfect for 1st, 2nd and 3rd!

SAR181901 215mm SAR181902 230mm SAR181903 255mm

125mm

SAR181904

CRICKET

TRACK\ATHLETICS