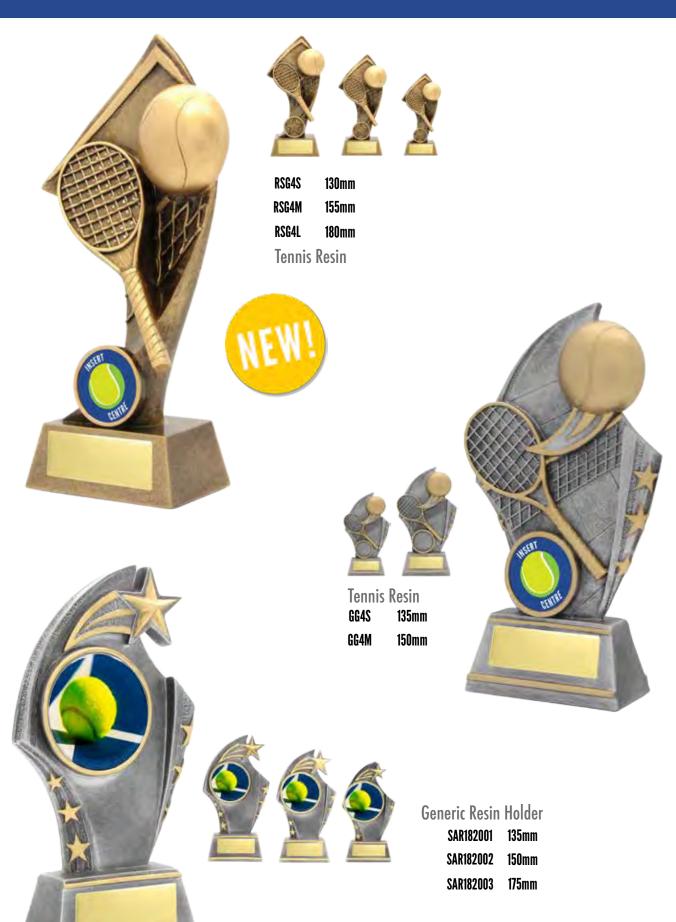

m PG11M PG11L 135mm

VOLLEYBALL

LIFE SAVING

ASSORTED CUPS

CORPORATE GLASS

TIMBER TROPHIES

CORPORATE GLASS

M1168

Square Engraving Plate

32x32mm



M4168

Circle Engraving Plate









AC8 25mm 50mm



AL4 25mm 50mm





70mm







LIFE SAVING

ASSORTED CUPS

CORPORATE GLASS

TIMBER TROPHIES



TRACK\ATHLETICS

TENNIS

II. N

WATERSPORTS

LIFE SAVI

SOFTRALL AND

ASSORTED CUPS

CORPORATE GLASS TIMBER TROPHIES

PLAQUES

MEDALS AND







HG11S 125mm HG11M 150mm HG11L 180mm

Track/Athletics Resin







Perfect for 1st, 2nd and 3rd!

SAR181901 215mm SAR181902 230mm SAR181903 255mm





125mm

SAR181904







CRICKET

TRACK\ATHLETICS

TENNIS

BASKETBALL

NETBALL

WATERSPORTS

VOLLEYBALL

LIFE SAVING

SASEBALL AND

CORPORATE GLASS ASSORTED CUPS

TRAPHIES CARPAI

PLANIFS

MEDALS AND



## TENNIS







# TENNIS



TRACK\ATHLETIC

TBALL

WATERSPORTS

VOLLEYBALL

L AND LIFE SAVING

COULTRAI

CORPORATE GLASS ASSORTED CUPS

TIMBER TROPHIES

PLADUES

MEDALS AND
MEDAL CASES





#### **TENNIS**



CRICKET

TRACK\ATHLETICS

SINIS

NETBALL

WATERS PORTS

VOLLEYBALL LIFE SAVING

SOFTRALL AND





TRACK\ATHLETICS

VOLLEYBALL

LIFE SAVING

ASSORTED CUPS

CORPORATE GLASS

TIMBER TROPHIES

PLAQUES



M8020

**Square Engraving Plate** 





70mm



RSG2S 130mm RSG2M 155mm RSG2L 180mm

Basketball Resin













TG2S 85x115mm TG2M 105x145mm



TRACK\ATHLETICS

TENNIS

SKETBALL

WATERSPORTS

EYBALL I

SOFTRALL AND

ASSORTED CUPS



Resin Whistle GEN81 120mm GREAT FOR UMPIRE AWARDS!



RG2S 110mm RG2M 130mm









**VSMR** Case



VS63 Case











BM2S 150mm BM2M 180mm BM2L 20