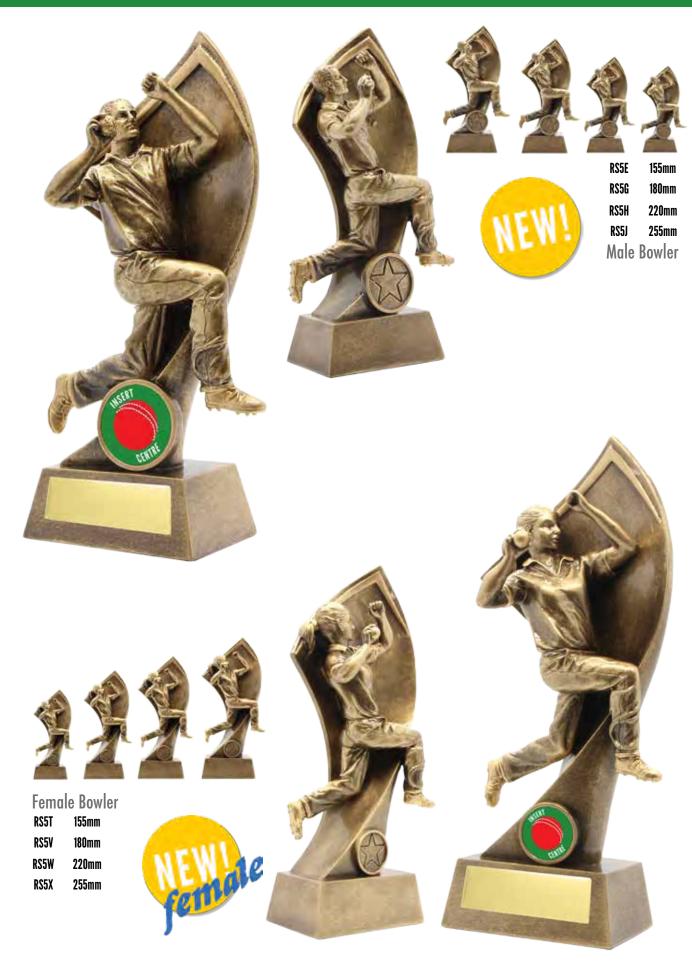

www.awardsforchampions.com.au or www.awardsandrecognition.com.au









RSG5S 130mm RSG5M 155mm RSG5L 180mm **Generic Cricket Resin** 









GG5S 135mm GG5M 150mm







TRACK\ATHLETI

TENNIS

RS5P

RS5R

220mm

255mm





CRICKET

TRACK\ATHLETI

TENNIS

II BA

WATERSPORTS

LIFE SAVING VOLLEYBALL

SOUTEDALL AND

ASSORTED CUPS

ROPHIES CORPORATE GLASS

PLAQUES

MEDALS AND









HG5S 125mm HG5M 150mm



**Cricket Resin** 









**Comic Resin** 









RACK\ATHLETICS

TENNIS

BASKETBALL

WATERS PORTS

ILLEYBALL

LIFE SAVING SOFTBALL



SAR181007

360mm

SAR181008

330mm

SAR181009

300mm

SAR181010

235mm

SAR181011

250mm

SAR181012

265mm







CRICKE

TRACK\ATHLETICS

SINNE

BASKETBALL

ETBALL

ATTERS PORTS

VOLLEYBALL LIFE SAVING

SOFTRALL

ASSORTED CUPS CORPORATE GLASS

TIMBER TROPHIES

MEDALS AND





RS11A 155mm RS11B 180mm RS11C 220mm Male Resin







RS11D 155mm RS11E 180mm RS11G 220mm

Female Resin



CKET

TRACK\ATHLETICS

TENNIS

KETBALL

NETBALL

WATERSPORTS

/OLLEYBALL

LIFE SAVING