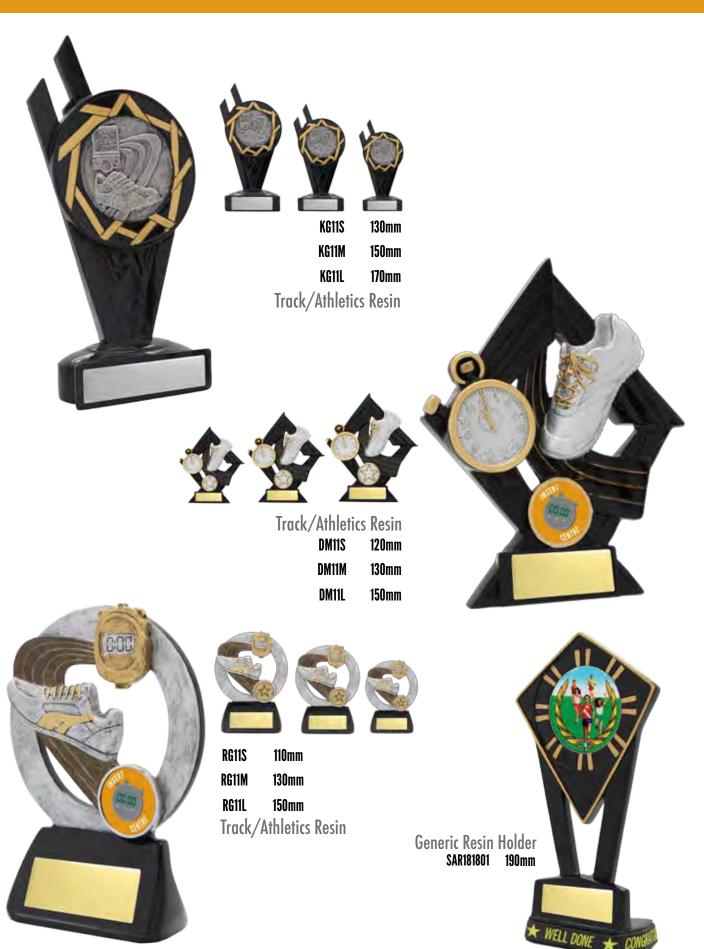

Track/Athletics Resin

175mm

Perfect for 1st, 2nd and 3rd!

PG11S 110mm 120mm PG11M PG11L 135mm

VOLLEYBALL

LIFE SAVING

ASSORTED CUPS

CORPORATE GLASS

HG11S 125mm HG11M 150mm HG11L 180mm

Track/Athletics Resin

Perfect for 1st, 2nd and 3rd!

SAR181901 215mm SAR181902 230mm SAR181903 255mm

125mm

SAR181904

CRICKET

TRACK\ATHLETICS