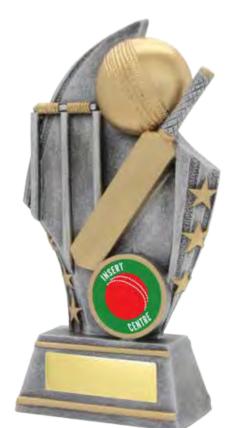

Holds 25mm Centre

M300S M300B

SAR184103

165mm

CRICKET

TRACK\ATHLETICS

TENNIS

BASKETBALL