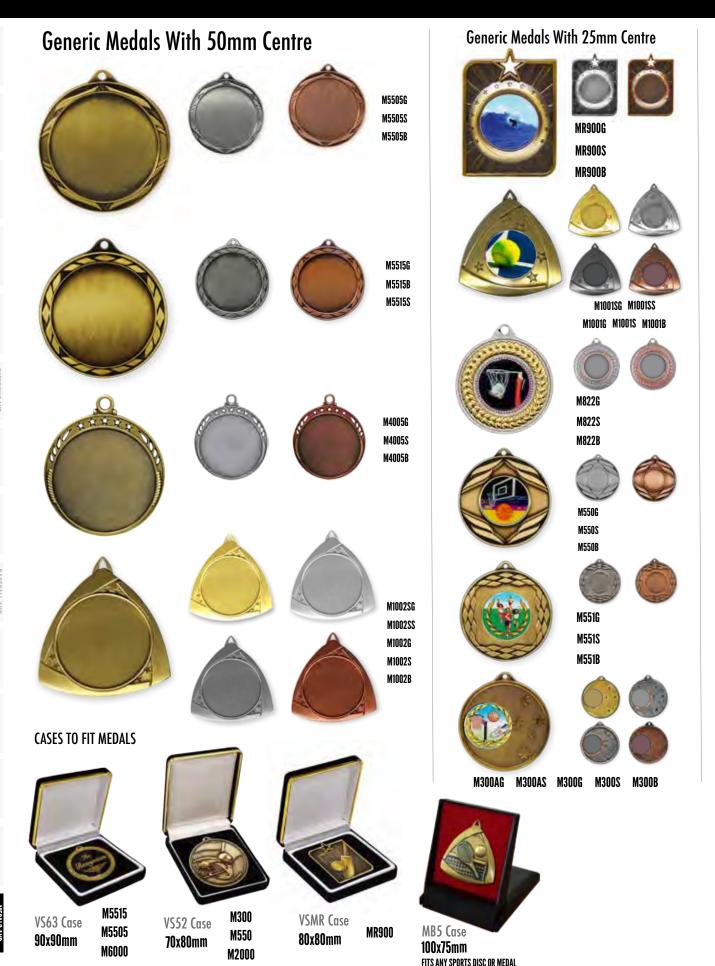

#### INTERCHANGABLE CENTRE TO SUIT ANY TROPHY OR GENERIC MEDAL

7023 **50**mm

7355 **50**mm

A018 25mm 50mm

AN2 25mm 50mm

25mm 50mm

70mm

### VOLLEYBALL

TRACK\ATHLETICS

BASKETBALL

NETBALL

ASSORTED CUPS CORPORATE GLASS

TIMBER TROPHIES PLAQUES

MR9250G MR9250S MR9250B

**Square Engraving Plate** 32x32mm

M4250S M4250B

Circle Engraving Plate Diameter 35mm

INTERCHANGABLE CENTRE TO SUIT ANY TROPHY OR GENERIC MEDAL

7021 50mm

25mm 50mm

Holds 50mm Centre

MR900G

MR900S

MR900B

Holds 25mm Centre

M550G

M550S M550B

Volleyball Resin

Volleyball Resin

### LIFESAVING

CRICKET

NETBALL

VOLLEYBALL

ASSORTED CUPS

CORPORATE GLASS

PLAQUES

M300AG M300AS M300G

Holds 25mm Centre

M300S M300B

SAR184103

165mm

CRICKET

TRACK\ATHLETICS

TENNIS

BASKETBALL