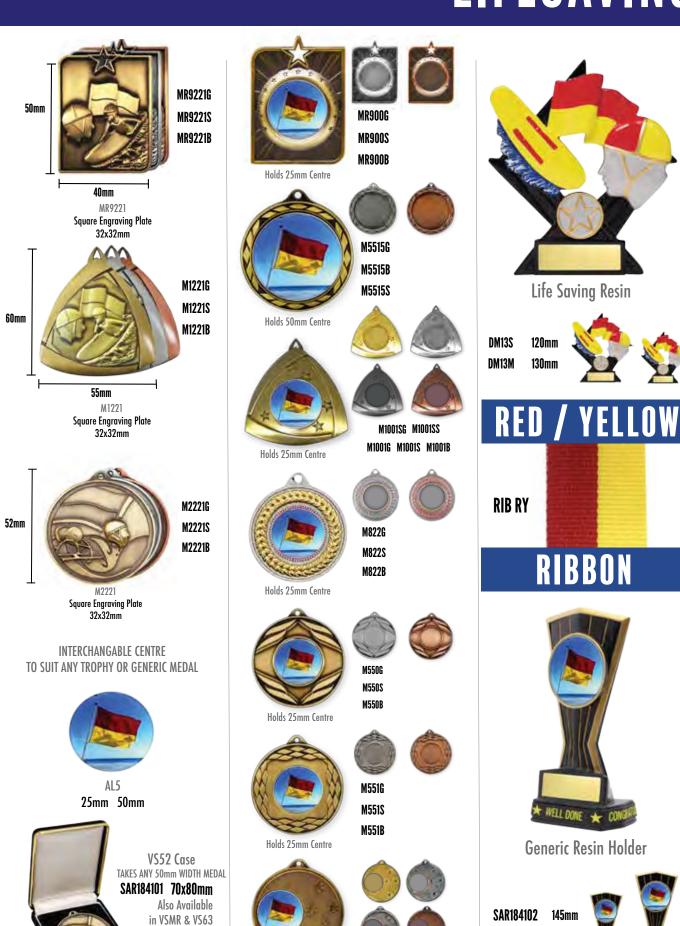

#### INTERCHANGABLE CENTRE TO SUIT ANY TROPHY OR GENERIC MEDAL

7023 **50**mm

7355 **50**mm

A018 25mm 50mm

AN2 25mm 50mm

25mm 50mm

70mm

M4250S M4250B

Circle Engraving Plate Diameter 35mm

INTERCHANGABLE CENTRE TO SUIT ANY TROPHY OR GENERIC MEDAL

7021 50mm

25mm 50mm

Holds 50mm Centre

MR900G

MR900S

MR900B

Holds 25mm Centre

M550G

M550S M550B

Volleyball Resin

Volleyball Resin

### LIFESAVING

CRICKET

NETBALL

VOLLEYBALL

ASSORTED CUPS

CORPORATE GLASS

PLAQUES

M300AG M300AS M300G

Holds 25mm Centre

M300S M300B

SAR184103

165mm

CRICKET

TRACK\ATHLETICS

TENNIS

BASKETBALL