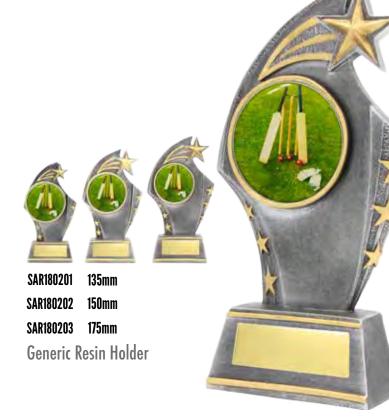

www.awardsforchampions.com.au or www.awardsandrecognition.com.au

RSG5S 130mm RSG5M 155mm RSG5L 180mm **Generic Cricket Resin** 

GG5S 135mm GG5M 150mm

TRACK\ATHLETI

TENNIS

RS5P

RS5R

220mm