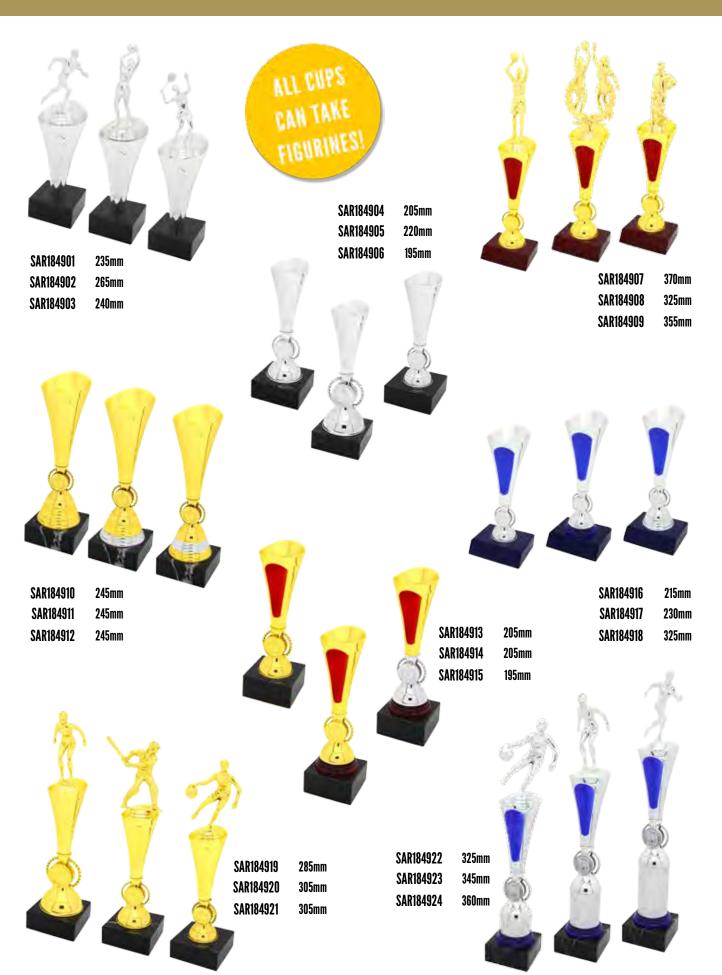

L SWIMIN

VOLLEYBALL LIFE SAVING

SOFTRALL AND

UPS CORPORATE GLASS

TIMBER TROPHIES

PLAQUES

MEDALS AND

SAR184801 285mm SAR184802 300mm SAR184803 300mm

SAR184804 315mm SAR184805 315mm SAR184806 315mm

SAR184807 285mm SAR184808 300mm SAR184809 300mm

SAR184810 SAR184811 SAR184812

SAR184813 Sar184814 Sar184815

SAR184816 350mm SAR184817 340mm SAR184818 330mm

TRACK\ATHLETICS