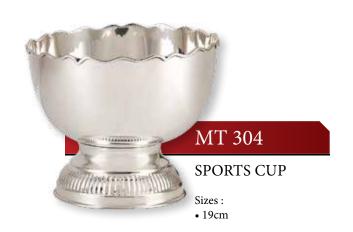

# AWARDS & RECOGNITION





## MT 100

#### **SPORTS CUP**

#### Sizes:

- 18cm 20cm
- 23cm 33cm
- 37cm 41cm



# MT 101

#### SPORTS CUP

• 23cm • 33cm • 37cm



## MT 102

#### **SPORTS CUP**

#### Sizes:

- 14cm 17cm
- 20cm 24cm



#### **SPORTS CUP**

• 17cm • 20cm • 25cm



## MT 104

#### **SPORTS CUP**

#### Sizes:

- 13cm 15cm
- 18cm 22cm
- 26cm



## MT 108

#### **SPORTS CUP**

#### Sizes:

- 27cm 35cm
- 42cm 46cm



MT 201

#### SPORTS CUP

- 11cm 13cm 16cm
- 18cm 22cm 26cm
- 30cm 33cm

















## MT 210

#### SPORTS CUP

• 20cm • 24cm • 31cm



#### MT 211

#### **SPORTS CUP**

• 22cm • 24cm • 32cm



#### MT 212

#### **SPORTS CUP**

• 19cm • 20cm • 29cm



## MT 413

#### BEER TANKER

Sizes:

• 18oz



## MT 500

#### WINE COOLER

Sizes:

• 15cm • 18cm • 23cm









#### QUALITY POLICY

Our supplier is a quality conscious company that believe in producing producs that can withstand all quality parameters. With their long experience producing goods made from the finest materials with delicate designs and patterns.

Rigorously checked against many parameters at different stages of production, these are highly durable products that serve for more than a lifetime.

#### **CUSTOMIZATION**

Gulati Metalcrafts have gained extensive specialization in manufacturing customized products. Their work force is highly skilled and experienced producing products that can be match to the exact customer demands.

Thay can also recreate replicas of any design with 100% accuracy.

Their manufacturing unit is based in Moradabad (U.P), India, and is equipped with the late