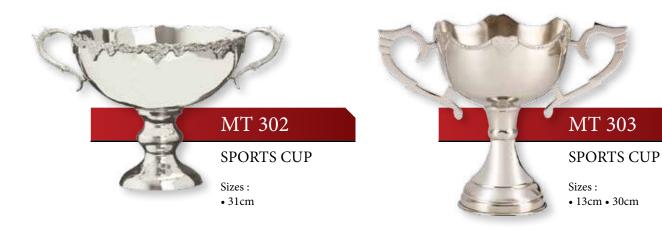

## MT 413

#### BEER TANKER

Sizes:

• 18oz

## MT 500

#### WINE COOLER

Sizes:

• 15cm • 18cm • 23cm