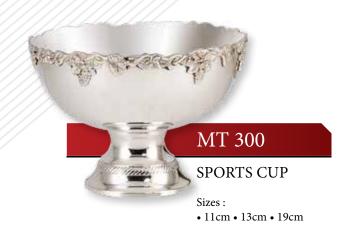

# AWARDS & RECOGNITION





## MT 100

#### **SPORTS CUP**

#### Sizes:

- 18cm 20cm
- 23cm 33cm
- 37cm 41cm



# MT 101

#### SPORTS CUP

• 23cm • 33cm • 37cm



## MT 102

#### **SPORTS CUP**

#### Sizes:

- 14cm 17cm
- 20cm 24cm



#### **SPORTS CUP**

• 17cm • 20cm • 25cm



## MT 104

#### **SPORTS CUP**

#### Sizes:

- 13cm 15cm
- 18cm 22cm
- 26cm



## MT 108

#### **SPORTS CUP**

#### Sizes:

- 27cm 35cm
- 42cm 46cm



MT 201

#### SPORTS CUP

- 11cm 13cm 16cm
- 18cm 22cm 26cm
- 30cm 33cm

















## MT 210

#### SPORTS CUP

• 20cm • 24cm • 31cm



#### MT 211

#### **SPORTS CUP**

• 22cm • 24cm • 32cm



#### MT 212

#### **SPORTS CUP**

• 19cm • 20cm • 29cm



## MT 413

#### BEER TANKER

Sizes:

• 18oz



## MT 500

#### WINE COOLER

Sizes:

• 15cm • 18cm • 23cm









#### QUALITY POLICY

Our supplier is a quality conscious company that believe in producing producs that can withstand all quality parameters. With their long experience producing goods made from the finest materials with delicate designs and patterns.

Rigorously checked against many parameters at different stages of production, these are highly durable products that serve for more than a lifetime.

#### **CUSTOMIZATION**

Gulati Metalcrafts have gained extensive specialization in manufacturing customized products. Their work force is highly skilled and experienced producing products that can be match to the exact customer demands.

Thay can also recreate replicas of any design with 100% accuracy.

Their manufacturing unit is based in Moradabad (U.P), India, and is equipped with th