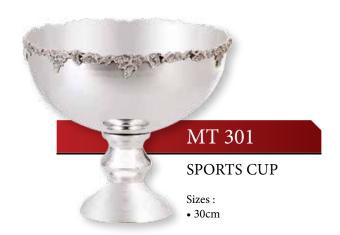

# AWARDS & RECOGNITION





## MT 100

#### **SPORTS CUP**

#### Sizes:

- 18cm 20cm
- 23cm 33cm
- 37cm 41cm



# MT 101

#### SPORTS CUP

• 23cm • 33cm • 37cm



## MT 102

#### **SPORTS CUP**

#### Sizes:

- 14cm 17cm
- 20cm 24cm



#### **SPORTS CUP**

• 17cm • 20cm • 25cm



## MT 104

#### **SPORTS CUP**

#### Sizes:

- 13cm 15cm
- 18cm 22cm
- 26cm



## MT 108

#### **SPORTS CUP**

#### Sizes:

- 27cm 35cm
- 42cm 46cm



MT 201

#### SPORTS CUP

- 11cm 13cm 16cm
- 18cm 22cm 26cm
- 30cm 33cm

















## MT 210

#### SPORTS CUP

• 20cm • 24cm • 31cm



#### MT 211

#### **SPORTS CUP**

• 22cm • 24cm • 32cm



#### MT 212

#### **SPORTS CUP**

• 19cm • 20cm • 29cm



## MT 413

#### BEER TANKER

Sizes:

• 18oz



## MT 500

#### WINE COOLER

Sizes:

• 15cm • 18cm • 23cm









#### QUALITY POLICY

Our supplier is a quality conscious company that believe in producing producs that can withstand all quality parameters. With their long experience producing goods made from the finest materials with delicate designs and patterns.

Rigorously checked against many parameters at different stages of production, these are highly durable products that serve for more than a lifetime.

#### **CUSTOMIZATION**

Gulati Metalcrafts have gained extensive specialization in manufacturing customized products. Their work force is highly skilled and experienced producing products that can be match to the exact customer demands.

Thay can also recreate replicas of any design with 100% accuracy.

Their manufacturing unit is based in Moradabad (U.P), India, and is equipped with the